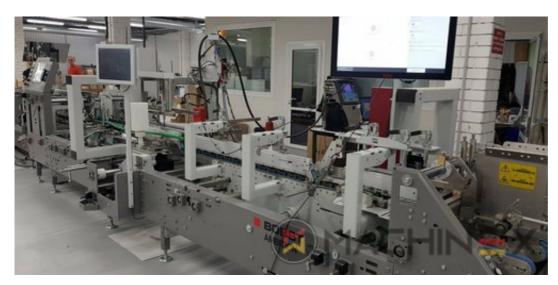

## **2020 | BOBST AMBITION 76 A1**

+ USED PACKAGING MACHINES 

YEAR: 2020 

FOLDER-GLUERS

## PRINTER DESCRIPTION

CUBE adjusting system Carton board: max 800 g/m2 Corrugated flute type: N, E, F Speed: 20 to 300 m/min Inching speed: 20 m/min Box sizes: Straight line "C": 126 to 760 mm Straight line "E": 60 to 800 mm Straight line "L": 60 to 385 Crash-lock bottom "C" (2): 146 to 760 mm Crash-lock bottom "L": 70 to 385 mm FEEDER Total length: 610 mm 6 Feed conveyors with 30 mm wide belt with 4 built-in mechanical vibrators 1 Thickness gauge with lateral and lengthwise setting and upper introduction rollers 1 Additional thickness gauge with lateral and lengthwise setting and upper introduction rollers 2 Side guides in two parts Asymmetrical and adjustable in length Max. pile height: 350 mm. 1 set of rear guides for blank support 1 Motor controlled by frequency variator to drive the feed belts and to put in or out of operation PREBREAKER SECTION total length: 2300 mm. 1 lower left conveyor with 43 mm wide belt 1 Lower right conveyor with 25 mm wide belt 1 Set of upper conveyors with 25 mm wide belts and lifting device 1 Left-hand prebreaker without belt with built-in pressing device Adjustable through eccentric Max. width of the glue flap: 30 mm 1 Reopening guide 1 Right-hand prebreaker with 30 mm belt width Including a system to set the prebreaking angle 1 Lower central supporting guide GLUING UNIT 1 Lower left-hand gluing unit with wheel and double scraper 1 HHS gluing system with 2 nozzles, upgradeable up to 4 1 Removable glue basin 1 Upper guide with pressure roller 1 Refill bottle Additional options installed (with factory no.): A-012 Delivery, extended version B-012 Device for crash-lock bottom boxes without prebreaking of 3rd crease B-060 Device for sleeves and envelopes EA-015 Electric pile vibrator For the rear pile guides. Improves the feeding of blanks which are sticking to each other EA-025 Blank suction device EA-030 Rotary brushes F-020 Long upper right conveyor outlet G-001 Minimum folding device G-015 Central conveyors J-001 Infeed device left and right Infeed device with 30 mm belt width J-010 Upper pressure belt J-014 Additional upper pressing belt DX-027 Glue application system