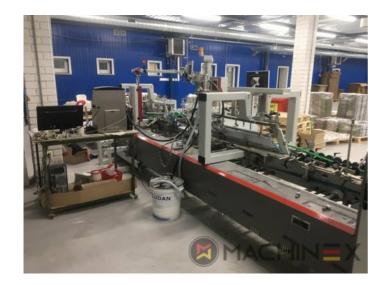

## **2020 | BOBST AMBITION 76 A1**

+ USED PACKAGING MACHINES 

YEAR: 2020 

FOLDER-GLUERS

## PRINTER DESCRIPTION

CUBE adjusting system Carton board: max 800 g/m2 Corrugated flute type: N, E, F Speed: 20 to 300 m/min Inching speed: 20 m/min Box sizes: Straight line "C": 126 to 760 mm Straight line "E": 60 to 800 mm Straight line "L": 60 to 385 Crash-lock bottom "C" (2): 146 to 760 mm Crash-lock bottom "L": 70 to 385 mm FEEDER Total length: 610 mm 6 Feed conveyors with 30 mm wide belt with 4 built-in mechanical vibrators 1 Thickness gauge with lateral and lengthwise setting and upper introduction rollers 1 Additional thickness gauge with lateral and lengthwise setting and upper introduction rollers 2 Side guides in two parts Asymmetrical and adjustable in length Max. pile height: 350 mm. 1 set of rear guides for blank support 1 Motor controlled by frequency variator to drive the feed belts and to put in or out of operation PREBREAKER SECTION total length: 2300 mm. 1 lower left conveyor with 43 mm wide belt 1 Lower right conveyor with 25 mm wide belt 1 Set of upper conveyors with 25 mm wide belts and lifting device 1 Left-hand prebreaker without belt with built-in pressing device Adjustable through eccentric Max. width of the glue flap: 30 mm 1 Reopening guide 1 Right-hand prebreaker with 30 mm belt width Including a system to set the prebreaking angle 1 Lower central supporting guide GLUING UNIT 1 Lower left-hand gluing unit with wheel and double scraper 1 HHS gluing system with 2 nozzles, upgradeable up to 4 1 Removable glue basin 1 Upper guide with pressure roller 1 Refill bottle Additional options installed (with factory no.): A-012 Delivery, extended version B-012 Device for crash-lock bottom boxes without prebreaking of 3rd crease B-060 Device for sleeves and envelopes EA-015 Electric pile vibrator For the rear pile guides. Improves the feeding of blanks which are sticking to each other EA-025 Blank suction device EA-030 Rotary brushes F-020 Long upper right conveyor outlet G-001 Minimum folding device G-015 Central conveyors J-001 Infeed device left and right Infeed device with 30 mm belt width J-010 Upper pressure belt J-014 Additional upper pressing belt DX-027 Glue application system