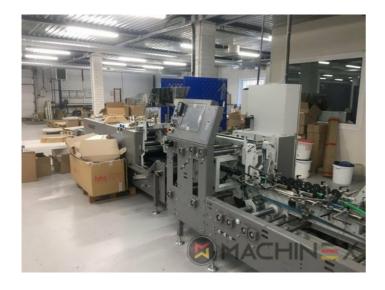

## **2020 | BOBST AMBITION 76 A1**

+ USED PACKAGING MACHINES 

YEAR: 2020 

FOLDER-GLUERS

## PRINTER DESCRIPTION

CUBE adjusting system Carton board: max 800 g/m2 Corrugated flute type: N, E, F Speed: 20 to 300 m/min Inching speed: 20 m/min Box sizes: Straight line "C": 126 to 760 mm Straight line "E": 60 to 800 mm Straight line "L": 60 to 385 Crash-lock bottom "C" (2): 146 to 760 mm Crash-lock bottom "L": 70 to 385 mm FEEDER Total length: 610 mm 6 Feed conveyors with 30 mm wide belt with 4 built-in mechanical vibrators 1 Thickness gauge with lateral and lengthwise setting and upper introduction rollers 1 Additional thickness gauge with lateral and lengthwise setting and upper introduction rollers 2 Side guides in two parts Asymmetrical and adjustable in length Max. pile height: 350 mm. 1 set of rear guides for blank support 1 Motor controlled by frequency variator to drive the feed belts and to put in or out of operation PREBREAKER SECTION total length: 2300 mm. 1 lower left conveyor with 43 mm wide belt 1 Lower right conveyor with 25 mm wide belt 1 Set of upper conveyors with 25 mm wide belts and lifting device 1 Left-hand prebreaker without belt with built-in pressing device Adjustable through eccentric Max. width of the glue flap: 30 mm 1 Reopening guide 1 Right-hand prebreaker with 30 mm belt width Including a system to set the prebreaking angle 1 Lower central supporting guide GLUING UNIT 1 Lower left-hand gluing unit with wheel and double scraper 1 HHS gluing system with 2 nozzles, upgradeable up to 4 1 Removable glue basin 1 Upper guide with pressure roller 1 Refill bottle Additional options installed (with factory no.): A-012 Delivery, extended version B-012 Device for crash-lock bottom boxes without prebreaking of 3rd crease B-060 Device for sleeves and envelopes EA-015 Electric pile vibrator For the rear pile guides. Improves the feeding of blanks which are sticking to each other EA-025 Blank suction device EA-030 Rotary brushes F-020 Long upper right conveyor outlet G-001 Minimum folding device G-015 Central conveyors J-001 Infeed device left and right Infeed device with 30 mm belt width J-010 Upper pressure belt J-014 Additional upper pressing belt DX-027 Glue application system