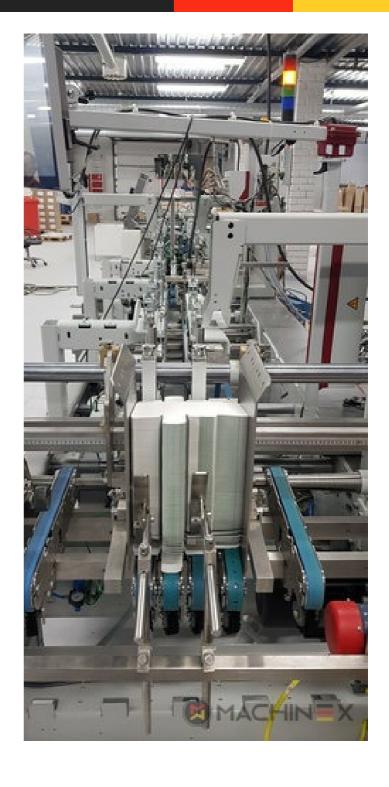

## PRINTER DESCRIPTION

CUBE adjusting system Carton board: max 800 g/m2 Corrugated flute type: N, E, F Speed: 20 to 300 m/min Inching speed: 20 m/min Box sizes: Straight line "C": 126 to 760 mm Straight line "E": 60 to 800 mm Straight line "L": 60 to 385 Crash-lock bottom "C" (2): 146 to 760 mm Crash-lock bottom "L": 70 to 385 mm FEEDER Total length: 610 mm 6 Feed conveyors with 30 mm wide belt with 4 built-in mechanical vibrators 1 Thickness gauge with lateral and lengthwise setting and upper introduction rollers 1 Additional thickness gauge with lateral and lengthwise setting and upper introduction rollers 2 Side guides in two parts Asymmetrical and adjustable in length Max. pile height: 350 mm. 1 set of rear guides for blank support 1 Motor controlled by frequency variator to drive the feed belts and to put in or out of operation PREBREAKER SECTION total length: 2300 mm. 1 lower left conveyor with 43 mm wide belt 1 Lower right conveyor with 25 mm wide belt 1 Set of upper conveyors with 25 mm wide belts and lifting device 1 Left-hand prebreaker without belt with built-in pressing device Adjustable through eccentric Max. width of the glue flap: 30 mm 1 Reopening guide 1 Right-hand prebreaker with 30 mm belt width Including a system to set the prebreaking angle 1 Lower central supporting guide GLUING UNIT 1 Lower left-hand gluing unit with wheel and double scraper 1 HHS gluing system with 2 nozzles, upgradeable up to 4 1 Removable glue basin 1 Upper guide with pressure roller 1 Refill bottle Additional options installed (with factory no.): A-012 Delivery, extended version B-012 Device for crash-lock bottom boxes without prebreaking of 3rd crease B-060 Device for sleeves and envelopes EA-015 Electric pile vibrator For the rear pile guides. Improves the feeding of blanks which are sticking to each other EA-025 Blank suction device EA-030 Rotary brushes F-020 Long upper right conveyor outlet G-001 Minimum folding device G-015 Central conveyors J-001 Infeed device left and right Infeed device with 30 mm belt width J-010 Upper pressure belt J-014 Additional upper pressing belt DX-027 Glue application system