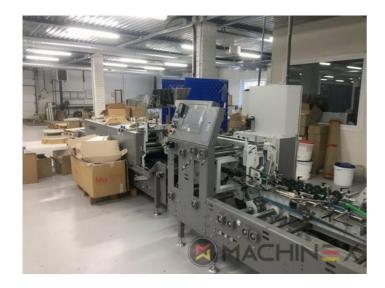

## **2020 | BOBST AMBITION 76 A1**

+ USED PACKAGING MACHINES 

YEAR: 2020 

FOLDER-GLUERS

## PRINTER DESCRIPTION

CUBE adjusting system Carton board: max 800 g/m2 Corrugated flute type: N, E, F Speed: 20 to 300 m/min Inching speed: 20 m/min Box sizes: Straight line "C": 126 to 760 mm Straight line "E": 60 to 800 mm Straight line "L": 60 to 385 Crash-lock bottom "C" (2): 146 to 760 mm Crash-lock bottom "L": 70 to 385 mm FEEDER Total length: 610 mm 6 Feed conveyors with 30 mm wide belt with 4 built-in mechanical vibrators 1 Thickness gauge with lateral and lengthwise setting and upper introduction rollers 1 Additional thickness gauge with lateral and lengthwise setting and upper introduction rollers 2 Side guides in two parts Asymmetrical and adjustable in length Max. pile height: 350 mm. 1 set of rear guides for blank support 1 Motor controlled by frequency variator to drive the feed belts and to put in or out of operation PREBREAKER SECTION total length: 2300 mm. 1 lower left conveyor with 43 mm wide belt 1 Lower right conveyor with 25 mm wide belt 1 Set of upper conveyors with 25 mm wide belts and lifting device 1 Left-hand prebreaker without belt with built-in pressing device Adjustable through eccentric Max. width of the glue flap: 30 mm 1 Reopening guide 1 Right-hand prebreaker with 30 mm belt width Including a system to set the prebreaking angle 1 Lower central supporting guide GLUING UNIT 1 Lower left-hand gluing unit with wheel and double scraper 1 HHS gluing system with 2 nozzles, upgradeable up to 4 1 Removable glue basin 1 Upper guide with pressure roller 1 Refill bottle Additional options installed (with factory no.): A-012 Delivery, extended version B-012 Device for crash-lock bottom boxes without prebreaking of 3rd crease B-060 Device for sleeves and envelopes EA-015 Electric pile vibrator For the rear pile guides. Improves the feeding of blanks which are sticking to each other EA-025 Blank suction device EA-030 Rotary brushes F-020 Long upper right conveyor outlet G-001 Minimum folding device G-015 Central conveyors J-001 Infeed device left and right Infeed device with 30 mm belt width J-010 Upper pressure belt J-014 Additional upper pressing belt DX-027 Glue application system