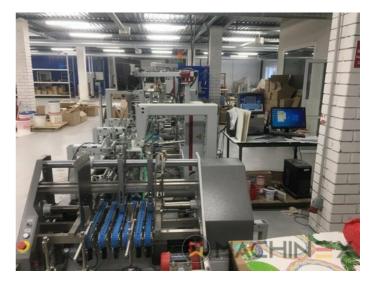

## **2020 | BOBST AMBITION 76 A1**

+ USED PACKAGING MACHINES 

YEAR: 2020 

FOLDER-GLUERS

## PRINTER DESCRIPTION

CUBE adjusting system Carton board: max 800 g/m2 Corrugated flute type: N, E, F Speed: 20 to 300 m/min Inching speed: 20 m/min Box sizes: Straight line "C": 126 to 760 mm Straight line "E": 60 to 800 mm Straight line "L": 60 to 385 Crash-lock bottom "C" (2): 146 to 760 mm Crash-lock bottom "L": 70 to 385 mm FEEDER Total length: 610 mm 6 Feed conveyors with 30 mm wide belt with 4 built-in mechanical vibrators 1 Thickness gauge with lateral and lengthwise setting and upper introduction rollers 1 Additional thickness gauge with lateral and lengthwise setting and upper introduction rollers 2 Side guides in two parts Asymmetrical and adjustable in length Max. pile height: 350 mm. 1 set of rear guides for blank support 1 Motor controlled by frequency variator to drive the feed belts and to put in or out of operation PREBREAKER SECTION total length: 2300 mm. 1 lower left conveyor with 43 mm wide belt 1 Lower right conveyor with 25 mm wide belt 1 Set of upper conveyors with 25 mm wide belts and lifting device 1 Left-hand prebreaker without belt with built-in pressing device Adjustable through eccentric Max. width of the glue flap: 30 mm 1 Reopening guide 1 Right-hand prebreaker with 30 mm belt width Including a system to set the prebreaking angle 1 Lower central supporting guide GLUING UNIT 1 Lower left-hand gluing unit with wheel and double scraper 1 HHS gluing system with 2 nozzles, upgradeable up to 4 1 Removable glue basin 1 Upper guide with pressure roller 1 Refill bottle Additional options installed (with factory no.): A-012 Delivery, extended version B-012 Device for crash-lock bottom boxes without prebreaking of 3rd crease B-060 Device for sleeves and envelopes EA-015 Electric pile vibrator For the rear pile guides. Improves the feeding of blanks which are sticking to each other EA-025 Blank suction device EA-030 Rotary brushes F-020 Long upper right conveyor outlet G-001 Minimum folding device G-015 Central conveyors J-001 Infeed device left and right Infeed device with 30 mm belt width J-010 Upper pressure belt J-014 Additional upper pressing belt DX-027 Glue application system