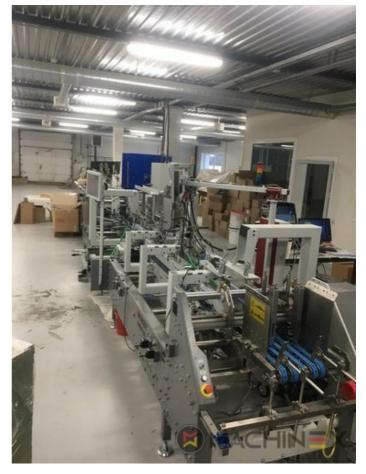

## **2020 | BOBST AMBITION 76 A1**

+ USED PACKAGING MACHINES 

YEAR: 2020 

FOLDER-GLUERS

## PRINTER DESCRIPTION

CUBE adjusting system Carton board: max 800 g/m2 Corrugated flute type: N, E, F Speed: 20 to 300 m/min Inching speed: 20 m/min Box sizes: Straight line "C": 126 to 760 mm Straight line "E": 60 to 800 mm Straight line "L": 60 to 385 Crash-lock bottom "C" (2): 146 to 760 mm Crash-lock bottom "L": 70 to 385 mm FEEDER Total length: 610 mm 6 Feed conveyors with 30 mm wide belt with 4 built-in mechanical vibrators 1 Thickness gauge with lateral and lengthwise setting and upper introduction rollers 1 Additional thickness gauge with lateral and lengthwise setting and upper introduction rollers 2 Side guides in two parts Asymmetrical and adjustable in length Max. pile height: 350 mm. 1 set of rear guides for blank support 1 Motor controlled by frequency variator to drive the feed belts and to put in or out of operation PREBREAKER SECTION total length: 2300 mm. 1 lower left conveyor with 43 mm wide belt 1 Lower right conveyor with 25 mm wide belt 1 Set of upper conveyors with 25 mm wide belts and lifting device 1 Left-hand prebreaker without belt with built-in pressing device Adjustable through eccentric Max. width of the glue flap: 30 mm 1 Reopening guide 1 Right-hand prebreaker with 30 mm belt width Including a system to set the prebreaking angle 1 Lower central supporting guide GLUING UNIT 1 Lower left-hand gluing unit with wheel and double scraper 1 HHS gluing system with 2 nozzles, upgradeable up to 4 1 Removable glue basin 1 Upper guide with pressure roller 1 Refill bottle Additional options installed (with factory no.): A-012 Delivery, extended version B-012 Device for crash-lock bottom boxes without prebreaking of 3rd crease B-060 Device for sleeves and envelopes EA-015 Electric pile vibrator For the rear pile guides. Improves the feeding of blanks which are sticking to each other EA-025 Blank suction device EA-030 Rotary brushes F-020 Long upper right conveyor outlet G-001 Minimum folding device G-015 Central conveyors J-001 Infeed device left and right Infeed device with 30 mm belt width J-010 Upper pressure belt J-014 Additional upper pressing belt DX-027 Glue application system