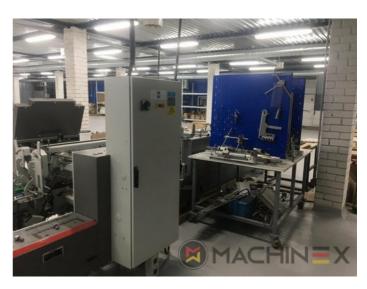

## **2020 | BOBST AMBITION 76 A1**

+ USED PACKAGING MACHINES 

YEAR: 2020 

FOLDER-GLUERS

## PRINTER DESCRIPTION

CUBE adjusting system Carton board: max 800 g/m2 Corrugated flute type: N, E, F Speed: 20 to 300 m/min Inching speed: 20 m/min Box sizes: Straight line "C": 126 to 760 mm Straight line "E": 60 to 800 mm Straight line "L": 60 to 385 Crash-lock bottom "C" (2): 146 to 760 mm Crash-lock bottom "L": 70 to 385 mm FEEDER Total length: 610 mm 6 Feed conveyors with 30 mm wide belt with 4 built-in mechanical vibrators 1 Thickness gauge with lateral and lengthwise setting and upper introduction rollers 1 Additional thickness gauge with lateral and lengthwise setting and upper introduction rollers 2 Side guides in two parts Asymmetrical and adjustable in length Max. pile height: 350 mm. 1 set of rear guides for blank support 1 Motor controlled by frequency variator to drive the feed belts and to put in or out of operation PREBREAKER SECTION total length: 2300 mm. 1 lower left conveyor with 43 mm wide belt 1 Lower right conveyor with 25 mm wide belt 1 Set of upper conveyors with 25 mm wide belts and lifting device 1 Left-hand prebreaker without belt with built-in pressing device Adjustable through eccentric Max. width of the glue flap: 30 mm 1 Reopening guide 1 Right-hand prebreaker with 30 mm belt width Including a system to set the prebreaking angle 1 Lower central supporting guide GLUING UNIT 1 Lower left-hand gluing unit with wheel and double scraper 1 HHS gluing system with 2 nozzles, upgradeable up to 4 1 Removable glue basin 1 Upper guide with pressure roller 1 Refill bottle Additional options installed (with factory no.): A-012 Delivery, extended version B-012 Device for crash-lock bottom boxes without prebreaking of 3rd crease B-060 Device for sleeves and envelopes EA-015 Electric pile vibrator For the rear pile guides. Improves the feeding of blanks which are sticking to each other EA-025 Blank suction device EA-030 Rotary brushes F-020 Long upper right conveyor outlet G-001 Minimum folding device G-015 Central conveyors J-001 Infeed device left and right Infeed device with 30 mm belt width J-010 Upper pressure belt J-014 Additional upper pressing belt DX-027 Glue application system