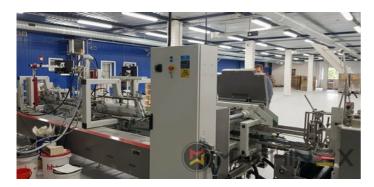

## **2020 | BOBST AMBITION 76 A1**

+ USED PACKAGING MACHINES 

YEAR: 2020 

FOLDER-GLUERS

## PRINTER DESCRIPTION

CUBE adjusting system Carton board: max 800 g/m2 Corrugated flute type: N, E, F Speed: 20 to 300 m/min Inching speed: 20 m/min Box sizes: Straight line "C": 126 to 760 mm Straight line "E": 60 to 800 mm Straight line "L": 60 to 385 Crash-lock bottom "C" (2): 146 to 760 mm Crash-lock bottom "L": 70 to 385 mm FEEDER Total length: 610 mm 6 Feed conveyors with 30 mm wide belt with 4 built-in mechanical vibrators 1 Thickness gauge with lateral and lengthwise setting and upper introduction rollers 1 Additional thickness gauge with lateral and lengthwise setting and upper introduction rollers 2 Side guides in two parts Asymmetrical and adjustable in length Max. pile height: 350 mm. 1 set of rear guides for blank support 1 Motor controlled by frequency variator to drive the feed belts and to put in or out of operation PREBREAKER SECTION total length: 2300 mm. 1 lower left conveyor with 43 mm wide belt 1 Lower right conveyor with 25 mm wide belt 1 Set of upper conveyors with 25 mm wide belts and lifting device 1 Left-hand prebreaker without belt with built-in pressing device Adjustable through eccentric Max. width of the glue flap: 30 mm 1 Reopening guide 1 Right-hand prebreaker with 30 mm belt width Including a system to set the prebreaking angle 1 Lower central supporting guide GLUING UNIT 1 Lower left-hand gluing unit with wheel and double scraper 1 HHS gluing system with 2 nozzles, upgradeable up to 4 1 Removable glue basin 1 Upper guide with pressure roller 1 Refill bottle Additional options installed (with factory no.): A-012 Delivery, extended version B-012 Device for crash-lock bottom boxes without prebreaking of 3rd crease B-060 Device for sleeves and envelopes EA-015 Electric pile vibrator For the rear pile guides. Improves the feeding of blanks which are sticking to each other EA-025 Blank suction device EA-030 Rotary brushes F-020 Long upper right conveyor outlet G-001 Minimum folding device G-015 Central conveyors J-001 Infeed device left and right Infeed device with 30 mm belt width J-010 Upper pressure belt J-014 Additional upper pressing belt DX-027 Glue application system