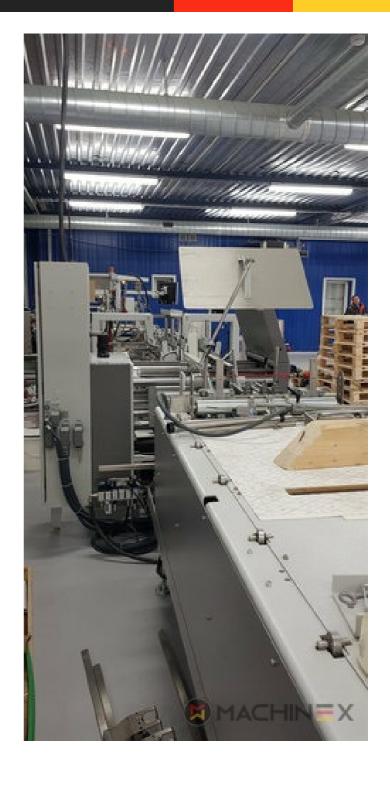

## **2020 | BOBST AMBITION 76 A1**

+ USED PACKAGING MACHINES 

YEAR: 2020 

FOLDER-GLUERS

## PRINTER DESCRIPTION

CUBE adjusting system Carton board: max 800 g/m2 Corrugated flute type: N, E, F Speed: 20 to 300 m/min Inching speed: 20 m/min Box sizes: Straight line "C": 126 to 760 mm Straight line "E": 60 to 800 mm Straight line "L": 60 to 385 Crash-lock bottom "C" (2): 146 to 760 mm Crash-lock bottom "L": 70 to 385 mm FEEDER Total length: 610 mm 6 Feed conveyors with 30 mm wide belt with 4 built-in mechanical vibrators 1 Thickness gauge with lateral and lengthwise setting and upper introduction rollers 1 Additional thickness gauge with lateral and lengthwise setting and upper introduction rollers 2 Side guides in two parts Asymmetrical and adjustable in length Max. pile height: 350 mm. 1 set of rear guides for blank support 1 Motor controlled by frequency variator to drive the feed belts and to put in or out of operation PREBREAKER SECTION total length: 2300 mm. 1 lower left conveyor with 43 mm wide belt 1 Lower right conveyor with 25 mm wide belt 1 Set of upper conveyors with 25 mm wide belts and lifting device 1 Left-hand prebreaker without belt with built-in pressing device Adjustable through eccentric Max. width of the glue flap: 30 mm 1 Reopening guide 1 Right-hand prebreaker with 30 mm belt width Including a system to set the prebreaking angle 1 Lower central supporting guide GLUING UNIT 1 Lower left-hand gluing unit with wheel and double scraper 1 HHS gluing system with 2 nozzles, upgradeable up to 4 1 Removable glue basin 1 Upper guide with pressure roller 1 Refill bottle Additional options installed (with factory no.): A-012 Delivery, extended version B-012 Device for crash-lock bottom boxes without prebreaking of 3rd crease B-060 Device for sleeves and envelopes EA-015 Electric pile vibrator For the rear pile guides. Improves the feeding of blanks which are sticking to each other EA-025 Blank suction device EA-030 Rotary brushes F-020 Long upper right conveyor outlet G-001 Minimum folding device G-015 Central conveyors J-001 Infeed device left and right Infeed device with 30 mm belt width J-010 Upper pressure belt J-014 Additional upper pressing belt DX-027 Glue application system