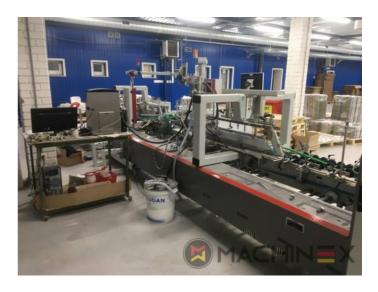

## **2020 | BOBST AMBITION 76 A1**

+ USED PACKAGING MACHINES 

YEAR: 2020 

FOLDER-GLUERS

## PRINTER DESCRIPTION

CUBE adjusting system Carton board: max 800 g/m2 Corrugated flute type: N, E, F Speed: 20 to 300 m/min Inching speed: 20 m/min Box sizes: Straight line "C": 126 to 760 mm Straight line "E": 60 to 800 mm Straight line "L": 60 to 385 Crash-lock bottom "C" (2): 146 to 760 mm Crash-lock bottom "L": 70 to 385 mm FEEDER Total length: 610 mm 6 Feed conveyors with 30 mm wide belt with 4 built-in mechanical vibrators 1 Thickness gauge with lateral and lengthwise setting and upper introduction rollers 1 Additional thickness gauge with lateral and lengthwise setting and upper introduction rollers 2 Side guides in two parts Asymmetrical and adjustable in length Max. pile height: 350 mm. 1 set of rear guides for blank support 1 Motor controlled by frequency variator to drive the feed belts and to put in or out of operation PREBREAKER SECTION total length: 2300 mm. 1 lower left conveyor with 43 mm wide belt 1 Lower right conveyor with 25 mm wide belt 1 Set of upper conveyors with 25 mm wide belts and lifting device 1 Left-hand prebreaker without belt with built-in pressing device Adjustable through eccentric Max. width of the glue flap: 30 mm 1 Reopening guide 1 Right-hand prebreaker with 30 mm belt width Including a system to set the prebreaking angle 1 Lower central supporting guide GLUING UNIT 1 Lower left-hand gluing unit with wheel and double scraper 1 HHS gluing system with 2 nozzles, upgradeable up to 4 1 Removable glue basin 1 Upper guide with pressure roller 1 Refill bottle Additional options installed (with factory no.): A-012 Delivery, extended version B-012 Device for crash-lock bottom boxes without prebreaking of 3rd crease B-060 Device for sleeves and envelopes EA-015 Electric pile vibrator For the rear pile guides. Improves the feeding of blanks which are sticking to each other EA-025 Blank suction device EA-030 Rotary brushes F-020 Long upper right conveyor outlet G-001 Minimum folding device G-015 Central conveyors J-001 Infeed device left and right Infeed device with 30 mm belt width J-010 Upper pressure belt J-014 Additional upper pressing belt DX-027 Glue application system