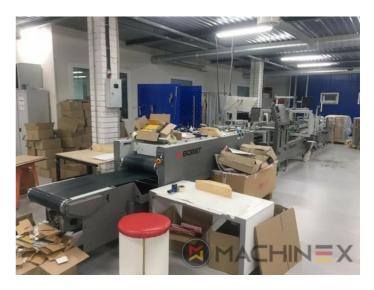

## **2020 | BOBST AMBITION 76 A1**

+ USED PACKAGING MACHINES 

YEAR: 2020 

FOLDER-GLUERS

## PRINTER DESCRIPTION

CUBE adjusting system Carton board: max 800 g/m2 Corrugated flute type: N, E, F Speed: 20 to 300 m/min Inching speed: 20 m/min Box sizes: Straight line "C": 126 to 760 mm Straight line "E": 60 to 800 mm Straight line "L": 60 to 385 Crash-lock bottom "C" (2): 146 to 760 mm Crash-lock bottom "L": 70 to 385 mm FEEDER Total length: 610 mm 6 Feed conveyors with 30 mm wide belt with 4 built-in mechanical vibrators 1 Thickness gauge with lateral and lengthwise setting and upper introduction rollers 1 Additional thickness gauge with lateral and lengthwise setting and upper introduction rollers 2 Side guides in two parts Asymmetrical and adjustable in length Max. pile height: 350 mm. 1 set of rear guides for blank support 1 Motor controlled by frequency variator to drive the feed belts and to put in or out of operation PREBREAKER SECTION total length: 2300 mm. 1 lower left conveyor with 43 mm wide belt 1 Lower right conveyor with 25 mm wide belt 1 Set of upper conveyors with 25 mm wide belts and lifting device 1 Left-hand prebreaker without belt with built-in pressing device Adjustable through eccentric Max. width of the glue flap: 30 mm 1 Reopening guide 1 Right-hand prebreaker with 30 mm belt width Including a system to set the prebreaking angle 1 Lower central supporting guide GLUING UNIT 1 Lower left-hand gluing unit with wheel and double scraper 1 HHS gluing system with 2 nozzles, upgradeable up to 4 1 Removable glue basin 1 Upper guide with pressure roller 1 Refill bottle Additional options installed (with factory no.): A-012 Delivery, extended version B-012 Device for crash-lock bottom boxes without prebreaking of 3rd crease B-060 Device for sleeves and envelopes EA-015 Electric pile vibrator For the rear pile guides. Improves the feeding of blanks which are sticking to each other EA-025 Blank suction device EA-030 Rotary brushes F-020 Long upper right conveyor outlet G-001 Minimum folding device G-015 Central conveyors J-001 Infeed device left and right Infeed device with 30 mm belt width J-010 Upper pressure belt J-014 Additional upper pressing belt DX-027 Glue application system