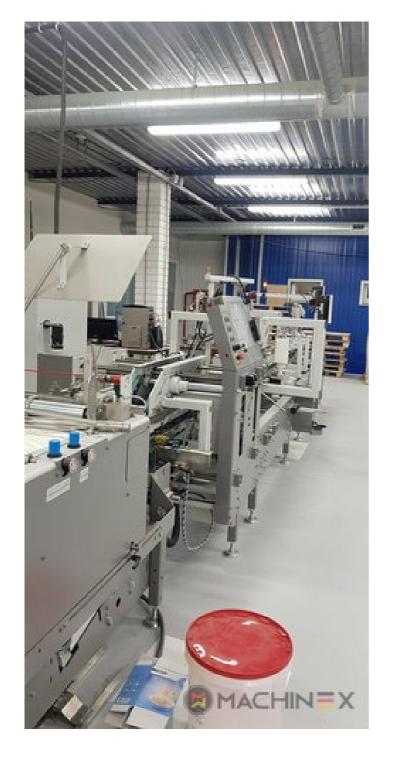

## **2020 | BOBST AMBITION 76 A1**

+ USED PACKAGING MACHINES 

YEAR: 2020 

FOLDER-GLUERS

## PRINTER DESCRIPTION

CUBE adjusting system Carton board: max 800 g/m2 Corrugated flute type: N, E, F Speed: 20 to 300 m/min Inching speed: 20 m/min Box sizes: Straight line "C": 126 to 760 mm Straight line "E": 60 to 800 mm Straight line "L": 60 to 385 Crash-lock bottom "C" (2): 146 to 760 mm Crash-lock bottom "L": 70 to 385 mm FEEDER Total length: 610 mm 6 Feed conveyors with 30 mm wide belt with 4 built-in mechanical vibrators 1 Thickness gauge with lateral and lengthwise setting and upper introduction rollers 1 Additional thickness gauge with lateral and lengthwise setting and upper introduction rollers 2 Side guides in two parts Asymmetrical and adjustable in length Max. pile height: 350 mm. 1 set of rear guides for blank support 1 Motor controlled by frequency variator to drive the feed belts and to put in or out of operation PREBREAKER SECTION total length: 2300 mm. 1 lower left conveyor with 43 mm wide belt 1 Lower right conveyor with 25 mm wide belt 1 Set of upper conveyors with 25 mm wide belts and lifting device 1 Left-hand prebreaker without belt with built-in pressing device Adjustable through eccentric Max. width of the glue flap: 30 mm 1 Reopening guide 1 Right-hand prebreaker with 30 mm belt width Including a system to set the prebreaking angle 1 Lower central supporting guide GLUING UNIT 1 Lower left-hand gluing unit with wheel and double scraper 1 HHS gluing system with 2 nozzles, upgradeable up to 4 1 Removable glue basin 1 Upper guide with pressure roller 1 Refill bottle Additional options installed (with factory no.): A-012 Delivery, extended version B-012 Device for crash-lock bottom boxes without prebreaking of 3rd crease B-060 Device for sleeves and envelopes EA-015 Electric pile vibrator For the rear pile guides. Improves the feeding of blanks which are sticking to each other EA-025 Blank suction device EA-030 Rotary brushes F-020 Long upper right conveyor outlet G-001 Minimum folding device G-015 Central conveyors J-001 Infeed device left and right Infeed device with 30 mm belt width J-010 Upper pressure belt J-014 Additional upper pressing belt DX-027 Glue application system