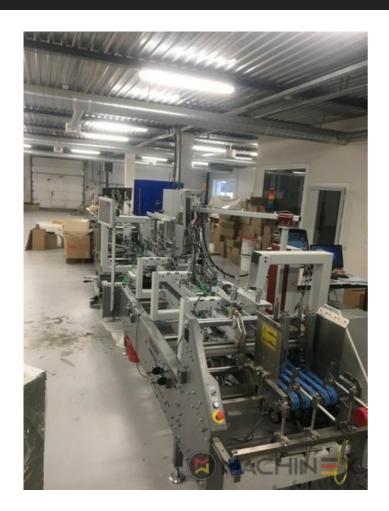

## **2020 | BOBST AMBITION 76 A1**

+ USED PACKAGING MACHINES 

YEAR: 2020 

FOLDER-GLUERS

## PRINTER DESCRIPTION

CUBE adjusting system Carton board: max 800 g/m2 Corrugated flute type: N, E, F Speed: 20 to 300 m/min Inching speed: 20 m/min Box sizes: Straight line "C": 126 to 760 mm Straight line "E": 60 to 800 mm Straight line "L": 60 to 385 Crash-lock bottom "C" (2): 146 to 760 mm Crash-lock bottom "L": 70 to 385 mm FEEDER Total length: 610 mm 6 Feed conveyors with 30 mm wide belt with 4 built-in mechanical vibrators 1 Thickness gauge with lateral and lengthwise setting and upper introduction rollers 1 Additional thickness gauge with lateral and lengthwise setting and upper introduction rollers 2 Side guides in two parts Asymmetrical and adjustable in length Max. pile height: 350 mm. 1 set of rear guides for blank support 1 Motor controlled by frequency variator to drive the feed belts and to put in or out of operation PREBREAKER SECTION total length: 2300 mm. 1 lower left conveyor with 43 mm wide belt 1 Lower right conveyor with 25 mm wide belt 1 Set of upper conveyors with 25 mm wide belts and lifting device 1 Left-hand prebreaker without belt with built-in pressing device Adjustable through eccentric Max. width of the glue flap: 30 mm 1 Reopening guide 1 Right-hand prebreaker with 30 mm belt width Including a system to set the prebreaking angle 1 Lower central supporting guide GLUING UNIT 1 Lower left-hand gluing unit with wheel and double scraper 1 HHS gluing system with 2 nozzles, upgradeable up to 4 1 Removable glue basin 1 Upper guide with pressure roller 1 Refill bottle Additional options installed (with factory no.): A-012 Delivery, extended version B-012 Device for crash-lock bottom boxes without prebreaking of 3rd crease B-060 Device for sleeves and envelopes EA-015 Electric pile vibrator For the rear pile guides. Improves the feeding of blanks which are sticking to each other EA-025 Blank suction device EA-030 Rotary brushes F-020 Long upper right conveyor outlet G-001 Minimum folding device G-015 Central conveyors J-001 Infeed device left and right Infeed device with 30 mm belt width J-010 Upper pressure belt J-014 Additional upper pressing belt DX-027 Glue application system