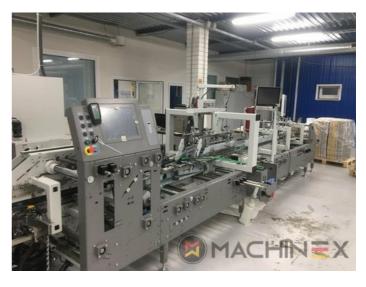

## **2020 | BOBST AMBITION 76 A1**

+ USED PACKAGING MACHINES 

YEAR: 2020 

FOLDER-GLUERS

## PRINTER DESCRIPTION

CUBE adjusting system Carton board: max 800 g/m2 Corrugated flute type: N, E, F Speed: 20 to 300 m/min Inching speed: 20 m/min Box sizes: Straight line "C": 126 to 760 mm Straight line "E": 60 to 800 mm Straight line "L": 60 to 385 Crash-lock bottom "C" (2): 146 to 760 mm Crash-lock bottom "L": 70 to 385 mm FEEDER Total length: 610 mm 6 Feed conveyors with 30 mm wide belt with 4 built-in mechanical vibrators 1 Thickness gauge with lateral and lengthwise setting and upper introduction rollers 1 Additional thickness gauge with lateral and lengthwise setting and upper introduction rollers 2 Side guides in two parts Asymmetrical and adjustable in length Max. pile height: 350 mm. 1 set of rear guides for blank support 1 Motor controlled by frequency variator to drive the feed belts and to put in or out of operation PREBREAKER SECTION total length: 2300 mm. 1 lower left conveyor with 43 mm wide belt 1 Lower right conveyor with 25 mm wide belt 1 Set of upper conveyors with 25 mm wide belts and lifting device 1 Left-hand prebreaker without belt with built-in pressing device Adjustable through eccentric Max. width of the glue flap: 30 mm 1 Reopening guide 1 Right-hand prebreaker with 30 mm belt width Including a system to set the prebreaking angle 1 Lower central supporting guide GLUING UNIT 1 Lower left-hand gluing unit with wheel and double scraper 1 HHS gluing system with 2 nozzles, upgradeable up to 4 1 Removable glue basin 1 Upper guide with pressure roller 1 Refill bottle Additional options installed (with factory no.): A-012 Delivery, extended version B-012 Device for crash-lock bottom boxes without prebreaking of 3rd crease B-060 Device for sleeves and envelopes EA-015 Electric pile vibrator For the rear pile guides. Improves the feeding of blanks which are sticking to each other EA-025 Blank suction device EA-030 Rotary brushes F-020 Long upper right conveyor outlet G-001 Minimum folding device G-015 Central conveyors J-001 Infeed device left and right Infeed device with 30 mm belt width J-010 Upper pressure belt J-014 Additional upper pressing belt DX-027 Glue application system