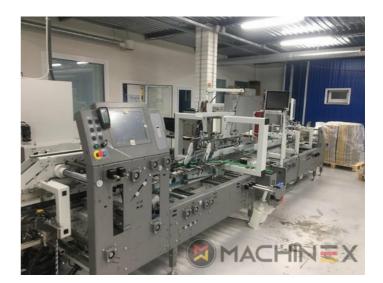

## 2020 | BOBST AMBITION 76 A1

🛨 USED PACKAGING MACHINES 🛛 🖉 GODINA: 2020 📃 FOLDER-GLUERS

## PRINTER DESCRIPTION

CUBE adjusting system Carton board: max 800 g/m2 Corrugated flute type: N, E, F Speed: 20 to 300 m/min Inching speed: 20 m/min Box sizes: Straight line "C": 126 to 760 mm Straight line "E": 60 to 800 mm Straight line "L": 60 to 385 Crash-lock bottom "C" (2): 146 to 760 mm Crash-lock bottom "L": 70 to 385 mm FEEDER Total length: 610 mm 6 Feed conveyors with 30 mm wide belt with 4 built-in mechanical vibrators 1 Thickness gauge with lateral and lengthwise setting and upper introduction rollers 1 Additional thickness gauge with lateral and lengthwise setting and upper introduction rollers 2 Side guides in two parts Asymmetrical and adjustable in length Max. pile height: 350 mm. 1 set of rear guides for blank support 1 Motor controlled by frequency variator to drive the feed belts and to put in or out of operation PREBREAKER SECTION total length: 2300 mm. 1 lower left conveyor with 43 mm wide belt 1 Lower right conveyor with 25 mm wide belt 1 Set of upper conveyors with 25 mm wide belts and lifting device 1 Left-hand prebreaker without belt with built-in pressing device Adjustable through eccentric Max. width of the glue flap: 30 mm 1 Reopening guide 1 Right-hand prebreaker with 30 mm belt width Including a system to set the prebreaking angle 1 Lower central supporting guide GLUING UNIT 1 Lower left-hand gluing unit with wheel and double scraper 1 HHS gluing system with 2 nozzles, upgradeable up to 4 1 Removable glue basin 1 Upper guide with pressure roller 1 Refill bottle Additional options installed (with factory no.): A-012 Delivery, extended version B-012 Device for crash-lock bottom boxes without prebreaking of 3rd crease B-060 Device for sleeves and envelopes EA-015 Electric pile vibrator For the rear pile guides. Improves the feeding of blanks which are sticking to each other EA-025 Blank suction device EA-030 Rotary brushes F-020 Long upper right conveyor outlet G-001 Minimum folding device G-015 Central conveyors J-001 Infeed device left and right Infeed device with 30 mm belt width J-010 Upper pressure belt J-014 Additional upper pressing belt DX-027 Glue application system