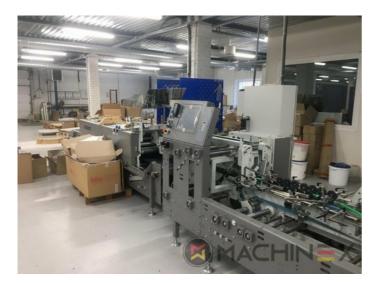

## PRINTER DESCRIPTION

CUBE adjusting system Carton board: max 800 g/m2 Corrugated flute type: N, E, F Speed: 20 to 300 m/min Inching speed: 20 m/min Box sizes: Straight line "C": 126 to 760 mm Straight line "E": 60 to 800 mm Straight line "L": 60 to 385 Crash-lock bottom "C" (2): 146 to 760 mm Crash-lock bottom "L": 70 to 385 mm FEEDER Total length: 610 mm 6 Feed conveyors with 30 mm wide belt with 4 built-in mechanical vibrators 1 Thickness gauge with lateral and lengthwise setting and upper introduction rollers 1 Additional thickness gauge with lateral and lengthwise setting and upper introduction rollers 2 Side guides in two parts Asymmetrical and adjustable in length Max. pile height: 350 mm. 1 set of rear guides for blank support 1 Motor controlled by frequency variator to drive the feed belts and to put in or out of operation PREBREAKER SECTION total length: 2300 mm. 1 lower left conveyor with 43 mm wide belt 1 Lower right conveyor with 25 mm wide belt 1 Set of upper conveyors with 25 mm wide belts and lifting device 1 Left-hand prebreaker without belt with built-in pressing device Adjustable through eccentric Max. width of the glue flap: 30 mm 1 Reopening guide 1 Right-hand prebreaker with 30 mm belt width Including a system to set the prebreaking angle 1 Lower central supporting guide GLUING UNIT 1 Lower left-hand gluing unit with wheel and double scraper 1 HHS gluing system with 2 nozzles, upgradeable up to 4 1 Removable glue basin 1 Upper guide with pressure roller 1 Refill bottle Additional options installed (with factory no.): A-012 Delivery, extended version B-012 Device for crash-lock bottom boxes without prebreaking of 3rd crease B-060 Device for sleeves and envelopes EA-015 Electric pile vibrator For the rear pile guides. Improves the feeding of blanks which are sticking to each other EA-025 Blank suction device EA-030 Rotary brushes F-020 Long upper right conveyor outlet G-001 Minimum folding device G-015 Central conveyors J-001 Infeed device left and right Infeed device with 30 mm belt width J-010 Upper pressure belt J-014 Additional upper pressing belt DX-027 Glue application system