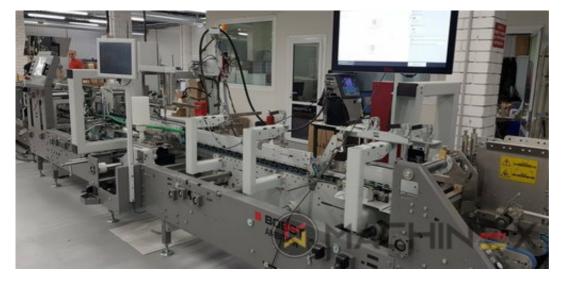

## 2020 | BOBST AMBITION 76 A1

🛨 USED PACKAGING MACHINES 🛛 🖉 GODINA: 2020 📃 FOLDER-GLUERS

## PRINTER DESCRIPTION

CUBE adjusting system Carton board: max 800 g/m2 Corrugated flute type: N, E, F Speed: 20 to 300 m/min Inching speed: 20 m/min Box sizes: Straight line "C": 126 to 760 mm Straight line "E": 60 to 800 mm Straight line "L": 60 to 385 Crash-lock bottom "C" (2): 146 to 760 mm Crash-lock bottom "L": 70 to 385 mm FEEDER Total length: 610 mm 6 Feed conveyors with 30 mm wide belt with 4 built-in mechanical vibrators 1 Thickness gauge with lateral and lengthwise setting and upper introduction rollers 1 Additional thickness gauge with lateral and lengthwise setting and upper introduction rollers 2 Side guides in two parts Asymmetrical and adjustable in length Max. pile height: 350 mm. 1 set of rear guides for blank support 1 Motor controlled by frequency variator to drive the feed belts and to put in or out of operation PREBREAKER SECTION total length: 2300 mm. 1 lower left conveyor with 43 mm wide belt 1 Lower right conveyor with 25 mm wide belt 1 Set of upper conveyors with 25 mm wide belts and lifting device 1 Left-hand prebreaker without belt with built-in pressing device Adjustable through eccentric Max. width of the glue flap: 30 mm 1 Reopening guide 1 Right-hand prebreaker with 30 mm belt width Including a system to set the prebreaking angle 1 Lower central supporting guide GLUING UNIT 1 Lower left-hand gluing unit with wheel and double scraper 1 HHS gluing system with 2 nozzles, upgradeable up to 4 1 Removable glue basin 1 Upper guide with pressure roller 1 Refill bottle Additional options installed (with factory no.): A-012 Delivery, extended version B-012 Device for crash-lock bottom boxes without prebreaking of 3rd crease B-060 Device for sleeves and envelopes EA-015 Electric pile vibrator For the rear pile guides. Improves the feeding of blanks which are sticking to each other EA-025 Blank suction device EA-030 Rotary brushes F-020 Long upper right conveyor outlet G-001 Minimum folding device G-015 Central conveyors J-001 Infeed device left and right Infeed device with 30 mm belt width J-010 Upper pressure belt J-014 Additional upper pressing belt DX-027 Glue application system