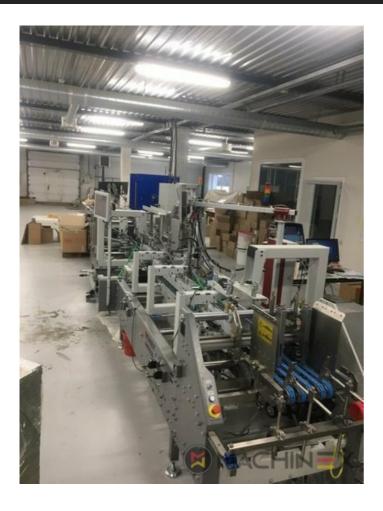

## PRINTER DESCRIPTION

CUBE adjusting system Carton board: max 800 g/m2 Corrugated flute type: N, E, F Speed: 20 to 300 m/min Inching speed: 20 m/min Box sizes: Straight line "C": 126 to 760 mm Straight line "E": 60 to 800 mm Straight line "L": 60 to 385 Crash-lock bottom "C" (2): 146 to 760 mm Crash-lock bottom "L": 70 to 385 mm FEEDER Total length: 610 mm 6 Feed conveyors with 30 mm wide belt with 4 built-in mechanical vibrators 1 Thickness gauge with lateral and lengthwise setting and upper introduction rollers 1 Additional thickness gauge with lateral and lengthwise setting and upper introduction rollers 2 Side guides in two parts Asymmetrical and adjustable in length Max. pile height: 350 mm. 1 set of rear guides for blank support 1 Motor controlled by frequency variator to drive the feed belts and to put in or out of operation PREBREAKER SECTION total length: 2300 mm. 1 lower left conveyor with 43 mm wide belt 1 Lower right conveyor with 25 mm wide belt 1 Set of upper conveyors with 25 mm wide belts and lifting device 1 Left-hand prebreaker without belt with built-in pressing device Adjustable through eccentric Max. width of the glue flap: 30 mm 1 Reopening guide 1 Right-hand prebreaker with 30 mm belt width Including a system to set the prebreaking angle 1 Lower central supporting guide GLUING UNIT 1 Lower left-hand gluing unit with wheel and double scraper 1 HHS gluing system with 2 nozzles, upgradeable up to 4 1 Removable glue basin 1 Upper guide with pressure roller 1 Refill bottle Additional options installed (with factory no.): A-012 Delivery, extended version B-012 Device for crash-lock bottom boxes without prebreaking of 3rd crease B-060 Device for sleeves and envelopes EA-015 Electric pile vibrator For the rear pile guides. Improves the feeding of blanks which are sticking to each other EA-025 Blank suction device EA-030 Rotary brushes F-020 Long upper right conveyor outlet G-001 Minimum folding device G-015 Central conveyors J-001 Infeed device left and right Infeed device with 30 mm belt width J-010 Upper pressure belt J-014 Additional upper pressing belt DX-027 Glue application system