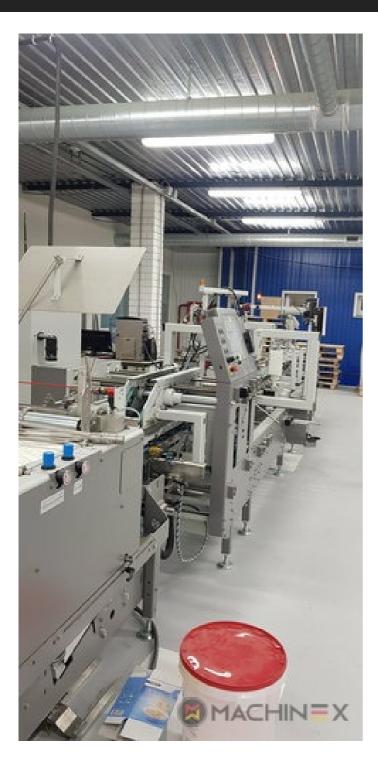

## 2020 | BOBST AMBITION 76 A1

🛨 USED PACKAGING MACHINES 🛛 🖉 GODINA: 2020 📃 FOLDER-GLUERS

## PRINTER DESCRIPTION

CUBE adjusting system Carton board: max 800 g/m2 Corrugated flute type: N, E, F Speed: 20 to 300 m/min Inching speed: 20 m/min Box sizes: Straight line "C": 126 to 760 mm Straight line "E": 60 to 800 mm Straight line "L": 60 to 385 Crash-lock bottom "C" (2): 146 to 760 mm Crash-lock bottom "L": 70 to 385 mm FEEDER Total length: 610 mm 6 Feed conveyors with 30 mm wide belt with 4 built-in mechanical vibrators 1 Thickness gauge with lateral and lengthwise setting and upper introduction rollers 1 Additional thickness gauge with lateral and lengthwise setting and upper introduction rollers 2 Side guides in two parts Asymmetrical and adjustable in length Max. pile height: 350 mm. 1 set of rear guides for blank support 1 Motor controlled by frequency variator to drive the feed belts and to put in or out of operation PREBREAKER SECTION total length: 2300 mm. 1 lower left conveyor with 43 mm wide belt 1 Lower right conveyor with 25 mm wide belt 1 Set of upper conveyors with 25 mm wide belts and lifting device 1 Left-hand prebreaker without belt with built-in pressing device Adjustable through eccentric Max. width of the glue flap: 30 mm 1 Reopening guide 1 Right-hand prebreaker with 30 mm belt width Including a system to set the prebreaking angle 1 Lower central supporting guide GLUING UNIT 1 Lower left-hand gluing unit with wheel and double scraper 1 HHS gluing system with 2 nozzles, upgradeable up to 4 1 Removable glue basin 1 Upper guide with pressure roller 1 Refill bottle Additional options installed (with factory no.): A-012 Delivery, extended version B-012 Device for crash-lock bottom boxes without prebreaking of 3rd crease B-060 Device for sleeves and envelopes EA-015 Electric pile vibrator For the rear pile guides. Improves the feeding of blanks which are sticking to each other EA-025 Blank suction device EA-030 Rotary brushes F-020 Long upper right conveyor outlet G-001 Minimum folding device G-015 Central conveyors J-001 Infeed device left and right Infeed device with 30 mm belt width J-010 Upper pressure belt J-014 Additional upper pressing belt DX-027 Glue application system