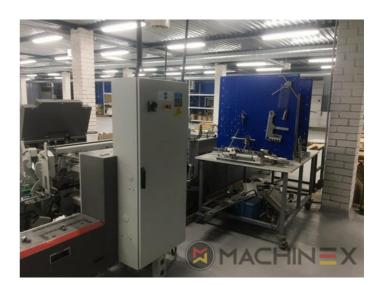

## PRINTER DESCRIPTION

CUBE adjusting system Carton board: max 800 g/m2 Corrugated flute type: N, E, F Speed: 20 to 300 m/min Inching speed: 20 m/min Box sizes: Straight line "C": 126 to 760 mm Straight line "E": 60 to 800 mm Straight line "L": 60 to 385 Crash-lock bottom "C" (2): 146 to 760 mm Crash-lock bottom "L": 70 to 385 mm FEEDER Total length: 610 mm 6 Feed conveyors with 30 mm wide belt with 4 built-in mechanical vibrators 1 Thickness gauge with lateral and lengthwise setting and upper introduction rollers 1 Additional thickness gauge with lateral and lengthwise setting and upper introduction rollers 2 Side guides in two parts Asymmetrical and adjustable in length Max. pile height: 350 mm. 1 set of rear guides for blank support 1 Motor controlled by frequency variator to drive the feed belts and to put in or out of operation PREBREAKER SECTION total length: 2300 mm. 1 lower left conveyor with 43 mm wide belt 1 Lower right conveyor with 25 mm wide belt 1 Set of upper conveyors with 25 mm wide belts and lifting device 1 Left-hand prebreaker without belt with built-in pressing device Adjustable through eccentric Max. width of the glue flap: 30 mm 1 Reopening guide 1 Right-hand prebreaker with 30 mm belt width Including a system to set the prebreaking angle 1 Lower central supporting guide GLUING UNIT 1 Lower left-hand gluing unit with wheel and double scraper 1 HHS gluing system with 2 nozzles, upgradeable up to 4 1 Removable glue basin 1 Upper guide with pressure roller 1 Refill bottle Additional options installed (with factory no.): A-012 Delivery, extended version B-012 Device for crash-lock bottom boxes without prebreaking of 3rd crease B-060 Device for sleeves and envelopes EA-015 Electric pile vibrator For the rear pile guides. Improves the feeding of blanks which are sticking to each other EA-025 Blank suction device EA-030 Rotary brushes F-020 Long upper right conveyor outlet G-001 Minimum folding device G-015 Central conveyors J-001 Infeed device left and right Infeed device with 30 mm belt width J-010 Upper pressure belt J-014 Additional upper pressing belt DX-027 Glue application system