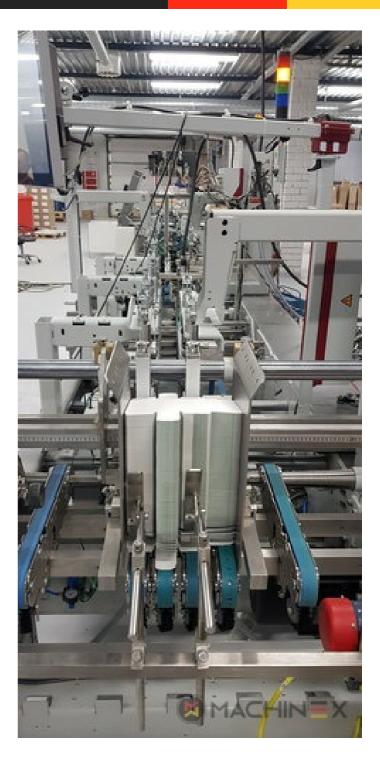

## PRINTER DESCRIPTION

CUBE adjusting system Carton board: max 800 g/m2 Corrugated flute type: N, E, F Speed: 20 to 300 m/min Inching speed: 20 m/min Box sizes: Straight line "C": 126 to 760 mm Straight line "E": 60 to 800 mm Straight line "L": 60 to 385 Crash-lock bottom "C" (2): 146 to 760 mm Crash-lock bottom "L": 70 to 385 mm FEEDER Total length: 610 mm 6 Feed conveyors with 30 mm wide belt with 4 built-in mechanical vibrators 1 Thickness gauge with lateral and lengthwise setting and upper introduction rollers 1 Additional thickness gauge with lateral and lengthwise setting and upper introduction rollers 2 Side guides in two parts Asymmetrical and adjustable in length Max. pile height: 350 mm. 1 set of rear guides for blank support 1 Motor controlled by frequency variator to drive the feed belts and to put in or out of operation PREBREAKER SECTION total length: 2300 mm. 1 lower left conveyor with 43 mm wide belt 1 Lower right conveyor with 25 mm wide belt 1 Set of upper conveyors with 25 mm wide belts and lifting device 1 Left-hand prebreaker without belt with built-in pressing device Adjustable through eccentric Max. width of the glue flap: 30 mm 1 Reopening guide 1 Right-hand prebreaker with 30 mm belt width Including a system to set the prebreaking angle 1 Lower central supporting guide GLUING UNIT 1 Lower left-hand gluing unit with wheel and double scraper 1 HHS gluing system with 2 nozzles, upgradeable up to 4 1 Removable glue basin 1 Upper guide with pressure roller 1 Refill bottle Additional options installed (with factory no.): A-012 Delivery, extended version B-012 Device for crash-lock bottom boxes without prebreaking of 3rd crease B-060 Device for sleeves and envelopes EA-015 Electric pile vibrator For the rear pile guides. Improves the feeding of blanks which are sticking to each other EA-025 Blank suction device EA-030 Rotary brushes F-020 Long upper right conveyor outlet G-001 Minimum folding device G-015 Central conveyors J-001 Infeed device left and right Infeed device with 30 mm belt width J-010 Upper pressure belt J-014 Additional upper pressing belt DX-027 Glue application system