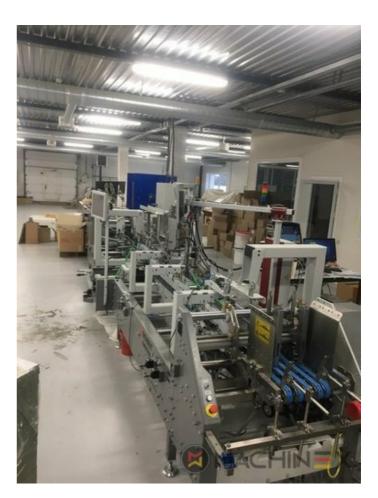

## 2020 | BOBST AMBITION 76 A1

🛨 USED PACKAGING MACHINES 🛛 🖉 GODINA: 2020 📃 FOLDER-GLUERS

## PRINTER DESCRIPTION

CUBE adjusting system Carton board: max 800 g/m2 Corrugated flute type: N, E, F Speed: 20 to 300 m/min Inching speed: 20 m/min Box sizes: Straight line "C": 126 to 760 mm Straight line "E": 60 to 800 mm Straight line "L": 60 to 385 Crash-lock bottom "C" (2): 146 to 760 mm Crash-lock bottom "L": 70 to 385 mm FEEDER Total length: 610 mm 6 Feed conveyors with 30 mm wide belt with 4 built-in mechanical vibrators 1 Thickness gauge with lateral and lengthwise setting and upper introduction rollers 1 Additional thickness gauge with lateral and lengthwise setting and upper introduction rollers 2 Side guides in two parts Asymmetrical and adjustable in length Max. pile height: 350 mm. 1 set of rear guides for blank support 1 Motor controlled by frequency variator to drive the feed belts and to put in or out of operation PREBREAKER SECTION total length: 2300 mm. 1 lower left conveyor with 43 mm wide belt 1 Lower right conveyor with 25 mm wide belt 1 Set of upper conveyors with 25 mm wide belts and lifting device 1 Left-hand prebreaker without belt with built-in pressing device Adjustable through eccentric Max. width of the glue flap: 30 mm 1 Reopening guide 1 Right-hand prebreaker with 30 mm belt width Including a system to set the prebreaking angle 1 Lower central supporting guide GLUING UNIT 1 Lower left-hand gluing unit with wheel and double scraper 1 HHS gluing system with 2 nozzles, upgradeable up to 4 1 Removable glue basin 1 Upper guide with pressure roller 1 Refill bottle Additional options installed (with factory no.): A-012 Delivery, extended version B-012 Device for crash-lock bottom boxes without prebreaking of 3rd crease B-060 Device for sleeves and envelopes EA-015 Electric pile vibrator For the rear pile guides. Improves the feeding of blanks which are sticking to each other EA-025 Blank suction device EA-030 Rotary brushes F-020 Long upper right conveyor outlet G-001 Minimum folding device G-015 Central conveyors J-001 Infeed device left and right Infeed device with 30 mm belt width J-010 Upper pressure belt J-014 Additional upper pressing belt DX-027 Glue application system