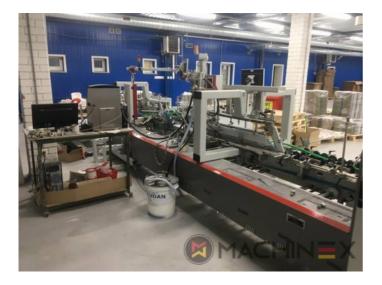

## 2020 | BOBST AMBITION 76 A1

🛨 USED PACKAGING MACHINES 🛛 🖉 GODINA: 2020 📃 FOLDER-GLUERS

## PRINTER DESCRIPTION

CUBE adjusting system Carton board: max 800 g/m2 Corrugated flute type: N, E, F Speed: 20 to 300 m/min Inching speed: 20 m/min Box sizes: Straight line "C": 126 to 760 mm Straight line "E": 60 to 800 mm Straight line "L": 60 to 385 Crash-lock bottom "C" (2): 146 to 760 mm Crash-lock bottom "L": 70 to 385 mm FEEDER Total length: 610 mm 6 Feed conveyors with 30 mm wide belt with 4 built-in mechanical vibrators 1 Thickness gauge with lateral and lengthwise setting and upper introduction rollers 1 Additional thickness gauge with lateral and lengthwise setting and upper introduction rollers 2 Side guides in two parts Asymmetrical and adjustable in length Max. pile height: 350 mm. 1 set of rear guides for blank support 1 Motor controlled by frequency variator to drive the feed belts and to put in or out of operation PREBREAKER SECTION total length: 2300 mm. 1 lower left conveyor with 43 mm wide belt 1 Lower right conveyor with 25 mm wide belt 1 Set of upper conveyors with 25 mm wide belts and lifting device 1 Left-hand prebreaker without belt with built-in pressing device Adjustable through eccentric Max. width of the glue flap: 30 mm 1 Reopening guide 1 Right-hand prebreaker with 30 mm belt width Including a system to set the prebreaking angle 1 Lower central supporting guide GLUING UNIT 1 Lower left-hand gluing unit with wheel and double scraper 1 HHS gluing system with 2 nozzles, upgradeable up to 4 1 Removable glue basin 1 Upper guide with pressure roller 1 Refill bottle Additional options installed (with factory no.): A-012 Delivery, extended version B-012 Device for crash-lock bottom boxes without prebreaking of 3rd crease B-060 Device for sleeves and envelopes EA-015 Electric pile vibrator For the rear pile guides. Improves the feeding of blanks which are sticking to each other EA-025 Blank suction device EA-030 Rotary brushes F-020 Long upper right conveyor outlet G-001 Minimum folding device G-015 Central conveyors J-001 Infeed device left and right Infeed device with 30 mm belt width J-010 Upper pressure belt J-014 Additional upper pressing belt DX-027 Glue application system