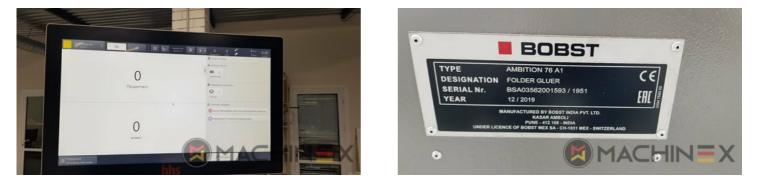

## 2020 | BOBST AMBITION 76 A1

🛨 USED PACKAGING MACHINES 🛛 🖉 GODINA: 2020 📃 FOLDER-GLUERS

## TEHNIČKI POJEDINOSTI

- Carton board : 800 g/m2
- Sheet size (max in mm): 760 mm
- Sheet size (minimum in mm): 126 mm

SPAIN | GERMANY | USA | ITALY | TURKEY | CHINA | BRAZIL | MEXICO | PERU

info@machinex.com