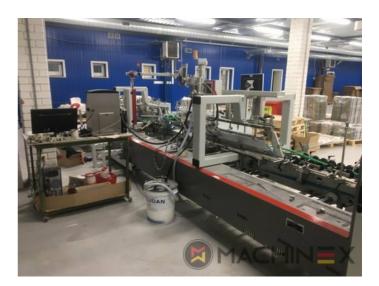

## 2020 | BOBST AMBITION 76 A1

🛨 USED PACKAGING MACHINES 🛛 🖉 GODINA: 2020 📃 FOLDER-GLUERS

## PRINTER DESCRIPTION

CUBE adjusting system Carton board: max 800 g/m2 Corrugated flute type: N, E, F Speed: 20 to 300 m/min Inching speed: 20 m/min Box sizes: Straight line "C": 126 to 760 mm Straight line "E": 60 to 800 mm Straight line "L": 60 to 385 Crash-lock bottom "C" (2): 146 to 760 mm Crash-lock bottom "L": 70 to 385 mm FEEDER Total length: 610 mm 6 Feed conveyors with 30 mm wide belt with 4 built-in mechanical vibrators 1 Thickness gauge with lateral and lengthwise setting and upper introduction rollers 1 Additional thickness gauge with lateral and lengthwise setting and upper introduction rollers 2 Side guides in two parts Asymmetrical and adjustable in length Max. pile height: 350 mm. 1 set of rear guides for blank support 1 Motor controlled by frequency variator to drive the feed belts and to put in or out of operation PREBREAKER SECTION total length: 2300 mm. 1 lower left conveyor with 43 mm wide belt 1 Lower right conveyor with 25 mm wide belt 1 Set of upper conveyors with 25 mm wide belts and lifting device 1 Left-hand prebreaker without belt with built-in pressing device Adjustable through eccentric Max. width of the glue flap: 30 mm 1 Reopening guide 1 Right-hand prebreaker with 30 mm belt width Including a system to set the prebreaking angle 1 Lower central supporting guide GLUING UNIT 1 Lower left-hand gluing unit with wheel and double scraper 1 HHS gluing system with 2 nozzles, upgradeable up to 4 1 Removable glue basin 1 Upper guide with pressure roller 1 Refill bottle Additional options installed (with factory no.): A-012 Delivery, extended version B-012 Device for crash-lock bottom boxes without prebreaking of 3rd crease B-060 Device for sleeves and envelopes EA-015 Electric pile vibrator For the rear pile guides. Improves the feeding of blanks which are sticking to each other EA-025 Blank suction device EA-030 Rotary brushes F-020 Long upper right conveyor outlet G-001 Minimum folding device G-015 Central conveyors J-001 Infeed device left and right Infeed device with 30 mm belt width J-010 Upper pressure belt J-014 Additional upper pressing belt DX-027 Glue application system