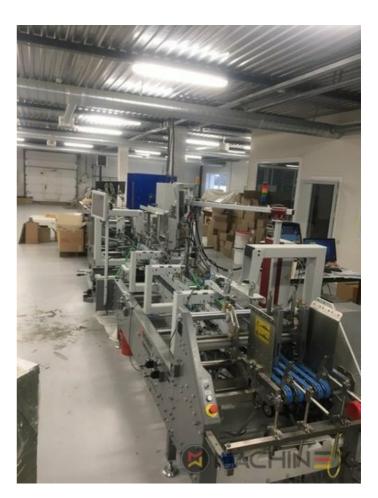

## 2020 | BOBST AMBITION 76 A1

(+) CARTOTECNICA 🖉 ANNO: 2020 📃 PIEGA-INCOLLATRICI

## DESCRIZIONE DELLA STAMPANTE

CUBE adjusting system Carton board: max 800 g/m2 Corrugated flute type: N, E, F Speed: 20 to 300 m/min Inching speed: 20 m/min Box sizes: Straight line "C": 126 to 760 mm Straight line "E": 60 to 800 mm Straight line "L": 60 to 385 Crash-lock bottom "C" (2): 146 to 760 mm Crash-lock bottom "L": 70 to 385 mm FEEDER Total length: 610 mm 6 Feed conveyors with 30 mm wide belt with 4 built-in mechanical vibrators 1 Thickness gauge with lateral and lengthwise setting and upper introduction rollers 1 Additional thickness gauge with lateral and lengthwise setting and upper introduction rollers 2 Side guides in two parts Asymmetrical and adjustable in length Max. pile height: 350 mm. 1 set of rear guides for blank support 1 Motor controlled by frequency variator to drive the feed belts and to put in or out of operation PREBREAKER SECTION total length: 2300 mm. 1 lower left conveyor with 43 mm wide belt 1 Lower right conveyor with 25 mm wide belt 1 Set of upper conveyors with 25 mm wide belts and lifting device 1 Left-hand prebreaker without belt with built-in pressing device Adjustable through eccentric Max. width of the glue flap: 30 mm 1 Reopening guide 1 Right-hand prebreaker with 30 mm belt width Including a system to set the prebreaking angle 1 Lower central supporting guide GLUING UNIT 1 Lower left-hand gluing unit with wheel and double scraper 1 HHS gluing system with 2 nozzles, upgradeable up to 4 1 Removable glue basin 1 Upper guide with pressure roller 1 Refill bottle Additional options installed (with factory no.): A-012 Delivery, extended version B-012 Device for crash-lock bottom boxes without prebreaking of 3rd crease B-060 Device for sleeves and envelopes EA-015 Electric pile vibrator For the rear pile guides. Improves the feeding of blanks which are sticking to each other EA-025 Blank suction device EA-030 Rotary brushes F-020 Long upper right conveyor outlet G-001 Minimum folding device G-015 Central conveyors J-001 Infeed device left and right Infeed device with 30 mm belt width J-010 Upper pressure belt J-014 Additional upper pressing belt DX-027 Glue application system