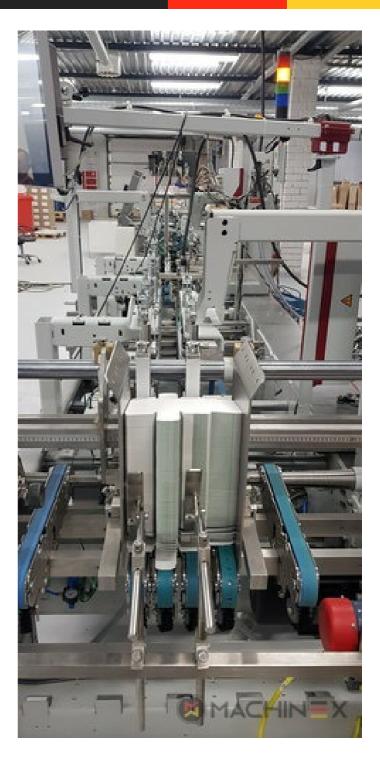

## DESCRIZIONE DELLA STAMPANTE

CUBE adjusting system Carton board: max 800 g/m2 Corrugated flute type: N, E, F Speed: 20 to 300 m/min Inching speed: 20 m/min Box sizes: Straight line "C": 126 to 760 mm Straight line "E": 60 to 800 mm Straight line "L": 60 to 385 Crash-lock bottom "C" (2): 146 to 760 mm Crash-lock bottom "L": 70 to 385 mm FEEDER Total length: 610 mm 6 Feed conveyors with 30 mm wide belt with 4 built-in mechanical vibrators 1 Thickness gauge with lateral and lengthwise setting and upper introduction rollers 1 Additional thickness gauge with lateral and lengthwise setting and upper introduction rollers 2 Side guides in two parts Asymmetrical and adjustable in length Max. pile height: 350 mm. 1 set of rear guides for blank support 1 Motor controlled by frequency variator to drive the feed belts and to put in or out of operation PREBREAKER SECTION total length: 2300 mm. 1 lower left conveyor with 43 mm wide belt 1 Lower right conveyor with 25 mm wide belt 1 Set of upper conveyors with 25 mm wide belts and lifting device 1 Left-hand prebreaker without belt with built-in pressing device Adjustable through eccentric Max. width of the glue flap: 30 mm 1 Reopening guide 1 Right-hand prebreaker with 30 mm belt width Including a system to set the prebreaking angle 1 Lower central supporting guide GLUING UNIT 1 Lower left-hand gluing unit with wheel and double scraper 1 HHS gluing system with 2 nozzles, upgradeable up to 4 1 Removable glue basin 1 Upper guide with pressure roller 1 Refill bottle Additional options installed (with factory no.): A-012 Delivery, extended version B-012 Device for crash-lock bottom boxes without prebreaking of 3rd crease B-060 Device for sleeves and envelopes EA-015 Electric pile vibrator For the rear pile guides. Improves the feeding of blanks which are sticking to each other EA-025 Blank suction device EA-030 Rotary brushes F-020 Long upper right conveyor outlet G-001 Minimum folding device G-015 Central conveyors J-001 Infeed device left and right Infeed device with 30 mm belt width J-010 Upper pressure belt J-014 Additional upper pressing belt DX-027 Glue application system