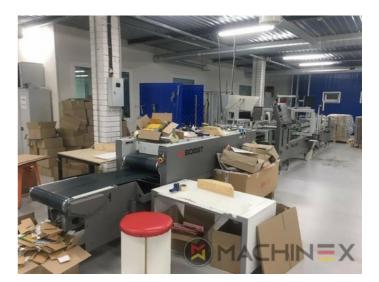

## DESCRIZIONE DELLA STAMPANTE

CUBE adjusting system Carton board: max 800 g/m2 Corrugated flute type: N, E, F Speed: 20 to 300 m/min Inching speed: 20 m/min Box sizes: Straight line "C": 126 to 760 mm Straight line "E": 60 to 800 mm Straight line "L": 60 to 385 Crash-lock bottom "C" (2): 146 to 760 mm Crash-lock bottom "L": 70 to 385 mm FEEDER Total length: 610 mm 6 Feed conveyors with 30 mm wide belt with 4 built-in mechanical vibrators 1 Thickness gauge with lateral and lengthwise setting and upper introduction rollers 1 Additional thickness gauge with lateral and lengthwise setting and upper introduction rollers 2 Side guides in two parts Asymmetrical and adjustable in length Max. pile height: 350 mm. 1 set of rear guides for blank support 1 Motor controlled by frequency variator to drive the feed belts and to put in or out of operation PREBREAKER SECTION total length: 2300 mm. 1 lower left conveyor with 43 mm wide belt 1 Lower right conveyor with 25 mm wide belt 1 Set of upper conveyors with 25 mm wide belts and lifting device 1 Left-hand prebreaker without belt with built-in pressing device Adjustable through eccentric Max. width of the glue flap: 30 mm 1 Reopening guide 1 Right-hand prebreaker with 30 mm belt width Including a system to set the prebreaking angle 1 Lower central supporting guide GLUING UNIT 1 Lower left-hand gluing unit with wheel and double scraper 1 HHS gluing system with 2 nozzles, upgradeable up to 4 1 Removable glue basin 1 Upper guide with pressure roller 1 Refill bottle Additional options installed (with factory no.): A-012 Delivery, extended version B-012 Device for crash-lock bottom boxes without prebreaking of 3rd crease B-060 Device for sleeves and envelopes EA-015 Electric pile vibrator For the rear pile guides. Improves the feeding of blanks which are sticking to each other EA-025 Blank suction device EA-030 Rotary brushes F-020 Long upper right conveyor outlet G-001 Minimum folding device G-015 Central conveyors J-001 Infeed device left and right Infeed device with 30 mm belt width J-010 Upper pressure belt J-014 Additional upper pressing belt DX-027 Glue application system