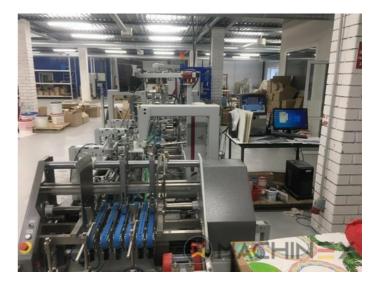

## DESCRIZIONE DELLA STAMPANTE

CUBE adjusting system Carton board: max 800 g/m2 Corrugated flute type: N, E, F Speed: 20 to 300 m/min Inching speed: 20 m/min Box sizes: Straight line "C": 126 to 760 mm Straight line "E": 60 to 800 mm Straight line "L": 60 to 385 Crash-lock bottom "C" (2): 146 to 760 mm Crash-lock bottom "L": 70 to 385 mm FEEDER Total length: 610 mm 6 Feed conveyors with 30 mm wide belt with 4 built-in mechanical vibrators 1 Thickness gauge with lateral and lengthwise setting and upper introduction rollers 1 Additional thickness gauge with lateral and lengthwise setting and upper introduction rollers 2 Side guides in two parts Asymmetrical and adjustable in length Max. pile height: 350 mm. 1 set of rear guides for blank support 1 Motor controlled by frequency variator to drive the feed belts and to put in or out of operation PREBREAKER SECTION total length: 2300 mm. 1 lower left conveyor with 43 mm wide belt 1 Lower right conveyor with 25 mm wide belt 1 Set of upper conveyors with 25 mm wide belts and lifting device 1 Left-hand prebreaker without belt with built-in pressing device Adjustable through eccentric Max. width of the glue flap: 30 mm 1 Reopening guide 1 Right-hand prebreaker with 30 mm belt width Including a system to set the prebreaking angle 1 Lower central supporting guide GLUING UNIT 1 Lower left-hand gluing unit with wheel and double scraper 1 HHS gluing system with 2 nozzles, upgradeable up to 4 1 Removable glue basin 1 Upper guide with pressure roller 1 Refill bottle Additional options installed (with factory no.): A-012 Delivery, extended version B-012 Device for crash-lock bottom boxes without prebreaking of 3rd crease B-060 Device for sleeves and envelopes EA-015 Electric pile vibrator For the rear pile guides. Improves the feeding of blanks which are sticking to each other EA-025 Blank suction device EA-030 Rotary brushes F-020 Long upper right conveyor outlet G-001 Minimum folding device G-015 Central conveyors J-001 Infeed device left and right Infeed device with 30 mm belt width J-010 Upper pressure belt J-014 Additional upper pressing belt DX-027 Glue application system