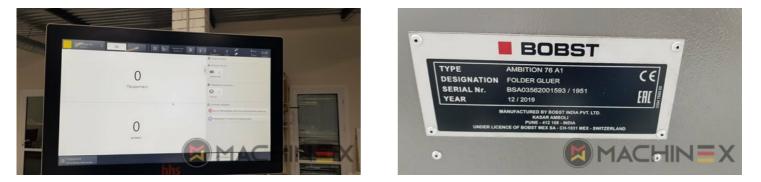

## 2020 | BOBST AMBITION 76 A1

(+) CARTOTECNICA 🖉 ANNO: 2020 📃 PIEGA-INCOLLATRICI

## DESCRIZIONE DELLA STAMPANTE

CUBE adjusting system Carton board: max 800 g/m2 Corrugated flute type: N, E, F Speed: 20 to 300 m/min Inching speed: 20 m/min Box sizes: Straight line "C": 126 to 760 mm Straight line "E": 60 to 800 mm Straight line "L": 60 to 385 Crash-lock bottom "C" (2): 146 to 760 mm Crash-lock bottom "L": 70 to 385 mm FEEDER Total length: 610 mm 6 Feed conveyors with 30 mm wide belt with 4 built-in mechanical vibrators 1 Thickness gauge with lateral and lengthwise setting and upper introduction rollers 1 Additional thickness gauge with lateral and lengthwise setting and upper introduction rollers 2 Side guides in two parts Asymmetrical and adjustable in length Max. pile height: 350 mm. 1 set of rear guides for blank support 1 Motor controlled by frequency variator to drive the feed belts and to put in or out of operation PREBREAKER SECTION total length: 2300 mm. 1 lower left conveyor with 43 mm wide belt 1 Lower right conveyor with 25 mm wide belt 1 Set of upper conveyors with 25 mm wide belts and lifting device 1 Left-hand prebreaker without belt with built-in pressing device Adjustable through eccentric Max. width of the glue flap: 30 mm 1 Reopening guide 1 Right-hand prebreaker with 30 mm belt width Including a system to set the prebreaking angle 1 Lower central supporting guide GLUING UNIT 1 Lower left-hand gluing unit with wheel and double scraper 1 HHS gluing system with 2 nozzles, upgradeable up to 4 1 Removable glue basin 1 Upper guide with pressure roller 1 Refill bottle Additional options installed (with factory no.): A-012 Delivery, extended version B-012 Device for crash-lock bottom boxes without prebreaking of 3rd crease B-060 Device for sleeves and envelopes EA-015 Electric pile vibrator For the rear pile guides. Improves the feeding of blanks which are sticking to each other EA-025 Blank suction device EA-030 Rotary brushes F-020 Long upper right conveyor outlet G-001 Minimum folding device G-015 Central conveyors J-001 Infeed device left and right Infeed device with 30 mm belt width J-010 Upper pressure belt J-014 Additional upper pressing belt DX-027 Glue application system