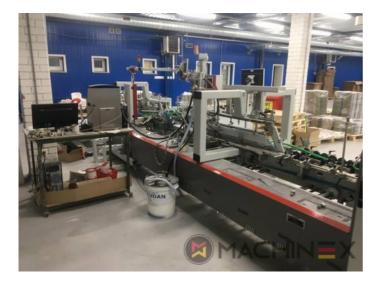

## 2020 | BOBST AMBITION 76 A1

(+) CARTOTECNICA 🖉 ANNO: 2020 📃 PIEGA-INCOLLATRICI

## DESCRIZIONE DELLA STAMPANTE

CUBE adjusting system Carton board: max 800 g/m2 Corrugated flute type: N, E, F Speed: 20 to 300 m/min Inching speed: 20 m/min Box sizes: Straight line "C": 126 to 760 mm Straight line "E": 60 to 800 mm Straight line "L": 60 to 385 Crash-lock bottom "C" (2): 146 to 760 mm Crash-lock bottom "L": 70 to 385 mm FEEDER Total length: 610 mm 6 Feed conveyors with 30 mm wide belt with 4 built-in mechanical vibrators 1 Thickness gauge with lateral and lengthwise setting and upper introduction rollers 1 Additional thickness gauge with lateral and lengthwise setting and upper introduction rollers 2 Side guides in two parts Asymmetrical and adjustable in length Max. pile height: 350 mm. 1 set of rear guides for blank support 1 Motor controlled by frequency variator to drive the feed belts and to put in or out of operation PREBREAKER SECTION total length: 2300 mm. 1 lower left conveyor with 43 mm wide belt 1 Lower right conveyor with 25 mm wide belt 1 Set of upper conveyors with 25 mm wide belts and lifting device 1 Left-hand prebreaker without belt with built-in pressing device Adjustable through eccentric Max. width of the glue flap: 30 mm 1 Reopening guide 1 Right-hand prebreaker with 30 mm belt width Including a system to set the prebreaking angle 1 Lower central supporting guide GLUING UNIT 1 Lower left-hand gluing unit with wheel and double scraper 1 HHS gluing system with 2 nozzles, upgradeable up to 4 1 Removable glue basin 1 Upper guide with pressure roller 1 Refill bottle Additional options installed (with factory no.): A-012 Delivery, extended version B-012 Device for crash-lock bottom boxes without prebreaking of 3rd crease B-060 Device for sleeves and envelopes EA-015 Electric pile vibrator For the rear pile guides. Improves the feeding of blanks which are sticking to each other EA-025 Blank suction device EA-030 Rotary brushes F-020 Long upper right conveyor outlet G-001 Minimum folding device G-015 Central conveyors J-001 Infeed device left and right Infeed device with 30 mm belt width J-010 Upper pressure belt J-014 Additional upper pressing belt DX-027 Glue application system