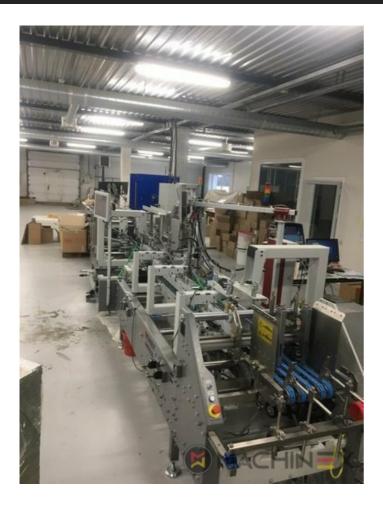

## DESCRIZIONE DELLA STAMPANTE

CUBE adjusting system Carton board: max 800 g/m2 Corrugated flute type: N, E, F Speed: 20 to 300 m/min Inching speed: 20 m/min Box sizes: Straight line "C": 126 to 760 mm Straight line "E": 60 to 800 mm Straight line "L": 60 to 385 Crash-lock bottom "C" (2): 146 to 760 mm Crash-lock bottom "L": 70 to 385 mm FEEDER Total length: 610 mm 6 Feed conveyors with 30 mm wide belt with 4 built-in mechanical vibrators 1 Thickness gauge with lateral and lengthwise setting and upper introduction rollers 1 Additional thickness gauge with lateral and lengthwise setting and upper introduction rollers 2 Side guides in two parts Asymmetrical and adjustable in length Max. pile height: 350 mm. 1 set of rear guides for blank support 1 Motor controlled by frequency variator to drive the feed belts and to put in or out of operation PREBREAKER SECTION total length: 2300 mm. 1 lower left conveyor with 43 mm wide belt 1 Lower right conveyor with 25 mm wide belt 1 Set of upper conveyors with 25 mm wide belts and lifting device 1 Left-hand prebreaker without belt with built-in pressing device Adjustable through eccentric Max. width of the glue flap: 30 mm 1 Reopening guide 1 Right-hand prebreaker with 30 mm belt width Including a system to set the prebreaking angle 1 Lower central supporting guide GLUING UNIT 1 Lower left-hand gluing unit with wheel and double scraper 1 HHS gluing system with 2 nozzles, upgradeable up to 4 1 Removable glue basin 1 Upper guide with pressure roller 1 Refill bottle Additional options installed (with factory no.): A-012 Delivery, extended version B-012 Device for crash-lock bottom boxes without prebreaking of 3rd crease B-060 Device for sleeves and envelopes EA-015 Electric pile vibrator For the rear pile guides. Improves the feeding of blanks which are sticking to each other EA-025 Blank suction device EA-030 Rotary brushes F-020 Long upper right conveyor outlet G-001 Minimum folding device G-015 Central conveyors J-001 Infeed device left and right Infeed device with 30 mm belt width J-010 Upper pressure belt J-014 Additional upper pressing belt DX-027 Glue application system