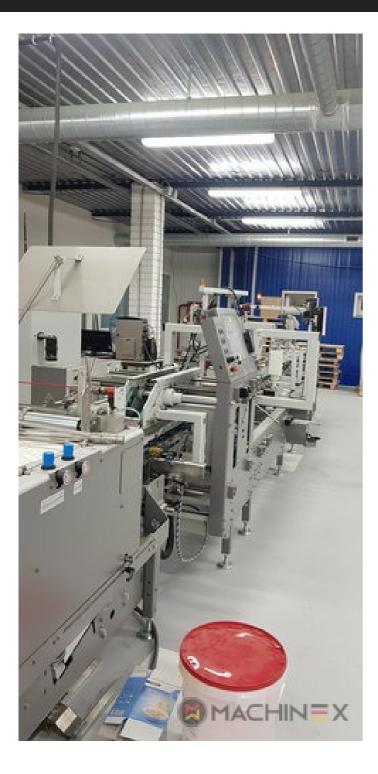

## 2020 | BOBST AMBITION 76 A1

(+) CARTOTECNICA 🖉 ANNO: 2020 📃 PIEGA-INCOLLATRICI

## DESCRIZIONE DELLA STAMPANTE

CUBE adjusting system Carton board: max 800 g/m2 Corrugated flute type: N, E, F Speed: 20 to 300 m/min Inching speed: 20 m/min Box sizes: Straight line "C": 126 to 760 mm Straight line "E": 60 to 800 mm Straight line "L": 60 to 385 Crash-lock bottom "C" (2): 146 to 760 mm Crash-lock bottom "L": 70 to 385 mm FEEDER Total length: 610 mm 6 Feed conveyors with 30 mm wide belt with 4 built-in mechanical vibrators 1 Thickness gauge with lateral and lengthwise setting and upper introduction rollers 1 Additional thickness gauge with lateral and lengthwise setting and upper introduction rollers 2 Side guides in two parts Asymmetrical and adjustable in length Max. pile height: 350 mm. 1 set of rear guides for blank support 1 Motor controlled by frequency variator to drive the feed belts and to put in or out of operation PREBREAKER SECTION total length: 2300 mm. 1 lower left conveyor with 43 mm wide belt 1 Lower right conveyor with 25 mm wide belt 1 Set of upper conveyors with 25 mm wide belts and lifting device 1 Left-hand prebreaker without belt with built-in pressing device Adjustable through eccentric Max. width of the glue flap: 30 mm 1 Reopening guide 1 Right-hand prebreaker with 30 mm belt width Including a system to set the prebreaking angle 1 Lower central supporting guide GLUING UNIT 1 Lower left-hand gluing unit with wheel and double scraper 1 HHS gluing system with 2 nozzles, upgradeable up to 4 1 Removable glue basin 1 Upper guide with pressure roller 1 Refill bottle Additional options installed (with factory no.): A-012 Delivery, extended version B-012 Device for crash-lock bottom boxes without prebreaking of 3rd crease B-060 Device for sleeves and envelopes EA-015 Electric pile vibrator For the rear pile guides. Improves the feeding of blanks which are sticking to each other EA-025 Blank suction device EA-030 Rotary brushes F-020 Long upper right conveyor outlet G-001 Minimum folding device G-015 Central conveyors J-001 Infeed device left and right Infeed device with 30 mm belt width J-010 Upper pressure belt J-014 Additional upper pressing belt DX-027 Glue application system