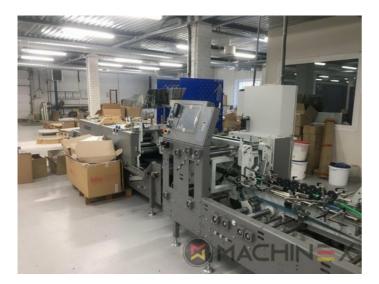

## DESCRIZIONE DELLA STAMPANTE

CUBE adjusting system Carton board: max 800 g/m2 Corrugated flute type: N, E, F Speed: 20 to 300 m/min Inching speed: 20 m/min Box sizes: Straight line "C": 126 to 760 mm Straight line "E": 60 to 800 mm Straight line "L": 60 to 385 Crash-lock bottom "C" (2): 146 to 760 mm Crash-lock bottom "L": 70 to 385 mm FEEDER Total length: 610 mm 6 Feed conveyors with 30 mm wide belt with 4 built-in mechanical vibrators 1 Thickness gauge with lateral and lengthwise setting and upper introduction rollers 1 Additional thickness gauge with lateral and lengthwise setting and upper introduction rollers 2 Side guides in two parts Asymmetrical and adjustable in length Max. pile height: 350 mm. 1 set of rear guides for blank support 1 Motor controlled by frequency variator to drive the feed belts and to put in or out of operation PREBREAKER SECTION total length: 2300 mm. 1 lower left conveyor with 43 mm wide belt 1 Lower right conveyor with 25 mm wide belt 1 Set of upper conveyors with 25 mm wide belts and lifting device 1 Left-hand prebreaker without belt with built-in pressing device Adjustable through eccentric Max. width of the glue flap: 30 mm 1 Reopening guide 1 Right-hand prebreaker with 30 mm belt width Including a system to set the prebreaking angle 1 Lower central supporting guide GLUING UNIT 1 Lower left-hand gluing unit with wheel and double scraper 1 HHS gluing system with 2 nozzles, upgradeable up to 4 1 Removable glue basin 1 Upper guide with pressure roller 1 Refill bottle Additional options installed (with factory no.): A-012 Delivery, extended version B-012 Device for crash-lock bottom boxes without prebreaking of 3rd crease B-060 Device for sleeves and envelopes EA-015 Electric pile vibrator For the rear pile guides. Improves the feeding of blanks which are sticking to each other EA-025 Blank suction device EA-030 Rotary brushes F-020 Long upper right conveyor outlet G-001 Minimum folding device G-015 Central conveyors J-001 Infeed device left and right Infeed device with 30 mm belt width J-010 Upper pressure belt J-014 Additional upper pressing belt DX-027 Glue application system