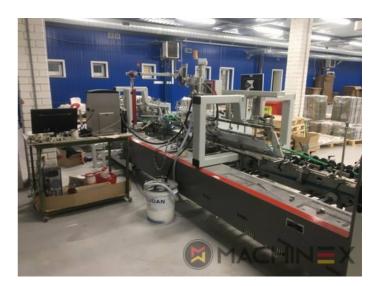

## 2020 | BOBST AMBITION 76 A1

(+) CARTOTECNICA 🖉 ANNO: 2020 📃 PIEGA-INCOLLATRICI

## DESCRIZIONE DELLA STAMPANTE

CUBE adjusting system Carton board: max 800 g/m2 Corrugated flute type: N, E, F Speed: 20 to 300 m/min Inching speed: 20 m/min Box sizes: Straight line "C": 126 to 760 mm Straight line "E": 60 to 800 mm Straight line "L": 60 to 385 Crash-lock bottom "C" (2): 146 to 760 mm Crash-lock bottom "L": 70 to 385 mm FEEDER Total length: 610 mm 6 Feed conveyors with 30 mm wide belt with 4 built-in mechanical vibrators 1 Thickness gauge with lateral and lengthwise setting and upper introduction rollers 1 Additional thickness gauge with lateral and lengthwise setting and upper introduction rollers 2 Side guides in two parts Asymmetrical and adjustable in length Max. pile height: 350 mm. 1 set of rear guides for blank support 1 Motor controlled by frequency variator to drive the feed belts and to put in or out of operation PREBREAKER SECTION total length: 2300 mm. 1 lower left conveyor with 43 mm wide belt 1 Lower right conveyor with 25 mm wide belt 1 Set of upper conveyors with 25 mm wide belts and lifting device 1 Left-hand prebreaker without belt with built-in pressing device Adjustable through eccentric Max. width of the glue flap: 30 mm 1 Reopening guide 1 Right-hand prebreaker with 30 mm belt width Including a system to set the prebreaking angle 1 Lower central supporting guide GLUING UNIT 1 Lower left-hand gluing unit with wheel and double scraper 1 HHS gluing system with 2 nozzles, upgradeable up to 4 1 Removable glue basin 1 Upper guide with pressure roller 1 Refill bottle Additional options installed (with factory no.): A-012 Delivery, extended version B-012 Device for crash-lock bottom boxes without prebreaking of 3rd crease B-060 Device for sleeves and envelopes EA-015 Electric pile vibrator For the rear pile guides. Improves the feeding of blanks which are sticking to each other EA-025 Blank suction device EA-030 Rotary brushes F-020 Long upper right conveyor outlet G-001 Minimum folding device G-015 Central conveyors J-001 Infeed device left and right Infeed device with 30 mm belt width J-010 Upper pressure belt J-014 Additional upper pressing belt DX-027 Glue application system