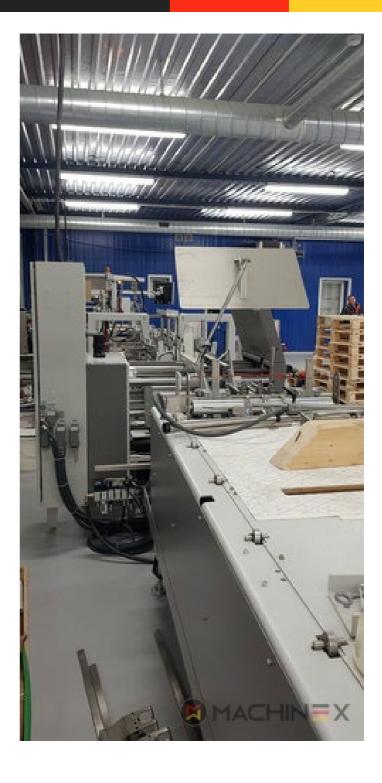

## DESCRIZIONE DELLA STAMPANTE

CUBE adjusting system Carton board: max 800 g/m2 Corrugated flute type: N, E, F Speed: 20 to 300 m/min Inching speed: 20 m/min Box sizes: Straight line "C": 126 to 760 mm Straight line "E": 60 to 800 mm Straight line "L": 60 to 385 Crash-lock bottom "C" (2): 146 to 760 mm Crash-lock bottom "L": 70 to 385 mm FEEDER Total length: 610 mm 6 Feed conveyors with 30 mm wide belt with 4 built-in mechanical vibrators 1 Thickness gauge with lateral and lengthwise setting and upper introduction rollers 1 Additional thickness gauge with lateral and lengthwise setting and upper introduction rollers 2 Side guides in two parts Asymmetrical and adjustable in length Max. pile height: 350 mm. 1 set of rear guides for blank support 1 Motor controlled by frequency variator to drive the feed belts and to put in or out of operation PREBREAKER SECTION total length: 2300 mm. 1 lower left conveyor with 43 mm wide belt 1 Lower right conveyor with 25 mm wide belt 1 Set of upper conveyors with 25 mm wide belts and lifting device 1 Left-hand prebreaker without belt with built-in pressing device Adjustable through eccentric Max. width of the glue flap: 30 mm 1 Reopening guide 1 Right-hand prebreaker with 30 mm belt width Including a system to set the prebreaking angle 1 Lower central supporting guide GLUING UNIT 1 Lower left-hand gluing unit with wheel and double scraper 1 HHS gluing system with 2 nozzles, upgradeable up to 4 1 Removable glue basin 1 Upper guide with pressure roller 1 Refill bottle Additional options installed (with factory no.): A-012 Delivery, extended version B-012 Device for crash-lock bottom boxes without prebreaking of 3rd crease B-060 Device for sleeves and envelopes EA-015 Electric pile vibrator For the rear pile guides. Improves the feeding of blanks which are sticking to each other EA-025 Blank suction device EA-030 Rotary brushes F-020 Long upper right conveyor outlet G-001 Minimum folding device G-015 Central conveyors J-001 Infeed device left and right Infeed device with 30 mm belt width J-010 Upper pressure belt J-014 Additional upper pressing belt DX-027 Glue application system