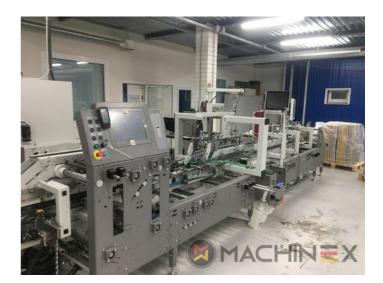

## 2020 | BOBST AMBITION 76 A1

(+) CARTOTECNICA 🖉 ANNO: 2020 📃 PIEGA-INCOLLATRICI

## DESCRIZIONE DELLA STAMPANTE

CUBE adjusting system Carton board: max 800 g/m2 Corrugated flute type: N, E, F Speed: 20 to 300 m/min Inching speed: 20 m/min Box sizes: Straight line "C": 126 to 760 mm Straight line "E": 60 to 800 mm Straight line "L": 60 to 385 Crash-lock bottom "C" (2): 146 to 760 mm Crash-lock bottom "L": 70 to 385 mm FEEDER Total length: 610 mm 6 Feed conveyors with 30 mm wide belt with 4 built-in mechanical vibrators 1 Thickness gauge with lateral and lengthwise setting and upper introduction rollers 1 Additional thickness gauge with lateral and lengthwise setting and upper introduction rollers 2 Side guides in two parts Asymmetrical and adjustable in length Max. pile height: 350 mm. 1 set of rear guides for blank support 1 Motor controlled by frequency variator to drive the feed belts and to put in or out of operation PREBREAKER SECTION total length: 2300 mm. 1 lower left conveyor with 43 mm wide belt 1 Lower right conveyor with 25 mm wide belt 1 Set of upper conveyors with 25 mm wide belts and lifting device 1 Left-hand prebreaker without belt with built-in pressing device Adjustable through eccentric Max. width of the glue flap: 30 mm 1 Reopening guide 1 Right-hand prebreaker with 30 mm belt width Including a system to set the prebreaking angle 1 Lower central supporting guide GLUING UNIT 1 Lower left-hand gluing unit with wheel and double scraper 1 HHS gluing system with 2 nozzles, upgradeable up to 4 1 Removable glue basin 1 Upper guide with pressure roller 1 Refill bottle Additional options installed (with factory no.): A-012 Delivery, extended version B-012 Device for crash-lock bottom boxes without prebreaking of 3rd crease B-060 Device for sleeves and envelopes EA-015 Electric pile vibrator For the rear pile guides. Improves the feeding of blanks which are sticking to each other EA-025 Blank suction device EA-030 Rotary brushes F-020 Long upper right conveyor outlet G-001 Minimum folding device G-015 Central conveyors J-001 Infeed device left and right Infeed device with 30 mm belt width J-010 Upper pressure belt J-014 Additional upper pressing belt DX-027 Glue application system