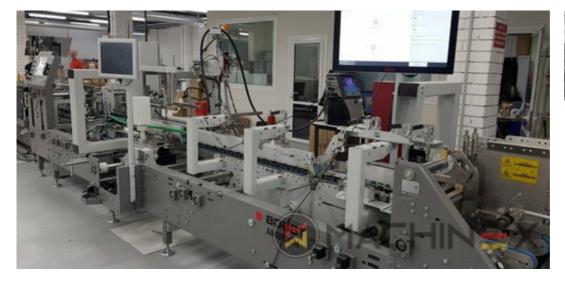

## 2020 | BOBST AMBITION 76 A1

(+) CARTOTECNICA 🖉 ANNO: 2020 📃 PIEGA-INCOLLATRICI

## DESCRIZIONE DELLA STAMPANTE

CUBE adjusting system Carton board: max 800 g/m2 Corrugated flute type: N, E, F Speed: 20 to 300 m/min Inching speed: 20 m/min Box sizes: Straight line "C": 126 to 760 mm Straight line "E": 60 to 800 mm Straight line "L": 60 to 385 Crash-lock bottom "C" (2): 146 to 760 mm Crash-lock bottom "L": 70 to 385 mm FEEDER Total length: 610 mm 6 Feed conveyors with 30 mm wide belt with 4 built-in mechanical vibrators 1 Thickness gauge with lateral and lengthwise setting and upper introduction rollers 1 Additional thickness gauge with lateral and lengthwise setting and upper introduction rollers 2 Side guides in two parts Asymmetrical and adjustable in length Max. pile height: 350 mm. 1 set of rear guides for blank support 1 Motor controlled by frequency variator to drive the feed belts and to put in or out of operation PREBREAKER SECTION total length: 2300 mm. 1 lower left conveyor with 43 mm wide belt 1 Lower right conveyor with 25 mm wide belt 1 Set of upper conveyors with 25 mm wide belts and lifting device 1 Left-hand prebreaker without belt with built-in pressing device Adjustable through eccentric Max. width of the glue flap: 30 mm 1 Reopening guide 1 Right-hand prebreaker with 30 mm belt width Including a system to set the prebreaking angle 1 Lower central supporting guide GLUING UNIT 1 Lower left-hand gluing unit with wheel and double scraper 1 HHS gluing system with 2 nozzles, upgradeable up to 4 1 Removable glue basin 1 Upper guide with pressure roller 1 Refill bottle Additional options installed (with factory no.): A-012 Delivery, extended version B-012 Device for crash-lock bottom boxes without prebreaking of 3rd crease B-060 Device for sleeves and envelopes EA-015 Electric pile vibrator For the rear pile guides. Improves the feeding of blanks which are sticking to each other EA-025 Blank suction device EA-030 Rotary brushes F-020 Long upper right conveyor outlet G-001 Minimum folding device G-015 Central conveyors J-001 Infeed device left and right Infeed device with 30 mm belt width J-010 Upper pressure belt J-014 Additional upper pressing belt DX-027 Glue application system