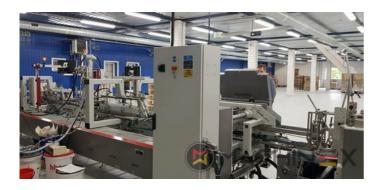

## DESCRIZIONE DELLA STAMPANTE

CUBE adjusting system Carton board: max 800 g/m2 Corrugated flute type: N, E, F Speed: 20 to 300 m/min Inching speed: 20 m/min Box sizes: Straight line "C": 126 to 760 mm Straight line "E": 60 to 800 mm Straight line "L": 60 to 385 Crash-lock bottom "C" (2): 146 to 760 mm Crash-lock bottom "L": 70 to 385 mm FEEDER Total length: 610 mm 6 Feed conveyors with 30 mm wide belt with 4 built-in mechanical vibrators 1 Thickness gauge with lateral and lengthwise setting and upper introduction rollers 1 Additional thickness gauge with lateral and lengthwise setting and upper introduction rollers 2 Side guides in two parts Asymmetrical and adjustable in length Max. pile height: 350 mm. 1 set of rear guides for blank support 1 Motor controlled by frequency variator to drive the feed belts and to put in or out of operation PREBREAKER SECTION total length: 2300 mm. 1 lower left conveyor with 43 mm wide belt 1 Lower right conveyor with 25 mm wide belt 1 Set of upper conveyors with 25 mm wide belts and lifting device 1 Left-hand prebreaker without belt with built-in pressing device Adjustable through eccentric Max. width of the glue flap: 30 mm 1 Reopening guide 1 Right-hand prebreaker with 30 mm belt width Including a system to set the prebreaking angle 1 Lower central supporting guide GLUING UNIT 1 Lower left-hand gluing unit with wheel and double scraper 1 HHS gluing system with 2 nozzles, upgradeable up to 4 1 Removable glue basin 1 Upper guide with pressure roller 1 Refill bottle Additional options installed (with factory no.): A-012 Delivery, extended version B-012 Device for crash-lock bottom boxes without prebreaking of 3rd crease B-060 Device for sleeves and envelopes EA-015 Electric pile vibrator For the rear pile guides. Improves the feeding of blanks which are sticking to each other EA-025 Blank suction device EA-030 Rotary brushes F-020 Long upper right conveyor outlet G-001 Minimum folding device G-015 Central conveyors J-001 Infeed device left and right Infeed device with 30 mm belt width J-010 Upper pressure belt J-014 Additional upper pressing belt DX-027 Glue application system