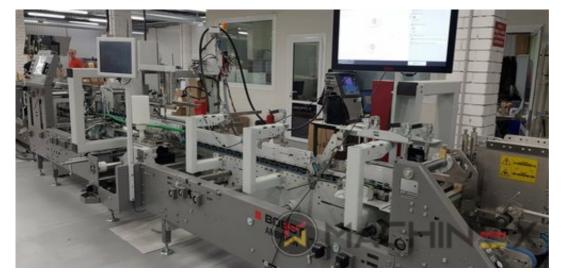

## 2020 | BOBST AMBITION 76 A1

+ USED PACKAGING MACHINES 🕜 年: 2020 📃 FOLDER-GLUERS

## 打印机说明

CUBE adjusting system Carton board: max 800 g/m2 Corrugated flute type: N, E, F Speed: 20 to 300 m/min Inching speed: 20 m/min Box sizes: Straight line "C": 126 to 760 mm Straight line "E": 60 to 800 mm Straight line "L": 60 to 385 Crash-lock bottom "C" (2): 146 to 760 mm Crash-lock bottom "L": 70 to 385 mm FEEDER Total length: 610 mm 6 Feed conveyors with 30 mm wide belt with 4 built-in mechanical vibrators 1 Thickness gauge with lateral and lengthwise setting and upper introduction rollers 1 Additional thickness gauge with lateral and lengthwise setting and upper introduction rollers 2 Side guides in two parts Asymmetrical and adjustable in length Max. pile height: 350 mm. 1 set of rear guides for blank support 1 Motor controlled by frequency variator to drive the feed belts and to put in or out of operation PREBREAKER SECTION total length: 2300 mm. 1 lower left conveyor with 43 mm wide belt 1 Lower right conveyor with 25 mm wide belt 1 Set of upper conveyors with 25 mm wide belts and lifting device 1 Left-hand prebreaker without belt with built-in pressing device Adjustable through eccentric Max. width of the glue flap: 30 mm 1 Reopening guide 1 Right-hand prebreaker with 30 mm belt width Including a system to set the prebreaking angle 1 Lower central supporting guide GLUING UNIT 1 Lower left-hand gluing unit with wheel and double scraper 1 HHS gluing system with 2 nozzles, upgradeable up to 4 1 Removable glue basin 1 Upper guide with pressure roller 1 Refill bottle Additional options installed (with factory no.): A-012 Delivery, extended version B-012 Device for crash-lock bottom boxes without prebreaking of 3rd crease B-060 Device for sleeves and envelopes EA-015 Electric pile vibrator For the rear pile guides. Improves the feeding of blanks which are sticking to each other EA-025 Blank suction device EA-030 Rotary brushes F-020 Long upper right conveyor outlet G-001 Minimum folding device G-015 Central conveyors J-001 Infeed device left and right Infeed device with 30 mm belt width J-010 Upper pressure belt J-014 Additional upper pressing belt DX-027 Glue application system