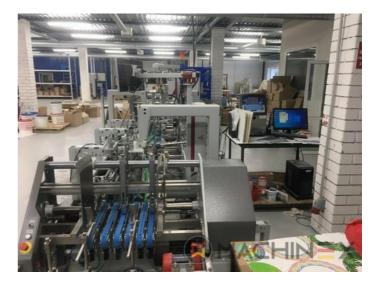

## 2020 | BOBST AMBITION 76 A1

+ USED PACKAGING MACHINES 🕜 年: 2020 📃 FOLDER-GLUERS

## 打印机说明

CUBE adjusting system Carton board: max 800 g/m2 Corrugated flute type: N, E, F Speed: 20 to 300 m/min Inching speed: 20 m/min Box sizes: Straight line "C": 126 to 760 mm Straight line "E": 60 to 800 mm Straight line "L": 60 to 385 Crash-lock bottom "C" (2): 146 to 760 mm Crash-lock bottom "L": 70 to 385 mm FEEDER Total length: 610 mm 6 Feed conveyors with 30 mm wide belt with 4 built-in mechanical vibrators 1 Thickness gauge with lateral and lengthwise setting and upper introduction rollers 1 Additional thickness gauge with lateral and lengthwise setting and upper introduction rollers 2 Side guides in two parts Asymmetrical and adjustable in length Max. pile height: 350 mm. 1 set of rear guides for blank support 1 Motor controlled by frequency variator to drive the feed belts and to put in or out of operation PREBREAKER SECTION total length: 2300 mm. 1 lower left conveyor with 43 mm wide belt 1 Lower right conveyor with 25 mm wide belt 1 Set of upper conveyors with 25 mm wide belts and lifting device 1 Left-hand prebreaker without belt with built-in pressing device Adjustable through eccentric Max. width of the glue flap: 30 mm 1 Reopening guide 1 Right-hand prebreaker with 30 mm belt width Including a system to set the prebreaking angle 1 Lower central supporting guide GLUING UNIT 1 Lower left-hand gluing unit with wheel and double scraper 1 HHS gluing system with 2 nozzles, upgradeable up to 4 1 Removable glue basin 1 Upper guide with pressure roller 1 Refill bottle Additional options installed (with factory no.): A-012 Delivery, extended version B-012 Device for crash-lock bottom boxes without prebreaking of 3rd crease B-060 Device for sleeves and envelopes EA-015 Electric pile vibrator For the rear pile guides. Improves the feeding of blanks which are sticking to each other EA-025 Blank suction device EA-030 Rotary brushes F-020 Long upper right conveyor outlet G-001 Minimum folding device G-015 Central conveyors J-001 Infeed device left and right Infeed device with 30 mm belt width J-010 Upper pressure belt J-014 Additional upper pressing belt DX-027 Glue application system