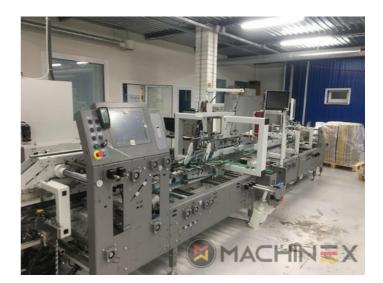

## 2020 | BOBST AMBITION 76 A1

+ USED PACKAGING MACHINES 🕜 年: 2020 📃 FOLDER-GLUERS

## 打印机说明

CUBE adjusting system Carton board: max 800 g/m2 Corrugated flute type: N, E, F Speed: 20 to 300 m/min Inching speed: 20 m/min Box sizes: Straight line "C": 126 to 760 mm Straight line "E": 60 to 800 mm Straight line "L": 60 to 385 Crash-lock bottom "C" (2): 146 to 760 mm Crash-lock bottom "L": 70 to 385 mm FEEDER Total length: 610 mm 6 Feed conveyors with 30 mm wide belt with 4 built-in mechanical vibrators 1 Thickness gauge with lateral and lengthwise setting and upper introduction rollers 1 Additional thickness gauge with lateral and lengthwise setting and upper introduction rollers 2 Side guides in two parts Asymmetrical and adjustable in length Max. pile height: 350 mm. 1 set of rear guides for blank support 1 Motor controlled by frequency variator to drive the feed belts and to put in or out of operation PREBREAKER SECTION total length: 2300 mm. 1 lower left conveyor with 43 mm wide belt 1 Lower right conveyor with 25 mm wide belt 1 Set of upper conveyors with 25 mm wide belts and lifting device 1 Left-hand prebreaker without belt with built-in pressing device Adjustable through eccentric Max. width of the glue flap: 30 mm 1 Reopening guide 1 Right-hand prebreaker with 30 mm belt width Including a system to set the prebreaking angle 1 Lower central supporting guide GLUING UNIT 1 Lower left-hand gluing unit with wheel and double scraper 1 HHS gluing system with 2 nozzles, upgradeable up to 4 1 Removable glue basin 1 Upper guide with pressure roller 1 Refill bottle Additional options installed (with factory no.): A-012 Delivery, extended version B-012 Device for crash-lock bottom boxes without prebreaking of 3rd crease B-060 Device for sleeves and envelopes EA-015 Electric pile vibrator For the rear pile guides. Improves the feeding of blanks which are sticking to each other EA-025 Blank suction device EA-030 Rotary brushes F-020 Long upper right conveyor outlet G-001 Minimum folding device G-015 Central conveyors J-001 Infeed device left and right Infeed device with 30 mm belt width J-010 Upper pressure belt J-014 Additional upper pressing belt DX-027 Glue application system