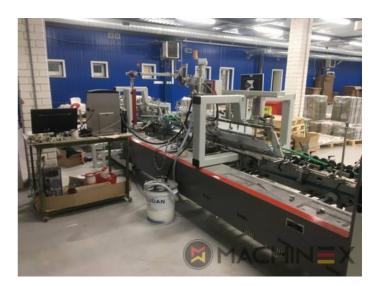

## 2020 | BOBST AMBITION 76 A1

+ USED PACKAGING MACHINES 🕜 年: 2020 📃 FOLDER-GLUERS

## 打印机说明

CUBE adjusting system Carton board: max 800 g/m2 Corrugated flute type: N, E, F Speed: 20 to 300 m/min Inching speed: 20 m/min Box sizes: Straight line "C": 126 to 760 mm Straight line "E": 60 to 800 mm Straight line "L": 60 to 385 Crash-lock bottom "C" (2): 146 to 760 mm Crash-lock bottom "L": 70 to 385 mm FEEDER Total length: 610 mm 6 Feed conveyors with 30 mm wide belt with 4 built-in mechanical vibrators 1 Thickness gauge with lateral and lengthwise setting and upper introduction rollers 1 Additional thickness gauge with lateral and lengthwise setting and upper introduction rollers 2 Side guides in two parts Asymmetrical and adjustable in length Max. pile height: 350 mm. 1 set of rear guides for blank support 1 Motor controlled by frequency variator to drive the feed belts and to put in or out of operation PREBREAKER SECTION total length: 2300 mm. 1 lower left conveyor with 43 mm wide belt 1 Lower right conveyor with 25 mm wide belt 1 Set of upper conveyors with 25 mm wide belts and lifting device 1 Left-hand prebreaker without belt with built-in pressing device Adjustable through eccentric Max. width of the glue flap: 30 mm 1 Reopening guide 1 Right-hand prebreaker with 30 mm belt width Including a system to set the prebreaking angle 1 Lower central supporting guide GLUING UNIT 1 Lower left-hand gluing unit with wheel and double scraper 1 HHS gluing system with 2 nozzles, upgradeable up to 4 1 Removable glue basin 1 Upper guide with pressure roller 1 Refill bottle Additional options installed (with factory no.): A-012 Delivery, extended version B-012 Device for crash-lock bottom boxes without prebreaking of 3rd crease B-060 Device for sleeves and envelopes EA-015 Electric pile vibrator For the rear pile guides. Improves the feeding of blanks which are sticking to each other EA-025 Blank suction device EA-030 Rotary brushes F-020 Long upper right conveyor outlet G-001 Minimum folding device G-015 Central conveyors J-001 Infeed device left and right Infeed device with 30 mm belt width J-010 Upper pressure belt J-014 Additional upper pressing belt DX-027 Glue application system