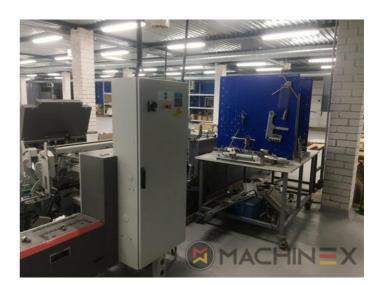

## 2020 | BOBST AMBITION 76 A1

+ USED PACKAGING MACHINES 🕜 年: 2020 📃 FOLDER-GLUERS

## 打印机说明

CUBE adjusting system Carton board: max 800 g/m2 Corrugated flute type: N, E, F Speed: 20 to 300 m/min Inching speed: 20 m/min Box sizes: Straight line "C": 126 to 760 mm Straight line "E": 60 to 800 mm Straight line "L": 60 to 385 Crash-lock bottom "C" (2): 146 to 760 mm Crash-lock bottom "L": 70 to 385 mm FEEDER Total length: 610 mm 6 Feed conveyors with 30 mm wide belt with 4 built-in mechanical vibrators 1 Thickness gauge with lateral and lengthwise setting and upper introduction rollers 1 Additional thickness gauge with lateral and lengthwise setting and upper introduction rollers 2 Side guides in two parts Asymmetrical and adjustable in length Max. pile height: 350 mm. 1 set of rear guides for blank support 1 Motor controlled by frequency variator to drive the feed belts and to put in or out of operation PREBREAKER SECTION total length: 2300 mm. 1 lower left conveyor with 43 mm wide belt 1 Lower right conveyor with 25 mm wide belt 1 Set of upper conveyors with 25 mm wide belts and lifting device 1 Left-hand prebreaker without belt with built-in pressing device Adjustable through eccentric Max. width of the glue flap: 30 mm 1 Reopening guide 1 Right-hand prebreaker with 30 mm belt width Including a system to set the prebreaking angle 1 Lower central supporting guide GLUING UNIT 1 Lower left-hand gluing unit with wheel and double scraper 1 HHS gluing system with 2 nozzles, upgradeable up to 4 1 Removable glue basin 1 Upper guide with pressure roller 1 Refill bottle Additional options installed (with factory no.): A-012 Delivery, extended version B-012 Device for crash-lock bottom boxes without prebreaking of 3rd crease B-060 Device for sleeves and envelopes EA-015 Electric pile vibrator For the rear pile guides. Improves the feeding of blanks which are sticking to each other EA-025 Blank suction device EA-030 Rotary brushes F-020 Long upper right conveyor outlet G-001 Minimum folding device G-015 Central conveyors J-001 Infeed device left and right Infeed device with 30 mm belt width J-010 Upper pressure belt J-014 Additional upper pressing belt DX-027 Glue application system