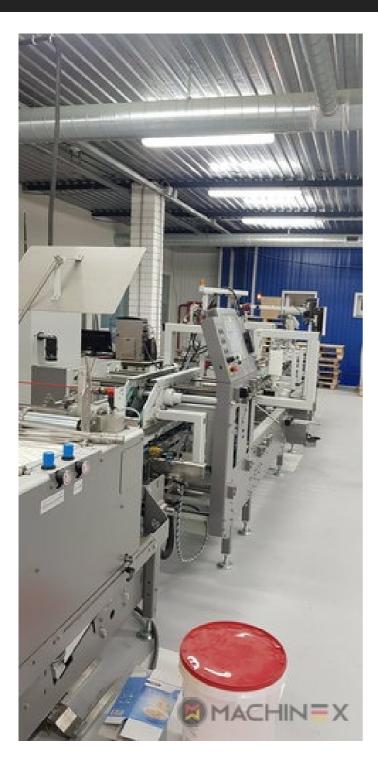

## 2020 | BOBST AMBITION 76 A1

+ USED PACKAGING MACHINES 🕜 年: 2020 📃 FOLDER-GLUERS

## 打印机说明

CUBE adjusting system Carton board: max 800 g/m2 Corrugated flute type: N, E, F Speed: 20 to 300 m/min Inching speed: 20 m/min Box sizes: Straight line "C": 126 to 760 mm Straight line "E": 60 to 800 mm Straight line "L": 60 to 385 Crash-lock bottom "C" (2): 146 to 760 mm Crash-lock bottom "L": 70 to 385 mm FEEDER Total length: 610 mm 6 Feed conveyors with 30 mm wide belt with 4 built-in mechanical vibrators 1 Thickness gauge with lateral and lengthwise setting and upper introduction rollers 1 Additional thickness gauge with lateral and lengthwise setting and upper introduction rollers 2 Side guides in two parts Asymmetrical and adjustable in length Max. pile height: 350 mm. 1 set of rear guides for blank support 1 Motor controlled by frequency variator to drive the feed belts and to put in or out of operation PREBREAKER SECTION total length: 2300 mm. 1 lower left conveyor with 43 mm wide belt 1 Lower right conveyor with 25 mm wide belt 1 Set of upper conveyors with 25 mm wide belts and lifting device 1 Left-hand prebreaker without belt with built-in pressing device Adjustable through eccentric Max. width of the glue flap: 30 mm 1 Reopening guide 1 Right-hand prebreaker with 30 mm belt width Including a system to set the prebreaking angle 1 Lower central supporting guide GLUING UNIT 1 Lower left-hand gluing unit with wheel and double scraper 1 HHS gluing system with 2 nozzles, upgradeable up to 4 1 Removable glue basin 1 Upper guide with pressure roller 1 Refill bottle Additional options installed (with factory no.): A-012 Delivery, extended version B-012 Device for crash-lock bottom boxes without prebreaking of 3rd crease B-060 Device for sleeves and envelopes EA-015 Electric pile vibrator For the rear pile guides. Improves the feeding of blanks which are sticking to each other EA-025 Blank suction device EA-030 Rotary brushes F-020 Long upper right conveyor outlet G-001 Minimum folding device G-015 Central conveyors J-001 Infeed device left and right Infeed device with 30 mm belt width J-010 Upper pressure belt J-014 Additional upper pressing belt DX-027 Glue application system