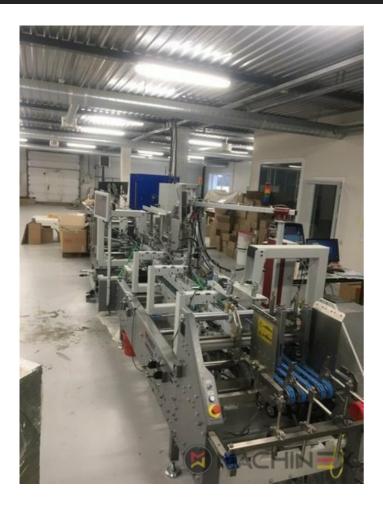

## 2020 | BOBST AMBITION 76 A1

+ USED PACKAGING MACHINES 🕜 年: 2020 📃 FOLDER-GLUERS

## 打印机说明

CUBE adjusting system Carton board: max 800 g/m2 Corrugated flute type: N, E, F Speed: 20 to 300 m/min Inching speed: 20 m/min Box sizes: Straight line "C": 126 to 760 mm Straight line "E": 60 to 800 mm Straight line "L": 60 to 385 Crash-lock bottom "C" (2): 146 to 760 mm Crash-lock bottom "L": 70 to 385 mm FEEDER Total length: 610 mm 6 Feed conveyors with 30 mm wide belt with 4 built-in mechanical vibrators 1 Thickness gauge with lateral and lengthwise setting and upper introduction rollers 1 Additional thickness gauge with lateral and lengthwise setting and upper introduction rollers 2 Side guides in two parts Asymmetrical and adjustable in length Max. pile height: 350 mm. 1 set of rear guides for blank support 1 Motor controlled by frequency variator to drive the feed belts and to put in or out of operation PREBREAKER SECTION total length: 2300 mm. 1 lower left conveyor with 43 mm wide belt 1 Lower right conveyor with 25 mm wide belt 1 Set of upper conveyors with 25 mm wide belts and lifting device 1 Left-hand prebreaker without belt with built-in pressing device Adjustable through eccentric Max. width of the glue flap: 30 mm 1 Reopening guide 1 Right-hand prebreaker with 30 mm belt width Including a system to set the prebreaking angle 1 Lower central supporting guide GLUING UNIT 1 Lower left-hand gluing unit with wheel and double scraper 1 HHS gluing system with 2 nozzles, upgradeable up to 4 1 Removable glue basin 1 Upper guide with pressure roller 1 Refill bottle Additional options installed (with factory no.): A-012 Delivery, extended version B-012 Device for crash-lock bottom boxes without prebreaking of 3rd crease B-060 Device for sleeves and envelopes EA-015 Electric pile vibrator For the rear pile guides. Improves the feeding of blanks which are sticking to each other EA-025 Blank suction device EA-030 Rotary brushes F-020 Long upper right conveyor outlet G-001 Minimum folding device G-015 Central conveyors J-001 Infeed device left and right Infeed device with 30 mm belt width J-010 Upper pressure belt J-014 Additional upper pressing belt DX-027 Glue application system