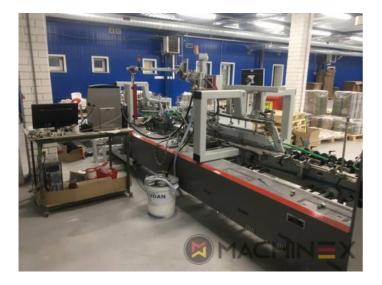

## 2020 | BOBST AMBITION 76 A1

+ USED PACKAGING MACHINES 🕜 年: 2020 📃 FOLDER-GLUERS

## 打印机说明

CUBE adjusting system Carton board: max 800 g/m2 Corrugated flute type: N, E, F Speed: 20 to 300 m/min Inching speed: 20 m/min Box sizes: Straight line "C": 126 to 760 mm Straight line "E": 60 to 800 mm Straight line "L": 60 to 385 Crash-lock bottom "C" (2): 146 to 760 mm Crash-lock bottom "L": 70 to 385 mm FEEDER Total length: 610 mm 6 Feed conveyors with 30 mm wide belt with 4 built-in mechanical vibrators 1 Thickness gauge with lateral and lengthwise setting and upper introduction rollers 1 Additional thickness gauge with lateral and lengthwise setting and upper introduction rollers 2 Side guides in two parts Asymmetrical and adjustable in length Max. pile height: 350 mm. 1 set of rear guides for blank support 1 Motor controlled by frequency variator to drive the feed belts and to put in or out of operation PREBREAKER SECTION total length: 2300 mm. 1 lower left conveyor with 43 mm wide belt 1 Lower right conveyor with 25 mm wide belt 1 Set of upper conveyors with 25 mm wide belts and lifting device 1 Left-hand prebreaker without belt with built-in pressing device Adjustable through eccentric Max. width of the glue flap: 30 mm 1 Reopening guide 1 Right-hand prebreaker with 30 mm belt width Including a system to set the prebreaking angle 1 Lower central supporting guide GLUING UNIT 1 Lower left-hand gluing unit with wheel and double scraper 1 HHS gluing system with 2 nozzles, upgradeable up to 4 1 Removable glue basin 1 Upper guide with pressure roller 1 Refill bottle Additional options installed (with factory no.): A-012 Delivery, extended version B-012 Device for crash-lock bottom boxes without prebreaking of 3rd crease B-060 Device for sleeves and envelopes EA-015 Electric pile vibrator For the rear pile guides. Improves the feeding of blanks which are sticking to each other EA-025 Blank suction device EA-030 Rotary brushes F-020 Long upper right conveyor outlet G-001 Minimum folding device G-015 Central conveyors J-001 Infeed device left and right Infeed device with 30 mm belt width J-010 Upper pressure belt J-014 Additional upper pressing belt DX-027 Glue application system