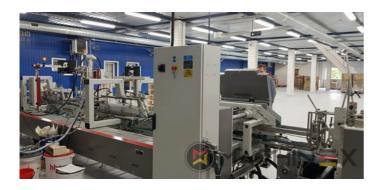

## 打印机说明

CUBE adjusting system Carton board: max 800 g/m2 Corrugated flute type: N, E, F Speed: 20 to 300 m/min Inching speed: 20 m/min Box sizes: Straight line "C": 126 to 760 mm Straight line "E": 60 to 800 mm Straight line "L": 60 to 385 Crash-lock bottom "C" (2): 146 to 760 mm Crash-lock bottom "L": 70 to 385 mm FEEDER Total length: 610 mm 6 Feed conveyors with 30 mm wide belt with 4 built-in mechanical vibrators 1 Thickness gauge with lateral and lengthwise setting and upper introduction rollers 1 Additional thickness gauge with lateral and lengthwise setting and upper introduction rollers 2 Side guides in two parts Asymmetrical and adjustable in length Max. pile height: 350 mm. 1 set of rear guides for blank support 1 Motor controlled by frequency variator to drive the feed belts and to put in or out of operation PREBREAKER SECTION total length: 2300 mm. 1 lower left conveyor with 43 mm wide belt 1 Lower right conveyor with 25 mm wide belt 1 Set of upper conveyors with 25 mm wide belts and lifting device 1 Left-hand prebreaker without belt with built-in pressing device Adjustable through eccentric Max. width of the glue flap: 30 mm 1 Reopening guide 1 Right-hand prebreaker with 30 mm belt width Including a system to set the prebreaking angle 1 Lower central supporting guide GLUING UNIT 1 Lower left-hand gluing unit with wheel and double scraper 1 HHS gluing system with 2 nozzles, upgradeable up to 4 1 Removable glue basin 1 Upper guide with pressure roller 1 Refill bottle Additional options installed (with factory no.): A-012 Delivery, extended version B-012 Device for crash-lock bottom boxes without prebreaking of 3rd crease B-060 Device for sleeves and envelopes EA-015 Electric pile vibrator For the rear pile guides. Improves the feeding of blanks which are sticking to each other EA-025 Blank suction device EA-030 Rotary brushes F-020 Long upper right conveyor outlet G-001 Minimum folding device G-015 Central conveyors J-001 Infeed device left and right Infeed device with 30 mm belt width J-010 Upper pressure belt J-014 Additional upper pressing belt DX-027 Glue application system