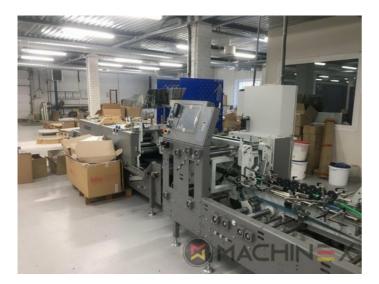

## 2020 | BOBST AMBITION 76 A1

+ USED PACKAGING MACHINES 🕜 年: 2020 📃 FOLDER-GLUERS

## 打印机说明

CUBE adjusting system Carton board: max 800 g/m2 Corrugated flute type: N, E, F Speed: 20 to 300 m/min Inching speed: 20 m/min Box sizes: Straight line "C": 126 to 760 mm Straight line "E": 60 to 800 mm Straight line "L": 60 to 385 Crash-lock bottom "C" (2): 146 to 760 mm Crash-lock bottom "L": 70 to 385 mm FEEDER Total length: 610 mm 6 Feed conveyors with 30 mm wide belt with 4 built-in mechanical vibrators 1 Thickness gauge with lateral and lengthwise setting and upper introduction rollers 1 Additional thickness gauge with lateral and lengthwise setting and upper introduction rollers 2 Side guides in two parts Asymmetrical and adjustable in length Max. pile height: 350 mm. 1 set of rear guides for blank support 1 Motor controlled by frequency variator to drive the feed belts and to put in or out of operation PREBREAKER SECTION total length: 2300 mm. 1 lower left conveyor with 43 mm wide belt 1 Lower right conveyor with 25 mm wide belt 1 Set of upper conveyors with 25 mm wide belts and lifting device 1 Left-hand prebreaker without belt with built-in pressing device Adjustable through eccentric Max. width of the glue flap: 30 mm 1 Reopening guide 1 Right-hand prebreaker with 30 mm belt width Including a system to set the prebreaking angle 1 Lower central supporting guide GLUING UNIT 1 Lower left-hand gluing unit with wheel and double scraper 1 HHS gluing system with 2 nozzles, upgradeable up to 4 1 Removable glue basin 1 Upper guide with pressure roller 1 Refill bottle Additional options installed (with factory no.): A-012 Delivery, extended version B-012 Device for crash-lock bottom boxes without prebreaking of 3rd crease B-060 Device for sleeves and envelopes EA-015 Electric pile vibrator For the rear pile guides. Improves the feeding of blanks which are sticking to each other EA-025 Blank suction device EA-030 Rotary brushes F-020 Long upper right conveyor outlet G-001 Minimum folding device G-015 Central conveyors J-001 Infeed device left and right Infeed device with 30 mm belt width J-010 Upper pressure belt J-014 Additional upper pressing belt DX-027 Glue application system