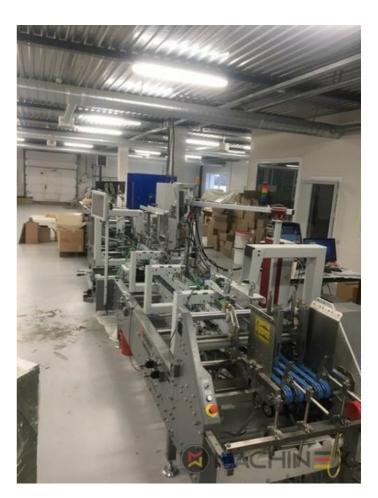

## 2020 | BOBST AMBITION 76 A1

+ USED PACKAGING MACHINES 🕜 年: 2020 📃 FOLDER-GLUERS

## 打印机说明

CUBE adjusting system Carton board: max 800 g/m2 Corrugated flute type: N, E, F Speed: 20 to 300 m/min Inching speed: 20 m/min Box sizes: Straight line "C": 126 to 760 mm Straight line "E": 60 to 800 mm Straight line "L": 60 to 385 Crash-lock bottom "C" (2): 146 to 760 mm Crash-lock bottom "L": 70 to 385 mm FEEDER Total length: 610 mm 6 Feed conveyors with 30 mm wide belt with 4 built-in mechanical vibrators 1 Thickness gauge with lateral and lengthwise setting and upper introduction rollers 1 Additional thickness gauge with lateral and lengthwise setting and upper introduction rollers 2 Side guides in two parts Asymmetrical and adjustable in length Max. pile height: 350 mm. 1 set of rear guides for blank support 1 Motor controlled by frequency variator to drive the feed belts and to put in or out of operation PREBREAKER SECTION total length: 2300 mm. 1 lower left conveyor with 43 mm wide belt 1 Lower right conveyor with 25 mm wide belt 1 Set of upper conveyors with 25 mm wide belts and lifting device 1 Left-hand prebreaker without belt with built-in pressing device Adjustable through eccentric Max. width of the glue flap: 30 mm 1 Reopening guide 1 Right-hand prebreaker with 30 mm belt width Including a system to set the prebreaking angle 1 Lower central supporting guide GLUING UNIT 1 Lower left-hand gluing unit with wheel and double scraper 1 HHS gluing system with 2 nozzles, upgradeable up to 4 1 Removable glue basin 1 Upper guide with pressure roller 1 Refill bottle Additional options installed (with factory no.): A-012 Delivery, extended version B-012 Device for crash-lock bottom boxes without prebreaking of 3rd crease B-060 Device for sleeves and envelopes EA-015 Electric pile vibrator For the rear pile guides. Improves the feeding of blanks which are sticking to each other EA-025 Blank suction device EA-030 Rotary brushes F-020 Long upper right conveyor outlet G-001 Minimum folding device G-015 Central conveyors J-001 Infeed device left and right Infeed device with 30 mm belt width J-010 Upper pressure belt J-014 Additional upper pressing belt DX-027 Glue application system