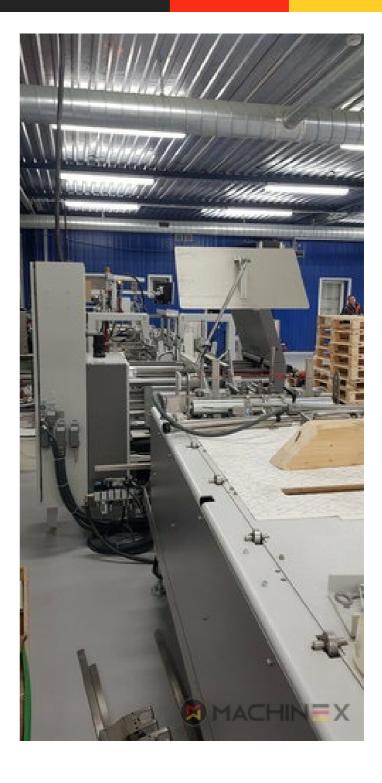

## 打印机说明

CUBE adjusting system Carton board: max 800 g/m2 Corrugated flute type: N, E, F Speed: 20 to 300 m/min Inching speed: 20 m/min Box sizes: Straight line "C": 126 to 760 mm Straight line "E": 60 to 800 mm Straight line "L": 60 to 385 Crash-lock bottom "C" (2): 146 to 760 mm Crash-lock bottom "L": 70 to 385 mm FEEDER Total length: 610 mm 6 Feed conveyors with 30 mm wide belt with 4 built-in mechanical vibrators 1 Thickness gauge with lateral and lengthwise setting and upper introduction rollers 1 Additional thickness gauge with lateral and lengthwise setting and upper introduction rollers 2 Side guides in two parts Asymmetrical and adjustable in length Max. pile height: 350 mm. 1 set of rear guides for blank support 1 Motor controlled by frequency variator to drive the feed belts and to put in or out of operation PREBREAKER SECTION total length: 2300 mm. 1 lower left conveyor with 43 mm wide belt 1 Lower right conveyor with 25 mm wide belt 1 Set of upper conveyors with 25 mm wide belts and lifting device 1 Left-hand prebreaker without belt with built-in pressing device Adjustable through eccentric Max. width of the glue flap: 30 mm 1 Reopening guide 1 Right-hand prebreaker with 30 mm belt width Including a system to set the prebreaking angle 1 Lower central supporting guide GLUING UNIT 1 Lower left-hand gluing unit with wheel and double scraper 1 HHS gluing system with 2 nozzles, upgradeable up to 4 1 Removable glue basin 1 Upper guide with pressure roller 1 Refill bottle Additional options installed (with factory no.): A-012 Delivery, extended version B-012 Device for crash-lock bottom boxes without prebreaking of 3rd crease B-060 Device for sleeves and envelopes EA-015 Electric pile vibrator For the rear pile guides. Improves the feeding of blanks which are sticking to each other EA-025 Blank suction device EA-030 Rotary brushes F-020 Long upper right conveyor outlet G-001 Minimum folding device G-015 Central conveyors J-001 Infeed device left and right Infeed device with 30 mm belt width J-010 Upper pressure belt J-014 Additional upper pressing belt DX-027 Glue application system