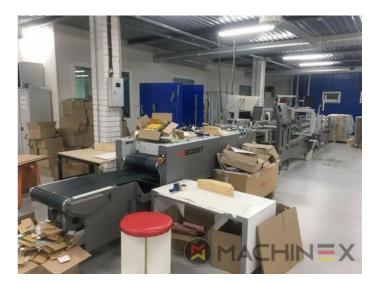

## 2020 | BOBST AMBITION 76 A1

+ USED PACKAGING MACHINES 🕜 年: 2020 📃 FOLDER-GLUERS

## 打印机说明

CUBE adjusting system Carton board: max 800 g/m2 Corrugated flute type: N, E, F Speed: 20 to 300 m/min Inching speed: 20 m/min Box sizes: Straight line "C": 126 to 760 mm Straight line "E": 60 to 800 mm Straight line "L": 60 to 385 Crash-lock bottom "C" (2): 146 to 760 mm Crash-lock bottom "L": 70 to 385 mm FEEDER Total length: 610 mm 6 Feed conveyors with 30 mm wide belt with 4 built-in mechanical vibrators 1 Thickness gauge with lateral and lengthwise setting and upper introduction rollers 1 Additional thickness gauge with lateral and lengthwise setting and upper introduction rollers 2 Side guides in two parts Asymmetrical and adjustable in length Max. pile height: 350 mm. 1 set of rear guides for blank support 1 Motor controlled by frequency variator to drive the feed belts and to put in or out of operation PREBREAKER SECTION total length: 2300 mm. 1 lower left conveyor with 43 mm wide belt 1 Lower right conveyor with 25 mm wide belt 1 Set of upper conveyors with 25 mm wide belts and lifting device 1 Left-hand prebreaker without belt with built-in pressing device Adjustable through eccentric Max. width of the glue flap: 30 mm 1 Reopening guide 1 Right-hand prebreaker with 30 mm belt width Including a system to set the prebreaking angle 1 Lower central supporting guide GLUING UNIT 1 Lower left-hand gluing unit with wheel and double scraper 1 HHS gluing system with 2 nozzles, upgradeable up to 4 1 Removable glue basin 1 Upper guide with pressure roller 1 Refill bottle Additional options installed (with factory no.): A-012 Delivery, extended version B-012 Device for crash-lock bottom boxes without prebreaking of 3rd crease B-060 Device for sleeves and envelopes EA-015 Electric pile vibrator For the rear pile guides. Improves the feeding of blanks which are sticking to each other EA-025 Blank suction device EA-030 Rotary brushes F-020 Long upper right conveyor outlet G-001 Minimum folding device G-015 Central conveyors J-001 Infeed device left and right Infeed device with 30 mm belt width J-010 Upper pressure belt J-014 Additional upper pressing belt DX-027 Glue application system