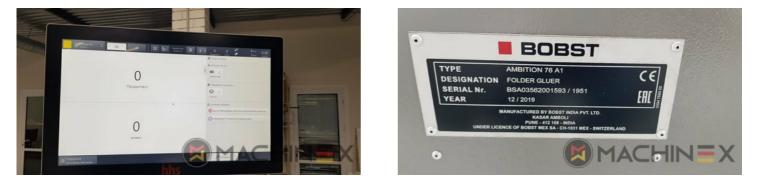

## 2020 | BOBST AMBITION 76 A1

+ USED PACKAGING MACHINES 🕜 年: 2020 📃 FOLDER-GLUERS

## 打印机说明

CUBE adjusting system Carton board: max 800 g/m2 Corrugated flute type: N, E, F Speed: 20 to 300 m/min Inching speed: 20 m/min Box sizes: Straight line "C": 126 to 760 mm Straight line "E": 60 to 800 mm Straight line "L": 60 to 385 Crash-lock bottom "C" (2): 146 to 760 mm Crash-lock bottom "L": 70 to 385 mm FEEDER Total length: 610 mm 6 Feed conveyors with 30 mm wide belt with 4 built-in mechanical vibrators 1 Thickness gauge with lateral and lengthwise setting and upper introduction rollers 1 Additional thickness gauge with lateral and lengthwise setting and upper introduction rollers 2 Side guides in two parts Asymmetrical and adjustable in length Max. pile height: 350 mm. 1 set of rear guides for blank support 1 Motor controlled by frequency variator to drive the feed belts and to put in or out of operation PREBREAKER SECTION total length: 2300 mm. 1 lower left conveyor with 43 mm wide belt 1 Lower right conveyor with 25 mm wide belt 1 Set of upper conveyors with 25 mm wide belts and lifting device 1 Left-hand prebreaker without belt with built-in pressing device Adjustable through eccentric Max. width of the glue flap: 30 mm 1 Reopening guide 1 Right-hand prebreaker with 30 mm belt width Including a system to set the prebreaking angle 1 Lower central supporting guide GLUING UNIT 1 Lower left-hand gluing unit with wheel and double scraper 1 HHS gluing system with 2 nozzles, upgradeable up to 4 1 Removable glue basin 1 Upper guide with pressure roller 1 Refill bottle Additional options installed (with factory no.): A-012 Delivery, extended version B-012 Device for crash-lock bottom boxes without prebreaking of 3rd crease B-060 Device for sleeves and envelopes EA-015 Electric pile vibrator For the rear pile guides. Improves the feeding of blanks which are sticking to each other EA-025 Blank suction device EA-030 Rotary brushes F-020 Long upper right conveyor outlet G-001 Minimum folding device G-015 Central conveyors J-001 Infeed device left and right Infeed device with 30 mm belt width J-010 Upper pressure belt J-014 Additional upper pressing belt DX-027 Glue application system