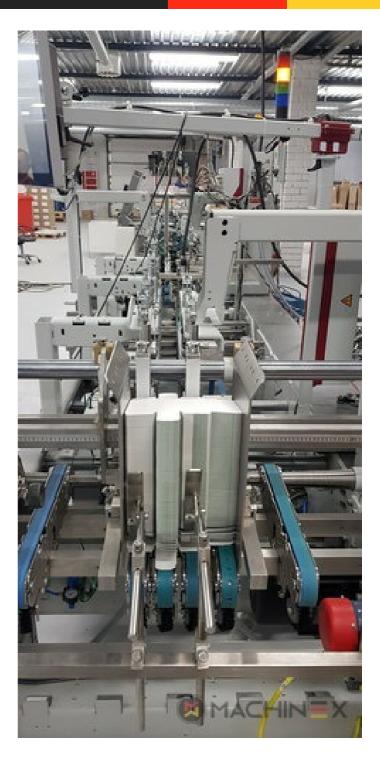

## 打印机说明

CUBE adjusting system Carton board: max 800 g/m2 Corrugated flute type: N, E, F Speed: 20 to 300 m/min Inching speed: 20 m/min Box sizes: Straight line "C": 126 to 760 mm Straight line "E": 60 to 800 mm Straight line "L": 60 to 385 Crash-lock bottom "C" (2): 146 to 760 mm Crash-lock bottom "L": 70 to 385 mm FEEDER Total length: 610 mm 6 Feed conveyors with 30 mm wide belt with 4 built-in mechanical vibrators 1 Thickness gauge with lateral and lengthwise setting and upper introduction rollers 1 Additional thickness gauge with lateral and lengthwise setting and upper introduction rollers 2 Side guides in two parts Asymmetrical and adjustable in length Max. pile height: 350 mm. 1 set of rear guides for blank support 1 Motor controlled by frequency variator to drive the feed belts and to put in or out of operation PREBREAKER SECTION total length: 2300 mm. 1 lower left conveyor with 43 mm wide belt 1 Lower right conveyor with 25 mm wide belt 1 Set of upper conveyors with 25 mm wide belts and lifting device 1 Left-hand prebreaker without belt with built-in pressing device Adjustable through eccentric Max. width of the glue flap: 30 mm 1 Reopening guide 1 Right-hand prebreaker with 30 mm belt width Including a system to set the prebreaking angle 1 Lower central supporting guide GLUING UNIT 1 Lower left-hand gluing unit with wheel and double scraper 1 HHS gluing system with 2 nozzles, upgradeable up to 4 1 Removable glue basin 1 Upper guide with pressure roller 1 Refill bottle Additional options installed (with factory no.): A-012 Delivery, extended version B-012 Device for crash-lock bottom boxes without prebreaking of 3rd crease B-060 Device for sleeves and envelopes EA-015 Electric pile vibrator For the rear pile guides. Improves the feeding of blanks which are sticking to each other EA-025 Blank suction device EA-030 Rotary brushes F-020 Long upper right conveyor outlet G-001 Minimum folding device G-015 Central conveyors J-001 Infeed device left and right Infeed device with 30 mm belt width J-010 Upper pressure belt J-014 Additional upper pressing belt DX-027 Glue application system