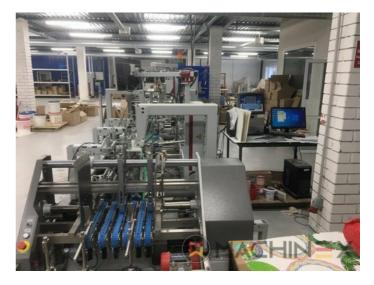

## **2020 | BOBST AMBITION 76 A1**

+ USED PACKAGING MACHINES

\_\_\_\_\_

CUBE adjusting system Carton board: max 800 g/m2 Corrugated flute type: N, E, F Speed: 20 to 300 m/min Inching speed: 20 m/min Box sizes: Straight line "C": 126 to 760 mm Straight line "E": 60 to 800 mm Straight line "L": 60 to 385 Crash-lock bottom "C" (2): 146 to 760 mm Crash-lock bottom "L": 70 to 385 mm FEEDER Total length: 610 mm 6 Feed conveyors with 30 mm wide belt with 4 built-in mechanical vibrators 1 Thickness gauge with lateral and lengthwise setting and upper introduction rollers 1 Additional thickness gauge with lateral and lengthwise setting and upper introduction rollers 2 Side guides in two parts Asymmetrical and adjustable in length Max. pile height: 350 mm. 1 set of rear guides for blank support 1 Motor controlled by frequency variator to drive the feed belts and to put in or out of operation PREBREAKER SECTION total length: 2300 mm. 1 lower left conveyor with 43 mm wide belt 1 Lower right conveyor with 25 mm wide belt 1 Set of upper conveyors with 25 mm wide belts and lifting device 1 Left-hand prebreaker without belt with built-in pressing device Adjustable through eccentric Max. width of the glue flap: 30 mm 1 Reopening guide 1 Right-hand prebreaker with 30 mm belt width Including a system to set the prebreaking angle 1 Lower central supporting guide GLUING UNIT 1 Lower left-hand gluing unit with wheel and double scraper 1 HHS gluing system with 2 nozzles, upgradeable up to 4 1 Removable glue basin 1 Upper guide with pressure roller 1 Refill bottle Additional options installed (with factory no.): A-012 Delivery, extended version B-012 Device for crash-lock bottom boxes without prebreaking of 3rd crease B-060 Device for sleeves and envelopes EA-015 Electric pile vibrator For the rear pile guides. Improves the feeding of blanks which are sticking to each other EA-025 Blank suction device EA-030 Rotary brushes F-020 Long upper right conveyor outlet G-001 Minimum folding device G-015 Central conveyors J-001 Infeed device left and right Infeed device with 30 mm belt width J-010 Upper pressure belt J-014 Additional upper pressing belt DX-027 Glue application system