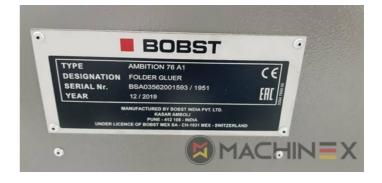

## **2020 | BOBST AMBITION 76 A1**

+ USED PACKAGING MACHINES

\_\_\_\_\_

CUBE adjusting system Carton board: max 800 g/m2 Corrugated flute type: N, E, F Speed: 20 to 300 m/min Inching speed: 20 m/min Box sizes: Straight line "C": 126 to 760 mm Straight line "E": 60 to 800 mm Straight line "L": 60 to 385 Crash-lock bottom "C" (2): 146 to 760 mm Crash-lock bottom "L": 70 to 385 mm FEEDER Total length: 610 mm 6 Feed conveyors with 30 mm wide belt with 4 built-in mechanical vibrators 1 Thickness gauge with lateral and lengthwise setting and upper introduction rollers 1 Additional thickness gauge with lateral and lengthwise setting and upper introduction rollers 2 Side guides in two parts Asymmetrical and adjustable in length Max. pile height: 350 mm. 1 set of rear guides for blank support 1 Motor controlled by frequency variator to drive the feed belts and to put in or out of operation PREBREAKER SECTION total length: 2300 mm. 1 lower left conveyor with 43 mm wide belt 1 Lower right conveyor with 25 mm wide belt 1 Set of upper conveyors with 25 mm wide belts and lifting device 1 Left-hand prebreaker without belt with built-in pressing device Adjustable through eccentric Max. width of the glue flap: 30 mm 1 Reopening guide 1 Right-hand prebreaker with 30 mm belt width Including a system to set the prebreaking angle 1 Lower central supporting guide GLUING UNIT 1 Lower left-hand gluing unit with wheel and double scraper 1 HHS gluing system with 2 nozzles, upgradeable up to 4 1 Removable glue basin 1 Upper guide with pressure roller 1 Refill bottle Additional options installed (with factory no.): A-012 Delivery, extended version B-012 Device for crash-lock bottom boxes without prebreaking of 3rd crease B-060 Device for sleeves and envelopes EA-015 Electric pile vibrator For the rear pile guides. Improves the feeding of blanks which are sticking to each other EA-025 Blank suction device EA-030 Rotary brushes F-020 Long upper right conveyor outlet G-001 Minimum folding device G-015 Central conveyors J-001 Infeed device left and right Infeed device with 30 mm belt width J-010 Upper pressure belt J-014 Additional upper pressing belt DX-027 Glue application system