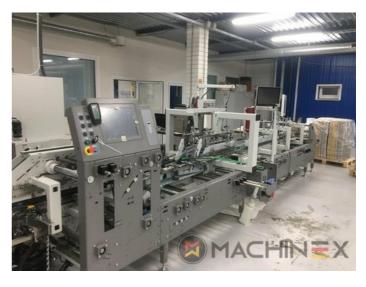

## **2020 | BOBST AMBITION 76 A1**

+ USED PACKAGING MACHINES

\_\_\_\_\_

CUBE adjusting system Carton board: max 800 g/m2 Corrugated flute type: N, E, F Speed: 20 to 300 m/min Inching speed: 20 m/min Box sizes: Straight line "C": 126 to 760 mm Straight line "E": 60 to 800 mm Straight line "L": 60 to 385 Crash-lock bottom "C" (2): 146 to 760 mm Crash-lock bottom "L": 70 to 385 mm FEEDER Total length: 610 mm 6 Feed conveyors with 30 mm wide belt with 4 built-in mechanical vibrators 1 Thickness gauge with lateral and lengthwise setting and upper introduction rollers 1 Additional thickness gauge with lateral and lengthwise setting and upper introduction rollers 2 Side guides in two parts Asymmetrical and adjustable in length Max. pile height: 350 mm. 1 set of rear guides for blank support 1 Motor controlled by frequency variator to drive the feed belts and to put in or out of operation PREBREAKER SECTION total length: 2300 mm. 1 lower left conveyor with 43 mm wide belt 1 Lower right conveyor with 25 mm wide belt 1 Set of upper conveyors with 25 mm wide belts and lifting device 1 Left-hand prebreaker without belt with built-in pressing device Adjustable through eccentric Max. width of the glue flap: 30 mm 1 Reopening guide 1 Right-hand prebreaker with 30 mm belt width Including a system to set the prebreaking angle 1 Lower central supporting guide GLUING UNIT 1 Lower left-hand gluing unit with wheel and double scraper 1 HHS gluing system with 2 nozzles, upgradeable up to 4 1 Removable glue basin 1 Upper guide with pressure roller 1 Refill bottle Additional options installed (with factory no.): A-012 Delivery, extended version B-012 Device for crash-lock bottom boxes without prebreaking of 3rd crease B-060 Device for sleeves and envelopes EA-015 Electric pile vibrator For the rear pile guides. Improves the feeding of blanks which are sticking to each other EA-025 Blank suction device EA-030 Rotary brushes F-020 Long upper right conveyor outlet G-001 Minimum folding device G-015 Central conveyors J-001 Infeed device left and right Infeed device with 30 mm belt width J-010 Upper pressure belt J-014 Additional upper pressing belt DX-027 Glue application system