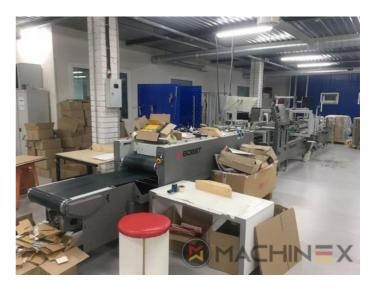

## **2020 | BOBST AMBITION 76 A1**

+ USED PACKAGING MACHINES

\_\_\_\_\_

CUBE adjusting system Carton board: max 800 g/m2 Corrugated flute type: N, E, F Speed: 20 to 300 m/min Inching speed: 20 m/min Box sizes: Straight line "C": 126 to 760 mm Straight line "E": 60 to 800 mm Straight line "L": 60 to 385 Crash-lock bottom "C" (2): 146 to 760 mm Crash-lock bottom "L": 70 to 385 mm FEEDER Total length: 610 mm 6 Feed conveyors with 30 mm wide belt with 4 built-in mechanical vibrators 1 Thickness gauge with lateral and lengthwise setting and upper introduction rollers 1 Additional thickness gauge with lateral and lengthwise setting and upper introduction rollers 2 Side guides in two parts Asymmetrical and adjustable in length Max. pile height: 350 mm. 1 set of rear guides for blank support 1 Motor controlled by frequency variator to drive the feed belts and to put in or out of operation PREBREAKER SECTION total length: 2300 mm. 1 lower left conveyor with 43 mm wide belt 1 Lower right conveyor with 25 mm wide belt 1 Set of upper conveyors with 25 mm wide belts and lifting device 1 Left-hand prebreaker without belt with built-in pressing device Adjustable through eccentric Max. width of the glue flap: 30 mm 1 Reopening guide 1 Right-hand prebreaker with 30 mm belt width Including a system to set the prebreaking angle 1 Lower central supporting guide GLUING UNIT 1 Lower left-hand gluing unit with wheel and double scraper 1 HHS gluing system with 2 nozzles, upgradeable up to 4 1 Removable glue basin 1 Upper guide with pressure roller 1 Refill bottle Additional options installed (with factory no.): A-012 Delivery, extended version B-012 Device for crash-lock bottom boxes without prebreaking of 3rd crease B-060 Device for sleeves and envelopes EA-015 Electric pile vibrator For the rear pile guides. Improves the feeding of blanks which are sticking to each other EA-025 Blank suction device EA-030 Rotary brushes F-020 Long upper right conveyor outlet G-001 Minimum folding device G-015 Central conveyors J-001 Infeed device left and right Infeed device with 30 mm belt width J-010 Upper pressure belt J-014 Additional upper pressing belt DX-027 Glue application system