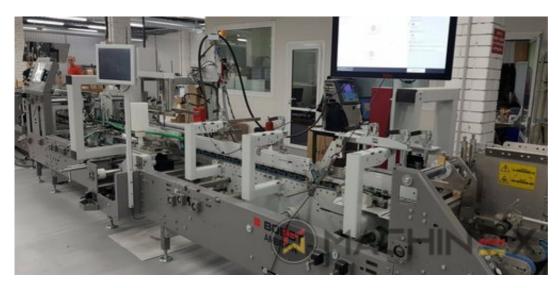

## **2020 | BOBST AMBITION 76 A1**

+ USED PACKAGING MACHINES

\_\_\_\_\_

CUBE adjusting system Carton board: max 800 g/m2 Corrugated flute type: N, E, F Speed: 20 to 300 m/min Inching speed: 20 m/min Box sizes: Straight line "C": 126 to 760 mm Straight line "E": 60 to 800 mm Straight line "L": 60 to 385 Crash-lock bottom "C" (2): 146 to 760 mm Crash-lock bottom "L": 70 to 385 mm FEEDER Total length: 610 mm 6 Feed conveyors with 30 mm wide belt with 4 built-in mechanical vibrators 1 Thickness gauge with lateral and lengthwise setting and upper introduction rollers 1 Additional thickness gauge with lateral and lengthwise setting and upper introduction rollers 2 Side guides in two parts Asymmetrical and adjustable in length Max. pile height: 350 mm. 1 set of rear guides for blank support 1 Motor controlled by frequency variator to drive the feed belts and to put in or out of operation PREBREAKER SECTION total length: 2300 mm. 1 lower left conveyor with 43 mm wide belt 1 Lower right conveyor with 25 mm wide belt 1 Set of upper conveyors with 25 mm wide belts and lifting device 1 Left-hand prebreaker without belt with built-in pressing device Adjustable through eccentric Max. width of the glue flap: 30 mm 1 Reopening guide 1 Right-hand prebreaker with 30 mm belt width Including a system to set the prebreaking angle 1 Lower central supporting guide GLUING UNIT 1 Lower left-hand gluing unit with wheel and double scraper 1 HHS gluing system with 2 nozzles, upgradeable up to 4 1 Removable glue basin 1 Upper guide with pressure roller 1 Refill bottle Additional options installed (with factory no.): A-012 Delivery, extended version B-012 Device for crash-lock bottom boxes without prebreaking of 3rd crease B-060 Device for sleeves and envelopes EA-015 Electric pile vibrator For the rear pile guides. Improves the feeding of blanks which are sticking to each other EA-025 Blank suction device EA-030 Rotary brushes F-020 Long upper right conveyor outlet G-001 Minimum folding device G-015 Central conveyors J-001 Infeed device left and right Infeed device with 30 mm belt width J-010 Upper pressure belt J-014 Additional upper pressing belt DX-027 Glue application system