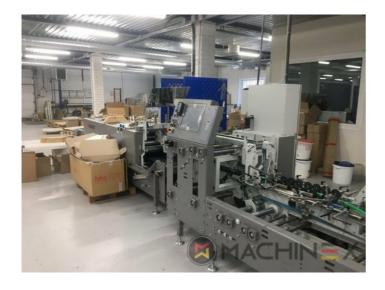

## **2020 | BOBST AMBITION 76 A1**

+ USED PACKAGING MACHINES

\_\_\_\_\_

CUBE adjusting system Carton board: max 800 g/m2 Corrugated flute type: N, E, F Speed: 20 to 300 m/min Inching speed: 20 m/min Box sizes: Straight line "C": 126 to 760 mm Straight line "E": 60 to 800 mm Straight line "L": 60 to 385 Crash-lock bottom "C" (2): 146 to 760 mm Crash-lock bottom "L": 70 to 385 mm FEEDER Total length: 610 mm 6 Feed conveyors with 30 mm wide belt with 4 built-in mechanical vibrators 1 Thickness gauge with lateral and lengthwise setting and upper introduction rollers 1 Additional thickness gauge with lateral and lengthwise setting and upper introduction rollers 2 Side guides in two parts Asymmetrical and adjustable in length Max. pile height: 350 mm. 1 set of rear guides for blank support 1 Motor controlled by frequency variator to drive the feed belts and to put in or out of operation PREBREAKER SECTION total length: 2300 mm. 1 lower left conveyor with 43 mm wide belt 1 Lower right conveyor with 25 mm wide belt 1 Set of upper conveyors with 25 mm wide belts and lifting device 1 Left-hand prebreaker without belt with built-in pressing device Adjustable through eccentric Max. width of the glue flap: 30 mm 1 Reopening guide 1 Right-hand prebreaker with 30 mm belt width Including a system to set the prebreaking angle 1 Lower central supporting guide GLUING UNIT 1 Lower left-hand gluing unit with wheel and double scraper 1 HHS gluing system with 2 nozzles, upgradeable up to 4 1 Removable glue basin 1 Upper guide with pressure roller 1 Refill bottle Additional options installed (with factory no.): A-012 Delivery, extended version B-012 Device for crash-lock bottom boxes without prebreaking of 3rd crease B-060 Device for sleeves and envelopes EA-015 Electric pile vibrator For the rear pile guides. Improves the feeding of blanks which are sticking to each other EA-025 Blank suction device EA-030 Rotary brushes F-020 Long upper right conveyor outlet G-001 Minimum folding device G-015 Central conveyors J-001 Infeed device left and right Infeed device with 30 mm belt width J-010 Upper pressure belt J-014 Additional upper pressing belt DX-027 Glue application system