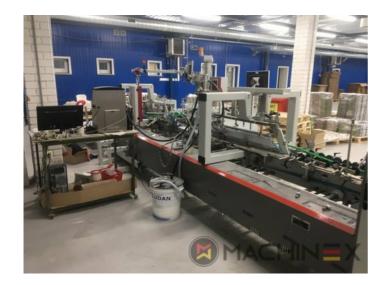

## **2020 | BOBST AMBITION 76 A1**

+ USED PACKAGING MACHINES

\_\_\_\_\_

CUBE adjusting system Carton board: max 800 g/m2 Corrugated flute type: N, E, F Speed: 20 to 300 m/min Inching speed: 20 m/min Box sizes: Straight line "C": 126 to 760 mm Straight line "E": 60 to 800 mm Straight line "L": 60 to 385 Crash-lock bottom "C" (2): 146 to 760 mm Crash-lock bottom "L": 70 to 385 mm FEEDER Total length: 610 mm 6 Feed conveyors with 30 mm wide belt with 4 built-in mechanical vibrators 1 Thickness gauge with lateral and lengthwise setting and upper introduction rollers 1 Additional thickness gauge with lateral and lengthwise setting and upper introduction rollers 2 Side guides in two parts Asymmetrical and adjustable in length Max. pile height: 350 mm. 1 set of rear guides for blank support 1 Motor controlled by frequency variator to drive the feed belts and to put in or out of operation PREBREAKER SECTION total length: 2300 mm. 1 lower left conveyor with 43 mm wide belt 1 Lower right conveyor with 25 mm wide belt 1 Set of upper conveyors with 25 mm wide belts and lifting device 1 Left-hand prebreaker without belt with built-in pressing device Adjustable through eccentric Max. width of the glue flap: 30 mm 1 Reopening guide 1 Right-hand prebreaker with 30 mm belt width Including a system to set the prebreaking angle 1 Lower central supporting guide GLUING UNIT 1 Lower left-hand gluing unit with wheel and double scraper 1 HHS gluing system with 2 nozzles, upgradeable up to 4 1 Removable glue basin 1 Upper guide with pressure roller 1 Refill bottle Additional options installed (with factory no.): A-012 Delivery, extended version B-012 Device for crash-lock bottom boxes without prebreaking of 3rd crease B-060 Device for sleeves and envelopes EA-015 Electric pile vibrator For the rear pile guides. Improves the feeding of blanks which are sticking to each other EA-025 Blank suction device EA-030 Rotary brushes F-020 Long upper right conveyor outlet G-001 Minimum folding device G-015 Central conveyors J-001 Infeed device left and right Infeed device with 30 mm belt width J-010 Upper pressure belt J-014 Additional upper pressing belt DX-027 Glue application system