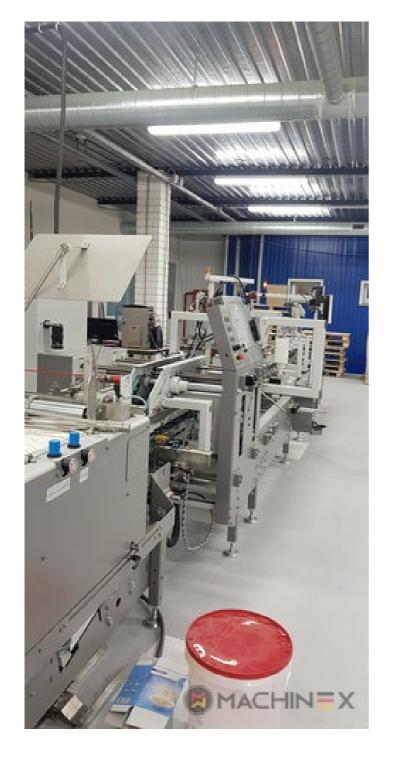

## **2020 | BOBST AMBITION 76 A1**

+ USED PACKAGING MACHINES

\_\_\_\_\_

CUBE adjusting system Carton board: max 800 g/m2 Corrugated flute type: N, E, F Speed: 20 to 300 m/min Inching speed: 20 m/min Box sizes: Straight line "C": 126 to 760 mm Straight line "E": 60 to 800 mm Straight line "L": 60 to 385 Crash-lock bottom "C" (2): 146 to 760 mm Crash-lock bottom "L": 70 to 385 mm FEEDER Total length: 610 mm 6 Feed conveyors with 30 mm wide belt with 4 built-in mechanical vibrators 1 Thickness gauge with lateral and lengthwise setting and upper introduction rollers 1 Additional thickness gauge with lateral and lengthwise setting and upper introduction rollers 2 Side guides in two parts Asymmetrical and adjustable in length Max. pile height: 350 mm. 1 set of rear guides for blank support 1 Motor controlled by frequency variator to drive the feed belts and to put in or out of operation PREBREAKER SECTION total length: 2300 mm. 1 lower left conveyor with 43 mm wide belt 1 Lower right conveyor with 25 mm wide belt 1 Set of upper conveyors with 25 mm wide belts and lifting device 1 Left-hand prebreaker without belt with built-in pressing device Adjustable through eccentric Max. width of the glue flap: 30 mm 1 Reopening guide 1 Right-hand prebreaker with 30 mm belt width Including a system to set the prebreaking angle 1 Lower central supporting guide GLUING UNIT 1 Lower left-hand gluing unit with wheel and double scraper 1 HHS gluing system with 2 nozzles, upgradeable up to 4 1 Removable glue basin 1 Upper guide with pressure roller 1 Refill bottle Additional options installed (with factory no.): A-012 Delivery, extended version B-012 Device for crash-lock bottom boxes without prebreaking of 3rd crease B-060 Device for sleeves and envelopes EA-015 Electric pile vibrator For the rear pile guides. Improves the feeding of blanks which are sticking to each other EA-025 Blank suction device EA-030 Rotary brushes F-020 Long upper right conveyor outlet G-001 Minimum folding device G-015 Central conveyors J-001 Infeed device left and right Infeed device with 30 mm belt width J-010 Upper pressure belt J-014 Additional upper pressing belt DX-027 Glue application system