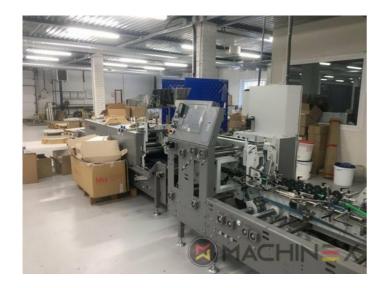

## **2020 | BOBST AMBITION 76 A1**

+ USED PACKAGING MACHINES

\_\_\_\_\_

CUBE adjusting system Carton board: max 800 g/m2 Corrugated flute type: N, E, F Speed: 20 to 300 m/min Inching speed: 20 m/min Box sizes: Straight line "C": 126 to 760 mm Straight line "E": 60 to 800 mm Straight line "L": 60 to 385 Crash-lock bottom "C" (2): 146 to 760 mm Crash-lock bottom "L": 70 to 385 mm FEEDER Total length: 610 mm 6 Feed conveyors with 30 mm wide belt with 4 built-in mechanical vibrators 1 Thickness gauge with lateral and lengthwise setting and upper introduction rollers 1 Additional thickness gauge with lateral and lengthwise setting and upper introduction rollers 2 Side guides in two parts Asymmetrical and adjustable in length Max. pile height: 350 mm. 1 set of rear guides for blank support 1 Motor controlled by frequency variator to drive the feed belts and to put in or out of operation PREBREAKER SECTION total length: 2300 mm. 1 lower left conveyor with 43 mm wide belt 1 Lower right conveyor with 25 mm wide belt 1 Set of upper conveyors with 25 mm wide belts and lifting device 1 Left-hand prebreaker without belt with built-in pressing device Adjustable through eccentric Max. width of the glue flap: 30 mm 1 Reopening guide 1 Right-hand prebreaker with 30 mm belt width Including a system to set the prebreaking angle 1 Lower central supporting guide GLUING UNIT 1 Lower left-hand gluing unit with wheel and double scraper 1 HHS gluing system with 2 nozzles, upgradeable up to 4 1 Removable glue basin 1 Upper guide with pressure roller 1 Refill bottle Additional options installed (with factory no.): A-012 Delivery, extended version B-012 Device for crash-lock bottom boxes without prebreaking of 3rd crease B-060 Device for sleeves and envelopes EA-015 Electric pile vibrator For the rear pile guides. Improves the feeding of blanks which are sticking to each other EA-025 Blank suction device EA-030 Rotary brushes F-020 Long upper right conveyor outlet G-001 Minimum folding device G-015 Central conveyors J-001 Infeed device left and right Infeed device with 30 mm belt width J-010 Upper pressure belt J-014 Additional upper pressing belt DX-027 Glue application system