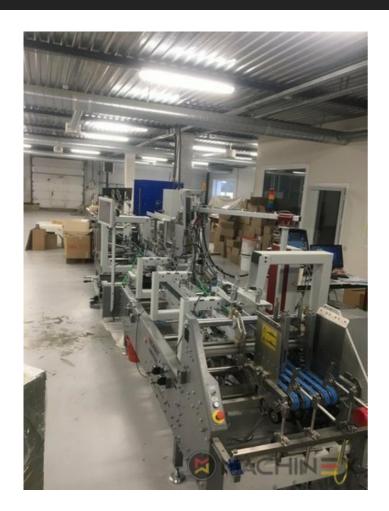

## **2020 | BOBST AMBITION 76 A1**

+ USED PACKAGING MACHINES

\_\_\_\_\_

CUBE adjusting system Carton board: max 800 g/m2 Corrugated flute type: N, E, F Speed: 20 to 300 m/min Inching speed: 20 m/min Box sizes: Straight line "C": 126 to 760 mm Straight line "E": 60 to 800 mm Straight line "L": 60 to 385 Crash-lock bottom "C" (2): 146 to 760 mm Crash-lock bottom "L": 70 to 385 mm FEEDER Total length: 610 mm 6 Feed conveyors with 30 mm wide belt with 4 built-in mechanical vibrators 1 Thickness gauge with lateral and lengthwise setting and upper introduction rollers 1 Additional thickness gauge with lateral and lengthwise setting and upper introduction rollers 2 Side guides in two parts Asymmetrical and adjustable in length Max. pile height: 350 mm. 1 set of rear guides for blank support 1 Motor controlled by frequency variator to drive the feed belts and to put in or out of operation PREBREAKER SECTION total length: 2300 mm. 1 lower left conveyor with 43 mm wide belt 1 Lower right conveyor with 25 mm wide belt 1 Set of upper conveyors with 25 mm wide belts and lifting device 1 Left-hand prebreaker without belt with built-in pressing device Adjustable through eccentric Max. width of the glue flap: 30 mm 1 Reopening guide 1 Right-hand prebreaker with 30 mm belt width Including a system to set the prebreaking angle 1 Lower central supporting guide GLUING UNIT 1 Lower left-hand gluing unit with wheel and double scraper 1 HHS gluing system with 2 nozzles, upgradeable up to 4 1 Removable glue basin 1 Upper guide with pressure roller 1 Refill bottle Additional options installed (with factory no.): A-012 Delivery, extended version B-012 Device for crash-lock bottom boxes without prebreaking of 3rd crease B-060 Device for sleeves and envelopes EA-015 Electric pile vibrator For the rear pile guides. Improves the feeding of blanks which are sticking to each other EA-025 Blank suction device EA-030 Rotary brushes F-020 Long upper right conveyor outlet G-001 Minimum folding device G-015 Central conveyors J-001 Infeed device left and right Infeed device with 30 mm belt width J-010 Upper pressure belt J-014 Additional upper pressing belt DX-027 Glue application system