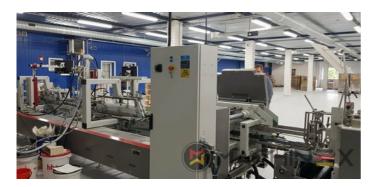

## **2020 | BOBST AMBITION 76 A1**

+ USED PACKAGING MACHINES

\_\_\_\_\_

CUBE adjusting system Carton board: max 800 g/m2 Corrugated flute type: N, E, F Speed: 20 to 300 m/min Inching speed: 20 m/min Box sizes: Straight line "C": 126 to 760 mm Straight line "E": 60 to 800 mm Straight line "L": 60 to 385 Crash-lock bottom "C" (2): 146 to 760 mm Crash-lock bottom "L": 70 to 385 mm FEEDER Total length: 610 mm 6 Feed conveyors with 30 mm wide belt with 4 built-in mechanical vibrators 1 Thickness gauge with lateral and lengthwise setting and upper introduction rollers 1 Additional thickness gauge with lateral and lengthwise setting and upper introduction rollers 2 Side guides in two parts Asymmetrical and adjustable in length Max. pile height: 350 mm. 1 set of rear guides for blank support 1 Motor controlled by frequency variator to drive the feed belts and to put in or out of operation PREBREAKER SECTION total length: 2300 mm. 1 lower left conveyor with 43 mm wide belt 1 Lower right conveyor with 25 mm wide belt 1 Set of upper conveyors with 25 mm wide belts and lifting device 1 Left-hand prebreaker without belt with built-in pressing device Adjustable through eccentric Max. width of the glue flap: 30 mm 1 Reopening guide 1 Right-hand prebreaker with 30 mm belt width Including a system to set the prebreaking angle 1 Lower central supporting guide GLUING UNIT 1 Lower left-hand gluing unit with wheel and double scraper 1 HHS gluing system with 2 nozzles, upgradeable up to 4 1 Removable glue basin 1 Upper guide with pressure roller 1 Refill bottle Additional options installed (with factory no.): A-012 Delivery, extended version B-012 Device for crash-lock bottom boxes without prebreaking of 3rd crease B-060 Device for sleeves and envelopes EA-015 Electric pile vibrator For the rear pile guides. Improves the feeding of blanks which are sticking to each other EA-025 Blank suction device EA-030 Rotary brushes F-020 Long upper right conveyor outlet G-001 Minimum folding device G-015 Central conveyors J-001 Infeed device left and right Infeed device with 30 mm belt width J-010 Upper pressure belt J-014 Additional upper pressing belt DX-027 Glue application system