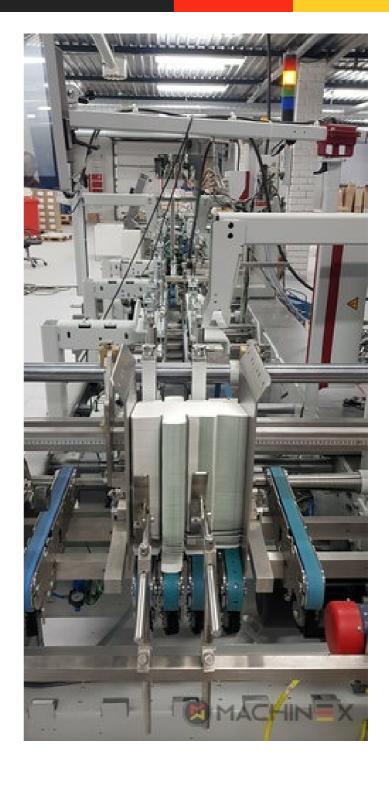

## **2020 | BOBST AMBITION 76 A1**

+ USED PACKAGING MACHINES

\_\_\_\_\_

CUBE adjusting system Carton board: max 800 g/m2 Corrugated flute type: N, E, F Speed: 20 to 300 m/min Inching speed: 20 m/min Box sizes: Straight line "C": 126 to 760 mm Straight line "E": 60 to 800 mm Straight line "L": 60 to 385 Crash-lock bottom "C" (2): 146 to 760 mm Crash-lock bottom "L": 70 to 385 mm FEEDER Total length: 610 mm 6 Feed conveyors with 30 mm wide belt with 4 built-in mechanical vibrators 1 Thickness gauge with lateral and lengthwise setting and upper introduction rollers 1 Additional thickness gauge with lateral and lengthwise setting and upper introduction rollers 2 Side guides in two parts Asymmetrical and adjustable in length Max. pile height: 350 mm. 1 set of rear guides for blank support 1 Motor controlled by frequency variator to drive the feed belts and to put in or out of operation PREBREAKER SECTION total length: 2300 mm. 1 lower left conveyor with 43 mm wide belt 1 Lower right conveyor with 25 mm wide belt 1 Set of upper conveyors with 25 mm wide belts and lifting device 1 Left-hand prebreaker without belt with built-in pressing device Adjustable through eccentric Max. width of the glue flap: 30 mm 1 Reopening guide 1 Right-hand prebreaker with 30 mm belt width Including a system to set the prebreaking angle 1 Lower central supporting guide GLUING UNIT 1 Lower left-hand gluing unit with wheel and double scraper 1 HHS gluing system with 2 nozzles, upgradeable up to 4 1 Removable glue basin 1 Upper guide with pressure roller 1 Refill bottle Additional options installed (with factory no.): A-012 Delivery, extended version B-012 Device for crash-lock bottom boxes without prebreaking of 3rd crease B-060 Device for sleeves and envelopes EA-015 Electric pile vibrator For the rear pile guides. Improves the feeding of blanks which are sticking to each other EA-025 Blank suction device EA-030 Rotary brushes F-020 Long upper right conveyor outlet G-001 Minimum folding device G-015 Central conveyors J-001 Infeed device left and right Infeed device with 30 mm belt width J-010 Upper pressure belt J-014 Additional upper pressing belt DX-027 Glue application system