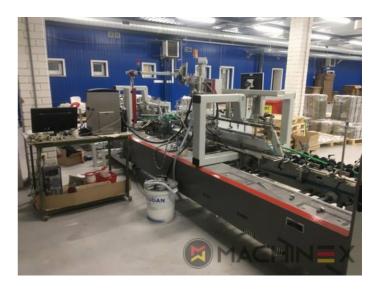

## **2020 | BOBST AMBITION 76 A1**

+ USED PACKAGING MACHINES

\_\_\_\_\_

CUBE adjusting system Carton board: max 800 g/m2 Corrugated flute type: N, E, F Speed: 20 to 300 m/min Inching speed: 20 m/min Box sizes: Straight line "C": 126 to 760 mm Straight line "E": 60 to 800 mm Straight line "L": 60 to 385 Crash-lock bottom "C" (2): 146 to 760 mm Crash-lock bottom "L": 70 to 385 mm FEEDER Total length: 610 mm 6 Feed conveyors with 30 mm wide belt with 4 built-in mechanical vibrators 1 Thickness gauge with lateral and lengthwise setting and upper introduction rollers 1 Additional thickness gauge with lateral and lengthwise setting and upper introduction rollers 2 Side guides in two parts Asymmetrical and adjustable in length Max. pile height: 350 mm. 1 set of rear guides for blank support 1 Motor controlled by frequency variator to drive the feed belts and to put in or out of operation PREBREAKER SECTION total length: 2300 mm. 1 lower left conveyor with 43 mm wide belt 1 Lower right conveyor with 25 mm wide belt 1 Set of upper conveyors with 25 mm wide belts and lifting device 1 Left-hand prebreaker without belt with built-in pressing device Adjustable through eccentric Max. width of the glue flap: 30 mm 1 Reopening guide 1 Right-hand prebreaker with 30 mm belt width Including a system to set the prebreaking angle 1 Lower central supporting guide GLUING UNIT 1 Lower left-hand gluing unit with wheel and double scraper 1 HHS gluing system with 2 nozzles, upgradeable up to 4 1 Removable glue basin 1 Upper guide with pressure roller 1 Refill bottle Additional options installed (with factory no.): A-012 Delivery, extended version B-012 Device for crash-lock bottom boxes without prebreaking of 3rd crease B-060 Device for sleeves and envelopes EA-015 Electric pile vibrator For the rear pile guides. Improves the feeding of blanks which are sticking to each other EA-025 Blank suction device EA-030 Rotary brushes F-020 Long upper right conveyor outlet G-001 Minimum folding device G-015 Central conveyors J-001 Infeed device left and right Infeed device with 30 mm belt width J-010 Upper pressure belt J-014 Additional upper pressing belt DX-027 Glue application system