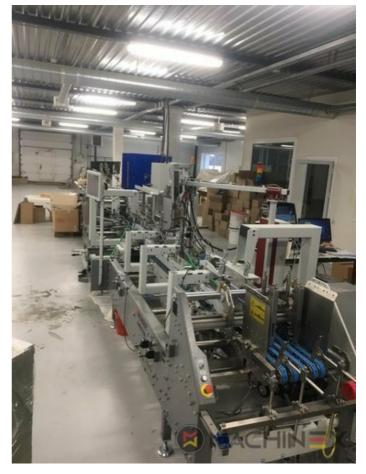

## **2020 | BOBST AMBITION 76 A1**

+ USED PACKAGING MACHINES

\_\_\_\_\_

CUBE adjusting system Carton board: max 800 g/m2 Corrugated flute type: N, E, F Speed: 20 to 300 m/min Inching speed: 20 m/min Box sizes: Straight line "C": 126 to 760 mm Straight line "E": 60 to 800 mm Straight line "L": 60 to 385 Crash-lock bottom "C" (2): 146 to 760 mm Crash-lock bottom "L": 70 to 385 mm FEEDER Total length: 610 mm 6 Feed conveyors with 30 mm wide belt with 4 built-in mechanical vibrators 1 Thickness gauge with lateral and lengthwise setting and upper introduction rollers 1 Additional thickness gauge with lateral and lengthwise setting and upper introduction rollers 2 Side guides in two parts Asymmetrical and adjustable in length Max. pile height: 350 mm. 1 set of rear guides for blank support 1 Motor controlled by frequency variator to drive the feed belts and to put in or out of operation PREBREAKER SECTION total length: 2300 mm. 1 lower left conveyor with 43 mm wide belt 1 Lower right conveyor with 25 mm wide belt 1 Set of upper conveyors with 25 mm wide belts and lifting device 1 Left-hand prebreaker without belt with built-in pressing device Adjustable through eccentric Max. width of the glue flap: 30 mm 1 Reopening guide 1 Right-hand prebreaker with 30 mm belt width Including a system to set the prebreaking angle 1 Lower central supporting guide GLUING UNIT 1 Lower left-hand gluing unit with wheel and double scraper 1 HHS gluing system with 2 nozzles, upgradeable up to 4 1 Removable glue basin 1 Upper guide with pressure roller 1 Refill bottle Additional options installed (with factory no.): A-012 Delivery, extended version B-012 Device for crash-lock bottom boxes without prebreaking of 3rd crease B-060 Device for sleeves and envelopes EA-015 Electric pile vibrator For the rear pile guides. Improves the feeding of blanks which are sticking to each other EA-025 Blank suction device EA-030 Rotary brushes F-020 Long upper right conveyor outlet G-001 Minimum folding device G-015 Central conveyors J-001 Infeed device left and right Infeed device with 30 mm belt width J-010 Upper pressure belt J-014 Additional upper pressing belt DX-027 Glue application system