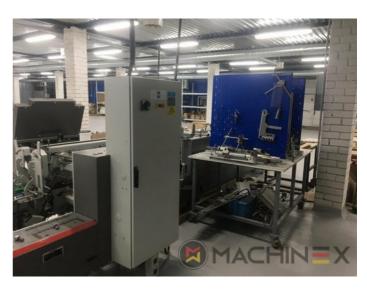

## **2020 | BOBST AMBITION 76 A1**

+ USED PACKAGING MACHINES

\_\_\_\_\_

CUBE adjusting system Carton board: max 800 g/m2 Corrugated flute type: N, E, F Speed: 20 to 300 m/min Inching speed: 20 m/min Box sizes: Straight line "C": 126 to 760 mm Straight line "E": 60 to 800 mm Straight line "L": 60 to 385 Crash-lock bottom "C" (2): 146 to 760 mm Crash-lock bottom "L": 70 to 385 mm FEEDER Total length: 610 mm 6 Feed conveyors with 30 mm wide belt with 4 built-in mechanical vibrators 1 Thickness gauge with lateral and lengthwise setting and upper introduction rollers 1 Additional thickness gauge with lateral and lengthwise setting and upper introduction rollers 2 Side guides in two parts Asymmetrical and adjustable in length Max. pile height: 350 mm. 1 set of rear guides for blank support 1 Motor controlled by frequency variator to drive the feed belts and to put in or out of operation PREBREAKER SECTION total length: 2300 mm. 1 lower left conveyor with 43 mm wide belt 1 Lower right conveyor with 25 mm wide belt 1 Set of upper conveyors with 25 mm wide belts and lifting device 1 Left-hand prebreaker without belt with built-in pressing device Adjustable through eccentric Max. width of the glue flap: 30 mm 1 Reopening guide 1 Right-hand prebreaker with 30 mm belt width Including a system to set the prebreaking angle 1 Lower central supporting guide GLUING UNIT 1 Lower left-hand gluing unit with wheel and double scraper 1 HHS gluing system with 2 nozzles, upgradeable up to 4 1 Removable glue basin 1 Upper guide with pressure roller 1 Refill bottle Additional options installed (with factory no.): A-012 Delivery, extended version B-012 Device for crash-lock bottom boxes without prebreaking of 3rd crease B-060 Device for sleeves and envelopes EA-015 Electric pile vibrator For the rear pile guides. Improves the feeding of blanks which are sticking to each other EA-025 Blank suction device EA-030 Rotary brushes F-020 Long upper right conveyor outlet G-001 Minimum folding device G-015 Central conveyors J-001 Infeed device left and right Infeed device with 30 mm belt width J-010 Upper pressure belt J-014 Additional upper pressing belt DX-027 Glue application system