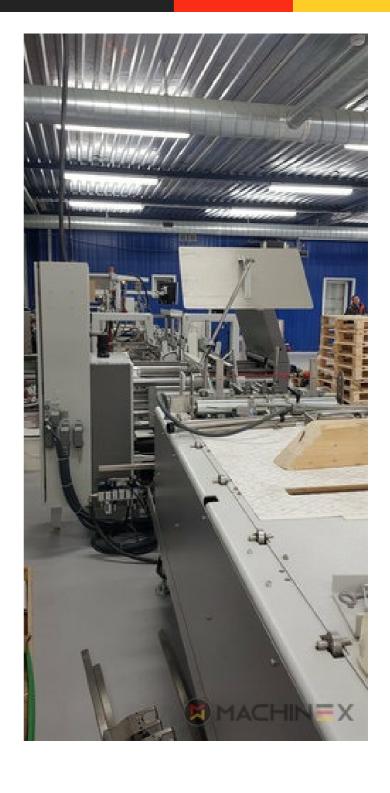

## **2020 | BOBST AMBITION 76 A1**

+ USED PACKAGING MACHINES

\_\_\_\_\_

CUBE adjusting system Carton board: max 800 g/m2 Corrugated flute type: N, E, F Speed: 20 to 300 m/min Inching speed: 20 m/min Box sizes: Straight line "C": 126 to 760 mm Straight line "E": 60 to 800 mm Straight line "L": 60 to 385 Crash-lock bottom "C" (2): 146 to 760 mm Crash-lock bottom "L": 70 to 385 mm FEEDER Total length: 610 mm 6 Feed conveyors with 30 mm wide belt with 4 built-in mechanical vibrators 1 Thickness gauge with lateral and lengthwise setting and upper introduction rollers 1 Additional thickness gauge with lateral and lengthwise setting and upper introduction rollers 2 Side guides in two parts Asymmetrical and adjustable in length Max. pile height: 350 mm. 1 set of rear guides for blank support 1 Motor controlled by frequency variator to drive the feed belts and to put in or out of operation PREBREAKER SECTION total length: 2300 mm. 1 lower left conveyor with 43 mm wide belt 1 Lower right conveyor with 25 mm wide belt 1 Set of upper conveyors with 25 mm wide belts and lifting device 1 Left-hand prebreaker without belt with built-in pressing device Adjustable through eccentric Max. width of the glue flap: 30 mm 1 Reopening guide 1 Right-hand prebreaker with 30 mm belt width Including a system to set the prebreaking angle 1 Lower central supporting guide GLUING UNIT 1 Lower left-hand gluing unit with wheel and double scraper 1 HHS gluing system with 2 nozzles, upgradeable up to 4 1 Removable glue basin 1 Upper guide with pressure roller 1 Refill bottle Additional options installed (with factory no.): A-012 Delivery, extended version B-012 Device for crash-lock bottom boxes without prebreaking of 3rd crease B-060 Device for sleeves and envelopes EA-015 Electric pile vibrator For the rear pile guides. Improves the feeding of blanks which are sticking to each other EA-025 Blank suction device EA-030 Rotary brushes F-020 Long upper right conveyor outlet G-001 Minimum folding device G-015 Central conveyors J-001 Infeed device left and right Infeed device with 30 mm belt width J-010 Upper pressure belt J-014 Additional upper pressing belt DX-027 Glue application system