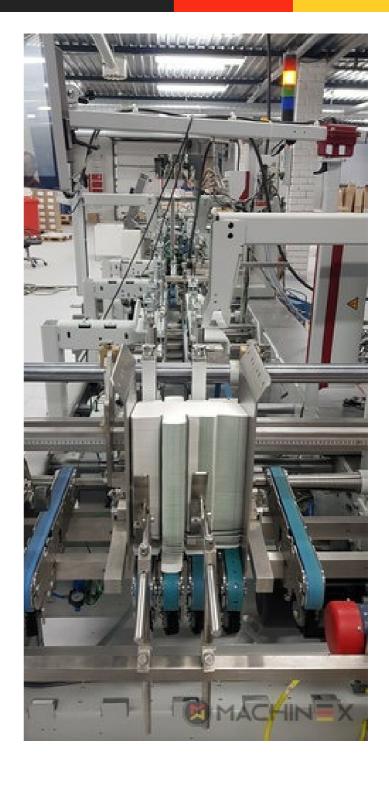

## **2020 | BOBST AMBITION 76 A1**

(+) USED PACKAGING MACHINES (P) TAHUN: 2020 \tag{7} FOLDER-GLUERS

## **DESKRIPSI PENCETAK**

CUBE adjusting system Carton board: max 800 g/m2 Corrugated flute type: N, E, F Speed: 20 to 300 m/min Inching speed: 20 m/min Box sizes: Straight line "C": 126 to 760 mm Straight line "E": 60 to 800 mm Straight line "L": 60 to 385 Crash-lock bottom "C" (2): 146 to 760 mm Crash-lock bottom "L": 70 to 385 mm FEEDER Total length: 610 mm 6 Feed conveyors with 30 mm wide belt with 4 built-in mechanical vibrators 1 Thickness gauge with lateral and lengthwise setting and upper introduction rollers 1 Additional thickness gauge with lateral and lengthwise setting and upper introduction rollers 2 Side guides in two parts Asymmetrical and adjustable in length Max. pile height: 350 mm. 1 set of rear guides for blank support 1 Motor controlled by frequency variator to drive the feed belts and to put in or out of operation PREBREAKER SECTION total length: 2300 mm. 1 lower left conveyor with 43 mm wide belt 1 Lower right conveyor with 25 mm wide belt 1 Set of upper conveyors with 25 mm wide belts and lifting device 1 Left-hand prebreaker without belt with built-in pressing device Adjustable through eccentric Max. width of the glue flap: 30 mm 1 Reopening guide 1 Right-hand prebreaker with 30 mm belt width Including a system to set the prebreaking angle 1 Lower central supporting guide GLUING UNIT 1 Lower left-hand gluing unit with wheel and double scraper 1 HHS gluing system with 2 nozzles, upgradeable up to 4 1 Removable glue basin 1 Upper guide with pressure roller 1 Refill bottle Additional options installed (with factory no.): A-012 Delivery, extended version B-012 Device for crash-lock bottom boxes without prebreaking of 3rd crease B-060 Device for sleeves and envelopes EA-015 Electric pile vibrator For the rear pile guides. Improves the feeding of blanks which are sticking to each other EA-025 Blank suction device EA-030 Rotary brushes F-020 Long upper right conveyor outlet G-001 Minimum folding device G-015 Central conveyors J-001 Infeed device left and right Infeed device with 30 mm belt width J-010 Upper pressure belt J-014 Additional upper pressing belt DX-027 Glue application system