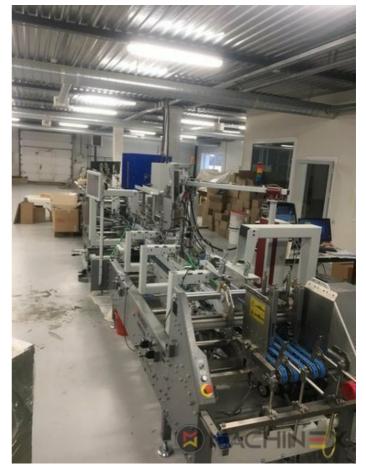

## **2020 | BOBST AMBITION 76 A1**

(+) USED PACKAGING MACHINES (P) TAHUN: 2020 \tag{7} FOLDER-GLUERS

## **DESKRIPSI PENCETAK**

CUBE adjusting system Carton board: max 800 g/m2 Corrugated flute type: N, E, F Speed: 20 to 300 m/min Inching speed: 20 m/min Box sizes: Straight line "C": 126 to 760 mm Straight line "E": 60 to 800 mm Straight line "L": 60 to 385 Crash-lock bottom "C" (2): 146 to 760 mm Crash-lock bottom "L": 70 to 385 mm FEEDER Total length: 610 mm 6 Feed conveyors with 30 mm wide belt with 4 built-in mechanical vibrators 1 Thickness gauge with lateral and lengthwise setting and upper introduction rollers 1 Additional thickness gauge with lateral and lengthwise setting and upper introduction rollers 2 Side guides in two parts Asymmetrical and adjustable in length Max. pile height: 350 mm. 1 set of rear guides for blank support 1 Motor controlled by frequency variator to drive the feed belts and to put in or out of operation PREBREAKER SECTION total length: 2300 mm. 1 lower left conveyor with 43 mm wide belt 1 Lower right conveyor with 25 mm wide belt 1 Set of upper conveyors with 25 mm wide belts and lifting device 1 Left-hand prebreaker without belt with built-in pressing device Adjustable through eccentric Max. width of the glue flap: 30 mm 1 Reopening guide 1 Right-hand prebreaker with 30 mm belt width Including a system to set the prebreaking angle 1 Lower central supporting guide GLUING UNIT 1 Lower left-hand gluing unit with wheel and double scraper 1 HHS gluing system with 2 nozzles, upgradeable up to 4 1 Removable glue basin 1 Upper guide with pressure roller 1 Refill bottle Additional options installed (with factory no.): A-012 Delivery, extended version B-012 Device for crash-lock bottom boxes without prebreaking of 3rd crease B-060 Device for sleeves and envelopes EA-015 Electric pile vibrator For the rear pile guides. Improves the feeding of blanks which are sticking to each other EA-025 Blank suction device EA-030 Rotary brushes F-020 Long upper right conveyor outlet G-001 Minimum folding device G-015 Central conveyors J-001 Infeed device left and right Infeed device with 30 mm belt width J-010 Upper pressure belt J-014 Additional upper pressing belt DX-027 Glue application system