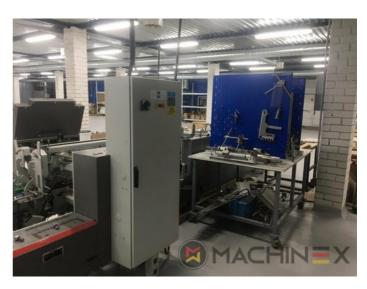

## **2020 | BOBST AMBITION 76 A1**

(+) USED PACKAGING MACHINES (P) TAHUN: 2020 \tag{7} FOLDER-GLUERS

## **DESKRIPSI PENCETAK**

CUBE adjusting system Carton board: max 800 g/m2 Corrugated flute type: N, E, F Speed: 20 to 300 m/min Inching speed: 20 m/min Box sizes: Straight line "C": 126 to 760 mm Straight line "E": 60 to 800 mm Straight line "L": 60 to 385 Crash-lock bottom "C" (2): 146 to 760 mm Crash-lock bottom "L": 70 to 385 mm FEEDER Total length: 610 mm 6 Feed conveyors with 30 mm wide belt with 4 built-in mechanical vibrators 1 Thickness gauge with lateral and lengthwise setting and upper introduction rollers 1 Additional thickness gauge with lateral and lengthwise setting and upper introduction rollers 2 Side guides in two parts Asymmetrical and adjustable in length Max. pile height: 350 mm. 1 set of rear guides for blank support 1 Motor controlled by frequency variator to drive the feed belts and to put in or out of operation PREBREAKER SECTION total length: 2300 mm. 1 lower left conveyor with 43 mm wide belt 1 Lower right conveyor with 25 mm wide belt 1 Set of upper conveyors with 25 mm wide belts and lifting device 1 Left-hand prebreaker without belt with built-in pressing device Adjustable through eccentric Max. width of the glue flap: 30 mm 1 Reopening guide 1 Right-hand prebreaker with 30 mm belt width Including a system to set the prebreaking angle 1 Lower central supporting guide GLUING UNIT 1 Lower left-hand gluing unit with wheel and double scraper 1 HHS gluing system with 2 nozzles, upgradeable up to 4 1 Removable glue basin 1 Upper guide with pressure roller 1 Refill bottle Additional options installed (with factory no.): A-012 Delivery, extended version B-012 Device for crash-lock bottom boxes without prebreaking of 3rd crease B-060 Device for sleeves and envelopes EA-015 Electric pile vibrator For the rear pile guides. Improves the feeding of blanks which are sticking to each other EA-025 Blank suction device EA-030 Rotary brushes F-020 Long upper right conveyor outlet G-001 Minimum folding device G-015 Central conveyors J-001 Infeed device left and right Infeed device with 30 mm belt width J-010 Upper pressure belt J-014 Additional upper pressing belt DX-027 Glue application system