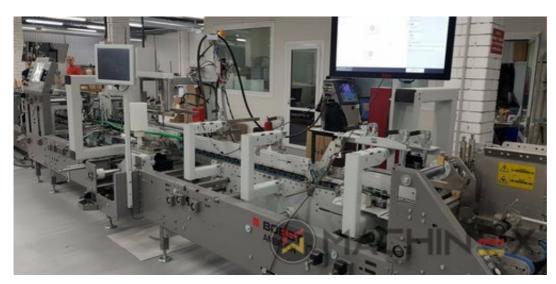

## **2020 | BOBST AMBITION 76 A1**

(+) USED PACKAGING MACHINES (P) TAHUN: 2020 \tag{7} FOLDER-GLUERS

## **DESKRIPSI PENCETAK**

CUBE adjusting system Carton board: max 800 g/m2 Corrugated flute type: N, E, F Speed: 20 to 300 m/min Inching speed: 20 m/min Box sizes: Straight line "C": 126 to 760 mm Straight line "E": 60 to 800 mm Straight line "L": 60 to 385 Crash-lock bottom "C" (2): 146 to 760 mm Crash-lock bottom "L": 70 to 385 mm FEEDER Total length: 610 mm 6 Feed conveyors with 30 mm wide belt with 4 built-in mechanical vibrators 1 Thickness gauge with lateral and lengthwise setting and upper introduction rollers 1 Additional thickness gauge with lateral and lengthwise setting and upper introduction rollers 2 Side guides in two parts Asymmetrical and adjustable in length Max. pile height: 350 mm. 1 set of rear guides for blank support 1 Motor controlled by frequency variator to drive the feed belts and to put in or out of operation PREBREAKER SECTION total length: 2300 mm. 1 lower left conveyor with 43 mm wide belt 1 Lower right conveyor with 25 mm wide belt 1 Set of upper conveyors with 25 mm wide belts and lifting device 1 Left-hand prebreaker without belt with built-in pressing device Adjustable through eccentric Max. width of the glue flap: 30 mm 1 Reopening guide 1 Right-hand prebreaker with 30 mm belt width Including a system to set the prebreaking angle 1 Lower central supporting guide GLUING UNIT 1 Lower left-hand gluing unit with wheel and double scraper 1 HHS gluing system with 2 nozzles, upgradeable up to 4 1 Removable glue basin 1 Upper guide with pressure roller 1 Refill bottle Additional options installed (with factory no.): A-012 Delivery, extended version B-012 Device for crash-lock bottom boxes without prebreaking of 3rd crease B-060 Device for sleeves and envelopes EA-015 Electric pile vibrator For the rear pile guides. Improves the feeding of blanks which are sticking to each other EA-025 Blank suction device EA-030 Rotary brushes F-020 Long upper right conveyor outlet G-001 Minimum folding device G-015 Central conveyors J-001 Infeed device left and right Infeed device with 30 mm belt width J-010 Upper pressure belt J-014 Additional upper pressing belt DX-027 Glue application system