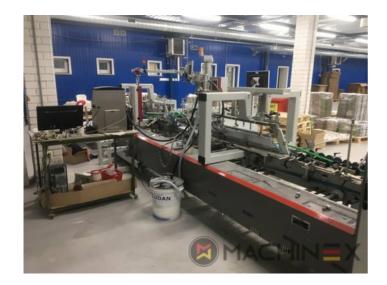

## **2020 | BOBST AMBITION 76 A1**

(+) USED PACKAGING MACHINES (P) TAHUN: 2020 \tag{7} FOLDER-GLUERS

## **DESKRIPSI PENCETAK**

CUBE adjusting system Carton board: max 800 g/m2 Corrugated flute type: N, E, F Speed: 20 to 300 m/min Inching speed: 20 m/min Box sizes: Straight line "C": 126 to 760 mm Straight line "E": 60 to 800 mm Straight line "L": 60 to 385 Crash-lock bottom "C" (2): 146 to 760 mm Crash-lock bottom "L": 70 to 385 mm FEEDER Total length: 610 mm 6 Feed conveyors with 30 mm wide belt with 4 built-in mechanical vibrators 1 Thickness gauge with lateral and lengthwise setting and upper introduction rollers 1 Additional thickness gauge with lateral and lengthwise setting and upper introduction rollers 2 Side guides in two parts Asymmetrical and adjustable in length Max. pile height: 350 mm. 1 set of rear guides for blank support 1 Motor controlled by frequency variator to drive the feed belts and to put in or out of operation PREBREAKER SECTION total length: 2300 mm. 1 lower left conveyor with 43 mm wide belt 1 Lower right conveyor with 25 mm wide belt 1 Set of upper conveyors with 25 mm wide belts and lifting device 1 Left-hand prebreaker without belt with built-in pressing device Adjustable through eccentric Max. width of the glue flap: 30 mm 1 Reopening guide 1 Right-hand prebreaker with 30 mm belt width Including a system to set the prebreaking angle 1 Lower central supporting guide GLUING UNIT 1 Lower left-hand gluing unit with wheel and double scraper 1 HHS gluing system with 2 nozzles, upgradeable up to 4 1 Removable glue basin 1 Upper guide with pressure roller 1 Refill bottle Additional options installed (with factory no.): A-012 Delivery, extended version B-012 Device for crash-lock bottom boxes without prebreaking of 3rd crease B-060 Device for sleeves and envelopes EA-015 Electric pile vibrator For the rear pile guides. Improves the feeding of blanks which are sticking to each other EA-025 Blank suction device EA-030 Rotary brushes F-020 Long upper right conveyor outlet G-001 Minimum folding device G-015 Central conveyors J-001 Infeed device left and right Infeed device with 30 mm belt width J-010 Upper pressure belt J-014 Additional upper pressing belt DX-027 Glue application system