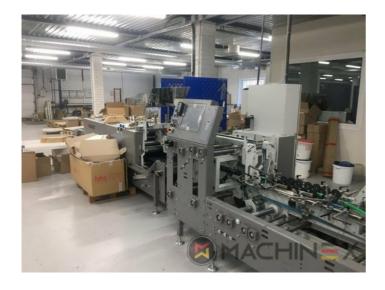

## **2020 | BOBST AMBITION 76 A1**

(+) USED PACKAGING MACHINES (P) TAHUN: 2020 \tag{7} FOLDER-GLUERS

## **DESKRIPSI PENCETAK**

CUBE adjusting system Carton board: max 800 g/m2 Corrugated flute type: N, E, F Speed: 20 to 300 m/min Inching speed: 20 m/min Box sizes: Straight line "C": 126 to 760 mm Straight line "E": 60 to 800 mm Straight line "L": 60 to 385 Crash-lock bottom "C" (2): 146 to 760 mm Crash-lock bottom "L": 70 to 385 mm FEEDER Total length: 610 mm 6 Feed conveyors with 30 mm wide belt with 4 built-in mechanical vibrators 1 Thickness gauge with lateral and lengthwise setting and upper introduction rollers 1 Additional thickness gauge with lateral and lengthwise setting and upper introduction rollers 2 Side guides in two parts Asymmetrical and adjustable in length Max. pile height: 350 mm. 1 set of rear guides for blank support 1 Motor controlled by frequency variator to drive the feed belts and to put in or out of operation PREBREAKER SECTION total length: 2300 mm. 1 lower left conveyor with 43 mm wide belt 1 Lower right conveyor with 25 mm wide belt 1 Set of upper conveyors with 25 mm wide belts and lifting device 1 Left-hand prebreaker without belt with built-in pressing device Adjustable through eccentric Max. width of the glue flap: 30 mm 1 Reopening guide 1 Right-hand prebreaker with 30 mm belt width Including a system to set the prebreaking angle 1 Lower central supporting guide GLUING UNIT 1 Lower left-hand gluing unit with wheel and double scraper 1 HHS gluing system with 2 nozzles, upgradeable up to 4 1 Removable glue basin 1 Upper guide with pressure roller 1 Refill bottle Additional options installed (with factory no.): A-012 Delivery, extended version B-012 Device for crash-lock bottom boxes without prebreaking of 3rd crease B-060 Device for sleeves and envelopes EA-015 Electric pile vibrator For the rear pile guides. Improves the feeding of blanks which are sticking to each other EA-025 Blank suction device EA-030 Rotary brushes F-020 Long upper right conveyor outlet G-001 Minimum folding device G-015 Central conveyors J-001 Infeed device left and right Infeed device with 30 mm belt width J-010 Upper pressure belt J-014 Additional upper pressing belt DX-027 Glue application system