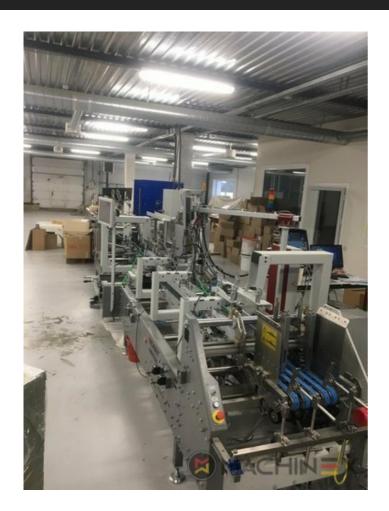

## **2020 | BOBST AMBITION 76 A1**

(+) USED PACKAGING MACHINES (P) TAHUN: 2020 \tag{7} FOLDER-GLUERS

## **DESKRIPSI PENCETAK**

CUBE adjusting system Carton board: max 800 g/m2 Corrugated flute type: N, E, F Speed: 20 to 300 m/min Inching speed: 20 m/min Box sizes: Straight line "C": 126 to 760 mm Straight line "E": 60 to 800 mm Straight line "L": 60 to 385 Crash-lock bottom "C" (2): 146 to 760 mm Crash-lock bottom "L": 70 to 385 mm FEEDER Total length: 610 mm 6 Feed conveyors with 30 mm wide belt with 4 built-in mechanical vibrators 1 Thickness gauge with lateral and lengthwise setting and upper introduction rollers 1 Additional thickness gauge with lateral and lengthwise setting and upper introduction rollers 2 Side guides in two parts Asymmetrical and adjustable in length Max. pile height: 350 mm. 1 set of rear guides for blank support 1 Motor controlled by frequency variator to drive the feed belts and to put in or out of operation PREBREAKER SECTION total length: 2300 mm. 1 lower left conveyor with 43 mm wide belt 1 Lower right conveyor with 25 mm wide belt 1 Set of upper conveyors with 25 mm wide belts and lifting device 1 Left-hand prebreaker without belt with built-in pressing device Adjustable through eccentric Max. width of the glue flap: 30 mm 1 Reopening guide 1 Right-hand prebreaker with 30 mm belt width Including a system to set the prebreaking angle 1 Lower central supporting guide GLUING UNIT 1 Lower left-hand gluing unit with wheel and double scraper 1 HHS gluing system with 2 nozzles, upgradeable up to 4 1 Removable glue basin 1 Upper guide with pressure roller 1 Refill bottle Additional options installed (with factory no.): A-012 Delivery, extended version B-012 Device for crash-lock bottom boxes without prebreaking of 3rd crease B-060 Device for sleeves and envelopes EA-015 Electric pile vibrator For the rear pile guides. Improves the feeding of blanks which are sticking to each other EA-025 Blank suction device EA-030 Rotary brushes F-020 Long upper right conveyor outlet G-001 Minimum folding device G-015 Central conveyors J-001 Infeed device left and right Infeed device with 30 mm belt width J-010 Upper pressure belt J-014 Additional upper pressing belt DX-027 Glue application system