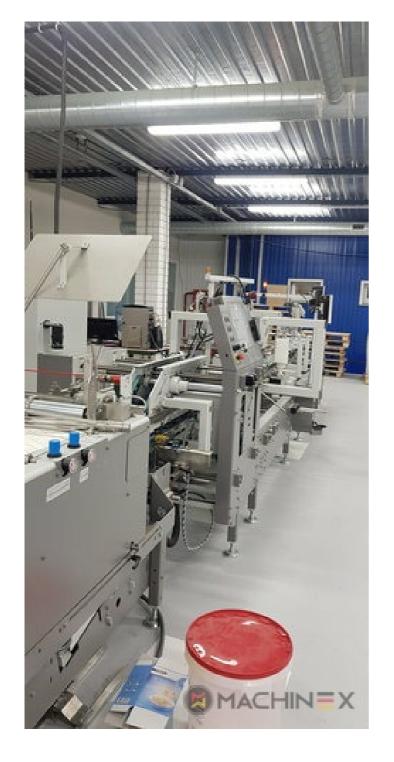

## **2020 | BOBST AMBITION 76 A1**

(+) USED PACKAGING MACHINES (P) TAHUN: 2020 \tag{7} FOLDER-GLUERS

## **DESKRIPSI PENCETAK**

CUBE adjusting system Carton board: max 800 g/m2 Corrugated flute type: N, E, F Speed: 20 to 300 m/min Inching speed: 20 m/min Box sizes: Straight line "C": 126 to 760 mm Straight line "E": 60 to 800 mm Straight line "L": 60 to 385 Crash-lock bottom "C" (2): 146 to 760 mm Crash-lock bottom "L": 70 to 385 mm FEEDER Total length: 610 mm 6 Feed conveyors with 30 mm wide belt with 4 built-in mechanical vibrators 1 Thickness gauge with lateral and lengthwise setting and upper introduction rollers 1 Additional thickness gauge with lateral and lengthwise setting and upper introduction rollers 2 Side guides in two parts Asymmetrical and adjustable in length Max. pile height: 350 mm. 1 set of rear guides for blank support 1 Motor controlled by frequency variator to drive the feed belts and to put in or out of operation PREBREAKER SECTION total length: 2300 mm. 1 lower left conveyor with 43 mm wide belt 1 Lower right conveyor with 25 mm wide belt 1 Set of upper conveyors with 25 mm wide belts and lifting device 1 Left-hand prebreaker without belt with built-in pressing device Adjustable through eccentric Max. width of the glue flap: 30 mm 1 Reopening guide 1 Right-hand prebreaker with 30 mm belt width Including a system to set the prebreaking angle 1 Lower central supporting guide GLUING UNIT 1 Lower left-hand gluing unit with wheel and double scraper 1 HHS gluing system with 2 nozzles, upgradeable up to 4 1 Removable glue basin 1 Upper guide with pressure roller 1 Refill bottle Additional options installed (with factory no.): A-012 Delivery, extended version B-012 Device for crash-lock bottom boxes without prebreaking of 3rd crease B-060 Device for sleeves and envelopes EA-015 Electric pile vibrator For the rear pile guides. Improves the feeding of blanks which are sticking to each other EA-025 Blank suction device EA-030 Rotary brushes F-020 Long upper right conveyor outlet G-001 Minimum folding device G-015 Central conveyors J-001 Infeed device left and right Infeed device with 30 mm belt width J-010 Upper pressure belt J-014 Additional upper pressing belt DX-027 Glue application system