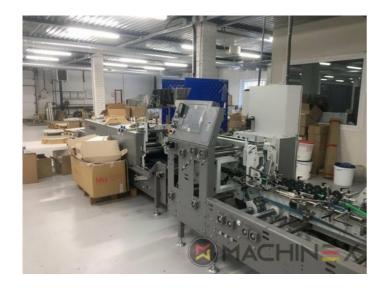

## **2020 | BOBST AMBITION 76 A1**

(+) USED PACKAGING MACHINES (P) TAHUN: 2020 \tag{7} FOLDER-GLUERS

## **DESKRIPSI PENCETAK**

CUBE adjusting system Carton board: max 800 g/m2 Corrugated flute type: N, E, F Speed: 20 to 300 m/min Inching speed: 20 m/min Box sizes: Straight line "C": 126 to 760 mm Straight line "E": 60 to 800 mm Straight line "L": 60 to 385 Crash-lock bottom "C" (2): 146 to 760 mm Crash-lock bottom "L": 70 to 385 mm FEEDER Total length: 610 mm 6 Feed conveyors with 30 mm wide belt with 4 built-in mechanical vibrators 1 Thickness gauge with lateral and lengthwise setting and upper introduction rollers 1 Additional thickness gauge with lateral and lengthwise setting and upper introduction rollers 2 Side guides in two parts Asymmetrical and adjustable in length Max. pile height: 350 mm. 1 set of rear guides for blank support 1 Motor controlled by frequency variator to drive the feed belts and to put in or out of operation PREBREAKER SECTION total length: 2300 mm. 1 lower left conveyor with 43 mm wide belt 1 Lower right conveyor with 25 mm wide belt 1 Set of upper conveyors with 25 mm wide belts and lifting device 1 Left-hand prebreaker without belt with built-in pressing device Adjustable through eccentric Max. width of the glue flap: 30 mm 1 Reopening guide 1 Right-hand prebreaker with 30 mm belt width Including a system to set the prebreaking angle 1 Lower central supporting guide GLUING UNIT 1 Lower left-hand gluing unit with wheel and double scraper 1 HHS gluing system with 2 nozzles, upgradeable up to 4 1 Removable glue basin 1 Upper guide with pressure roller 1 Refill bottle Additional options installed (with factory no.): A-012 Delivery, extended version B-012 Device for crash-lock bottom boxes without prebreaking of 3rd crease B-060 Device for sleeves and envelopes EA-015 Electric pile vibrator For the rear pile guides. Improves the feeding of blanks which are sticking to each other EA-025 Blank suction device EA-030 Rotary brushes F-020 Long upper right conveyor outlet G-001 Minimum folding device G-015 Central conveyors J-001 Infeed device left and right Infeed device with 30 mm belt width J-010 Upper pressure belt J-014 Additional upper pressing belt DX-027 Glue application system