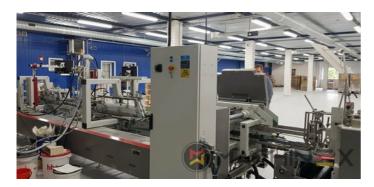

## **2020 | BOBST AMBITION 76 A1**

(+) USED PACKAGING MACHINES (P) TAHUN: 2020 \tag{7} FOLDER-GLUERS

## **DESKRIPSI PENCETAK**

CUBE adjusting system Carton board: max 800 g/m2 Corrugated flute type: N, E, F Speed: 20 to 300 m/min Inching speed: 20 m/min Box sizes: Straight line "C": 126 to 760 mm Straight line "E": 60 to 800 mm Straight line "L": 60 to 385 Crash-lock bottom "C" (2): 146 to 760 mm Crash-lock bottom "L": 70 to 385 mm FEEDER Total length: 610 mm 6 Feed conveyors with 30 mm wide belt with 4 built-in mechanical vibrators 1 Thickness gauge with lateral and lengthwise setting and upper introduction rollers 1 Additional thickness gauge with lateral and lengthwise setting and upper introduction rollers 2 Side guides in two parts Asymmetrical and adjustable in length Max. pile height: 350 mm. 1 set of rear guides for blank support 1 Motor controlled by frequency variator to drive the feed belts and to put in or out of operation PREBREAKER SECTION total length: 2300 mm. 1 lower left conveyor with 43 mm wide belt 1 Lower right conveyor with 25 mm wide belt 1 Set of upper conveyors with 25 mm wide belts and lifting device 1 Left-hand prebreaker without belt with built-in pressing device Adjustable through eccentric Max. width of the glue flap: 30 mm 1 Reopening guide 1 Right-hand prebreaker with 30 mm belt width Including a system to set the prebreaking angle 1 Lower central supporting guide GLUING UNIT 1 Lower left-hand gluing unit with wheel and double scraper 1 HHS gluing system with 2 nozzles, upgradeable up to 4 1 Removable glue basin 1 Upper guide with pressure roller 1 Refill bottle Additional options installed (with factory no.): A-012 Delivery, extended version B-012 Device for crash-lock bottom boxes without prebreaking of 3rd crease B-060 Device for sleeves and envelopes EA-015 Electric pile vibrator For the rear pile guides. Improves the feeding of blanks which are sticking to each other EA-025 Blank suction device EA-030 Rotary brushes F-020 Long upper right conveyor outlet G-001 Minimum folding device G-015 Central conveyors J-001 Infeed device left and right Infeed device with 30 mm belt width J-010 Upper pressure belt J-014 Additional upper pressing belt DX-027 Glue application system