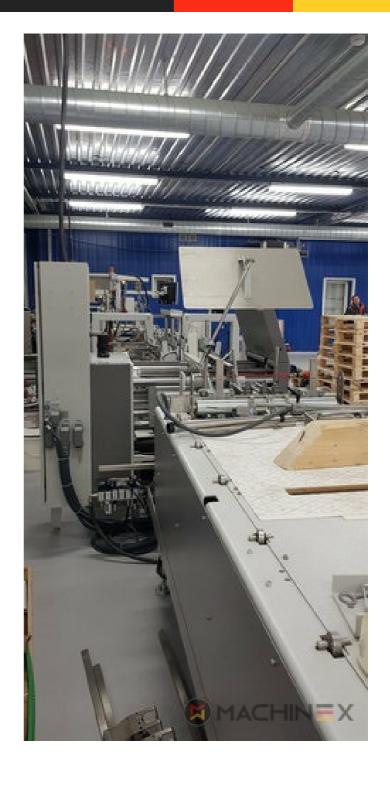

## **2020 | BOBST AMBITION 76 A1**

(+) USED PACKAGING MACHINES (P) TAHUN: 2020 \tag{7} FOLDER-GLUERS

## **DESKRIPSI PENCETAK**

CUBE adjusting system Carton board: max 800 g/m2 Corrugated flute type: N, E, F Speed: 20 to 300 m/min Inching speed: 20 m/min Box sizes: Straight line "C": 126 to 760 mm Straight line "E": 60 to 800 mm Straight line "L": 60 to 385 Crash-lock bottom "C" (2): 146 to 760 mm Crash-lock bottom "L": 70 to 385 mm FEEDER Total length: 610 mm 6 Feed conveyors with 30 mm wide belt with 4 built-in mechanical vibrators 1 Thickness gauge with lateral and lengthwise setting and upper introduction rollers 1 Additional thickness gauge with lateral and lengthwise setting and upper introduction rollers 2 Side guides in two parts Asymmetrical and adjustable in length Max. pile height: 350 mm. 1 set of rear guides for blank support 1 Motor controlled by frequency variator to drive the feed belts and to put in or out of operation PREBREAKER SECTION total length: 2300 mm. 1 lower left conveyor with 43 mm wide belt 1 Lower right conveyor with 25 mm wide belt 1 Set of upper conveyors with 25 mm wide belts and lifting device 1 Left-hand prebreaker without belt with built-in pressing device Adjustable through eccentric Max. width of the glue flap: 30 mm 1 Reopening guide 1 Right-hand prebreaker with 30 mm belt width Including a system to set the prebreaking angle 1 Lower central supporting guide GLUING UNIT 1 Lower left-hand gluing unit with wheel and double scraper 1 HHS gluing system with 2 nozzles, upgradeable up to 4 1 Removable glue basin 1 Upper guide with pressure roller 1 Refill bottle Additional options installed (with factory no.): A-012 Delivery, extended version B-012 Device for crash-lock bottom boxes without prebreaking of 3rd crease B-060 Device for sleeves and envelopes EA-015 Electric pile vibrator For the rear pile guides. Improves the feeding of blanks which are sticking to each other EA-025 Blank suction device EA-030 Rotary brushes F-020 Long upper right conveyor outlet G-001 Minimum folding device G-015 Central conveyors J-001 Infeed device left and right Infeed device with 30 mm belt width J-010 Upper pressure belt J-014 Additional upper pressing belt DX-027 Glue application system