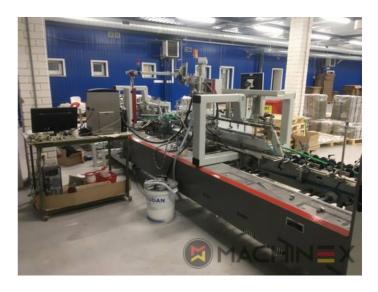

## **2020 | BOBST AMBITION 76 A1**

(+) USED PACKAGING MACHINES (P) TAHUN: 2020 \tag{7} FOLDER-GLUERS

## **DESKRIPSI PENCETAK**

CUBE adjusting system Carton board: max 800 g/m2 Corrugated flute type: N, E, F Speed: 20 to 300 m/min Inching speed: 20 m/min Box sizes: Straight line "C": 126 to 760 mm Straight line "E": 60 to 800 mm Straight line "L": 60 to 385 Crash-lock bottom "C" (2): 146 to 760 mm Crash-lock bottom "L": 70 to 385 mm FEEDER Total length: 610 mm 6 Feed conveyors with 30 mm wide belt with 4 built-in mechanical vibrators 1 Thickness gauge with lateral and lengthwise setting and upper introduction rollers 1 Additional thickness gauge with lateral and lengthwise setting and upper introduction rollers 2 Side guides in two parts Asymmetrical and adjustable in length Max. pile height: 350 mm. 1 set of rear guides for blank support 1 Motor controlled by frequency variator to drive the feed belts and to put in or out of operation PREBREAKER SECTION total length: 2300 mm. 1 lower left conveyor with 43 mm wide belt 1 Lower right conveyor with 25 mm wide belt 1 Set of upper conveyors with 25 mm wide belts and lifting device 1 Left-hand prebreaker without belt with built-in pressing device Adjustable through eccentric Max. width of the glue flap: 30 mm 1 Reopening guide 1 Right-hand prebreaker with 30 mm belt width Including a system to set the prebreaking angle 1 Lower central supporting guide GLUING UNIT 1 Lower left-hand gluing unit with wheel and double scraper 1 HHS gluing system with 2 nozzles, upgradeable up to 4 1 Removable glue basin 1 Upper guide with pressure roller 1 Refill bottle Additional options installed (with factory no.): A-012 Delivery, extended version B-012 Device for crash-lock bottom boxes without prebreaking of 3rd crease B-060 Device for sleeves and envelopes EA-015 Electric pile vibrator For the rear pile guides. Improves the feeding of blanks which are sticking to each other EA-025 Blank suction device EA-030 Rotary brushes F-020 Long upper right conveyor outlet G-001 Minimum folding device G-015 Central conveyors J-001 Infeed device left and right Infeed device with 30 mm belt width J-010 Upper pressure belt J-014 Additional upper pressing belt DX-027 Glue application system