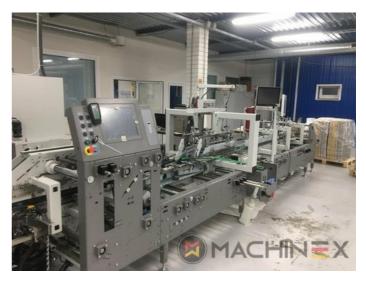

## **2020 | BOBST AMBITION 76 A1**

(+) USED PACKAGING MACHINES (P) TAHUN: 2020 \tag{7} FOLDER-GLUERS

## **DESKRIPSI PENCETAK**

CUBE adjusting system Carton board: max 800 g/m2 Corrugated flute type: N, E, F Speed: 20 to 300 m/min Inching speed: 20 m/min Box sizes: Straight line "C": 126 to 760 mm Straight line "E": 60 to 800 mm Straight line "L": 60 to 385 Crash-lock bottom "C" (2): 146 to 760 mm Crash-lock bottom "L": 70 to 385 mm FEEDER Total length: 610 mm 6 Feed conveyors with 30 mm wide belt with 4 built-in mechanical vibrators 1 Thickness gauge with lateral and lengthwise setting and upper introduction rollers 1 Additional thickness gauge with lateral and lengthwise setting and upper introduction rollers 2 Side guides in two parts Asymmetrical and adjustable in length Max. pile height: 350 mm. 1 set of rear guides for blank support 1 Motor controlled by frequency variator to drive the feed belts and to put in or out of operation PREBREAKER SECTION total length: 2300 mm. 1 lower left conveyor with 43 mm wide belt 1 Lower right conveyor with 25 mm wide belt 1 Set of upper conveyors with 25 mm wide belts and lifting device 1 Left-hand prebreaker without belt with built-in pressing device Adjustable through eccentric Max. width of the glue flap: 30 mm 1 Reopening guide 1 Right-hand prebreaker with 30 mm belt width Including a system to set the prebreaking angle 1 Lower central supporting guide GLUING UNIT 1 Lower left-hand gluing unit with wheel and double scraper 1 HHS gluing system with 2 nozzles, upgradeable up to 4 1 Removable glue basin 1 Upper guide with pressure roller 1 Refill bottle Additional options installed (with factory no.): A-012 Delivery, extended version B-012 Device for crash-lock bottom boxes without prebreaking of 3rd crease B-060 Device for sleeves and envelopes EA-015 Electric pile vibrator For the rear pile guides. Improves the feeding of blanks which are sticking to each other EA-025 Blank suction device EA-030 Rotary brushes F-020 Long upper right conveyor outlet G-001 Minimum folding device G-015 Central conveyors J-001 Infeed device left and right Infeed device with 30 mm belt width J-010 Upper pressure belt J-014 Additional upper pressing belt DX-027 Glue application system