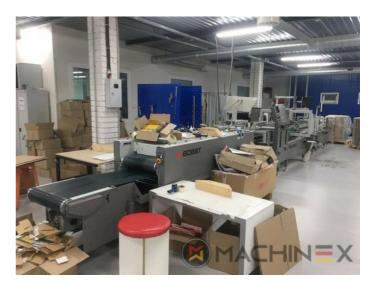

## **2020 | BOBST AMBITION 76 A1**

(+) USED PACKAGING MACHINES (P) TAHUN: 2020 \tag{7} FOLDER-GLUERS

## **DESKRIPSI PENCETAK**

CUBE adjusting system Carton board: max 800 g/m2 Corrugated flute type: N, E, F Speed: 20 to 300 m/min Inching speed: 20 m/min Box sizes: Straight line "C": 126 to 760 mm Straight line "E": 60 to 800 mm Straight line "L": 60 to 385 Crash-lock bottom "C" (2): 146 to 760 mm Crash-lock bottom "L": 70 to 385 mm FEEDER Total length: 610 mm 6 Feed conveyors with 30 mm wide belt with 4 built-in mechanical vibrators 1 Thickness gauge with lateral and lengthwise setting and upper introduction rollers 1 Additional thickness gauge with lateral and lengthwise setting and upper introduction rollers 2 Side guides in two parts Asymmetrical and adjustable in length Max. pile height: 350 mm. 1 set of rear guides for blank support 1 Motor controlled by frequency variator to drive the feed belts and to put in or out of operation PREBREAKER SECTION total length: 2300 mm. 1 lower left conveyor with 43 mm wide belt 1 Lower right conveyor with 25 mm wide belt 1 Set of upper conveyors with 25 mm wide belts and lifting device 1 Left-hand prebreaker without belt with built-in pressing device Adjustable through eccentric Max. width of the glue flap: 30 mm 1 Reopening guide 1 Right-hand prebreaker with 30 mm belt width Including a system to set the prebreaking angle 1 Lower central supporting guide GLUING UNIT 1 Lower left-hand gluing unit with wheel and double scraper 1 HHS gluing system with 2 nozzles, upgradeable up to 4 1 Removable glue basin 1 Upper guide with pressure roller 1 Refill bottle Additional options installed (with factory no.): A-012 Delivery, extended version B-012 Device for crash-lock bottom boxes without prebreaking of 3rd crease B-060 Device for sleeves and envelopes EA-015 Electric pile vibrator For the rear pile guides. Improves the feeding of blanks which are sticking to each other EA-025 Blank suction device EA-030 Rotary brushes F-020 Long upper right conveyor outlet G-001 Minimum folding device G-015 Central conveyors J-001 Infeed device left and right Infeed device with 30 mm belt width J-010 Upper pressure belt J-014 Additional upper pressing belt DX-027 Glue application system