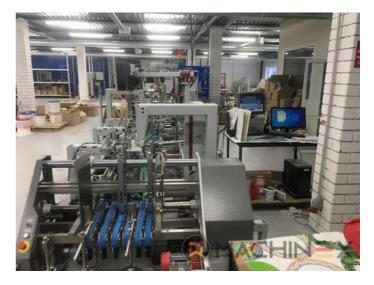

## **2020 | BOBST AMBITION 76 A1**

(+) USED PACKAGING MACHINES (P) TAHUN: 2020 \tag{7} FOLDER-GLUERS

## **DESKRIPSI PENCETAK**

CUBE adjusting system Carton board: max 800 g/m2 Corrugated flute type: N, E, F Speed: 20 to 300 m/min Inching speed: 20 m/min Box sizes: Straight line "C": 126 to 760 mm Straight line "E": 60 to 800 mm Straight line "L": 60 to 385 Crash-lock bottom "C" (2): 146 to 760 mm Crash-lock bottom "L": 70 to 385 mm FEEDER Total length: 610 mm 6 Feed conveyors with 30 mm wide belt with 4 built-in mechanical vibrators 1 Thickness gauge with lateral and lengthwise setting and upper introduction rollers 1 Additional thickness gauge with lateral and lengthwise setting and upper introduction rollers 2 Side guides in two parts Asymmetrical and adjustable in length Max. pile height: 350 mm. 1 set of rear guides for blank support 1 Motor controlled by frequency variator to drive the feed belts and to put in or out of operation PREBREAKER SECTION total length: 2300 mm. 1 lower left conveyor with 43 mm wide belt 1 Lower right conveyor with 25 mm wide belt 1 Set of upper conveyors with 25 mm wide belts and lifting device 1 Left-hand prebreaker without belt with built-in pressing device Adjustable through eccentric Max. width of the glue flap: 30 mm 1 Reopening guide 1 Right-hand prebreaker with 30 mm belt width Including a system to set the prebreaking angle 1 Lower central supporting guide GLUING UNIT 1 Lower left-hand gluing unit with wheel and double scraper 1 HHS gluing system with 2 nozzles, upgradeable up to 4 1 Removable glue basin 1 Upper guide with pressure roller 1 Refill bottle Additional options installed (with factory no.): A-012 Delivery, extended version B-012 Device for crash-lock bottom boxes without prebreaking of 3rd crease B-060 Device for sleeves and envelopes EA-015 Electric pile vibrator For the rear pile guides. Improves the feeding of blanks which are sticking to each other EA-025 Blank suction device EA-030 Rotary brushes F-020 Long upper right conveyor outlet G-001 Minimum folding device G-015 Central conveyors J-001 Infeed device left and right Infeed device with 30 mm belt width J-010 Upper pressure belt J-014 Additional upper pressing belt DX-027 Glue application system