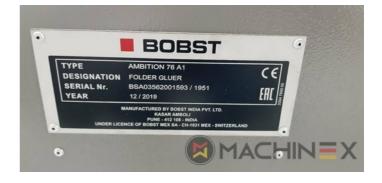

oxes without prebreaking of 3rd crease B-060 Device for sleeves and envelopes EA-015 Electric pile vibrator For the rear pile guides. Improves the feeding of blanks which are sticking to each other EA-025 Blank suction device EA-030 Rotary brushes F-020 Long upper right conveyor outlet G-001 Minimum folding device G-015 Central conveyors J-001 Infeed device left and right Infeed device with 30 mm belt width J-010 Upper pressure belt J-014 Additional upper pressing belt DX-027 Glue application system



## **DETALHES TÉCNICOS**

- Carton board: 800 g/m2
- Sheet size (max in mm): 760 mm
- Sheet size ( minimum in mm ): 126 mm





speed 300 m/min) K-012 Flipper ejector KX-012 Code reader "Stand-Alone" Xtend series Baumerhhs (maximum machine speed 700 m/min)