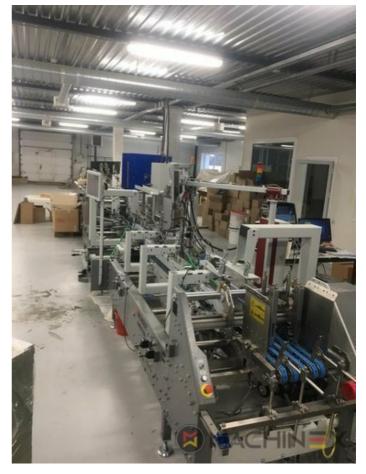

## **2020 | BOBST AMBITION 76 A1**

## DESCRIÇÃO DA IMPRESSORA

CUBE adjusting system Carton board: max 800 g/m2 Corrugated flute type: N, E, F Speed: 20 to 300 m/min Inching speed: 20 m/min Box sizes: Straight line "C": 126 to 760 mm Straight line "E": 60 to 800 mm Straight line "L": 60 to 385 Crash-lock bottom "C" (2): 146 to 760 mm Crash-lock bottom "L": 70 to 385 mm FEEDER Total length: 610 mm 6 Feed conveyors with 30 mm wide belt with 4 built-in mechanical vibrators 1 Thickness gauge with lateral and lengthwise setting and upper introduction rollers 1 Additional thickness gauge with lateral and lengthwise setting and upper introduction rollers 2 Side guides in two parts Asymmetrical and adjustable in length Max. pile height: 350 mm. 1 set of rear guides for blank support 1 Motor controlled by frequency variator to drive the feed belts and to put in or out of operation PREBREAKER SECTION total length: 2300 mm. 1 lower left conveyor with 43 mm wide belt 1 Lower right conveyor with 25 mm wide belt 1 Set of upper conveyors with 25 mm wide belts and lifting device 1 Left-hand prebreaker without belt with built-in pressing device Adjustable through eccentric Max. width of the glue flap: 30 mm 1 Reopening guide 1 Right-hand prebreaker with 30 mm belt width Including a system to set the prebreaking angle 1 Lower central supporting guide GLUING UNIT 1 Lower left-hand gluing unit with wheel and double scraper 1 HHS gluing system with 2 nozzles, upgradeable up to 4 1 Removable glue basin 1 Upper guide with pressure roller 1 Refill bottle Additional options installed (with factory no.): A-012 Delivery, extended version B-012 Device for crash-lock bottom boxes without prebreaking of 3rd crease B-060 Device for sleeves and envelopes EA-015 Electric pile vibrator For the rear pile guides. Improves the feeding of blanks which are sticking to each other EA-025 Blank suction device EA-030 Rotary brushes F-020 Long upper right conveyor outlet G-001 Minimum folding device G-015 Central conveyors J-001 Infeed device left and right Infeed device with 30 mm belt width J-010 Upper pressure belt J-014 Additional upper pressing belt DX-027 Glue application system