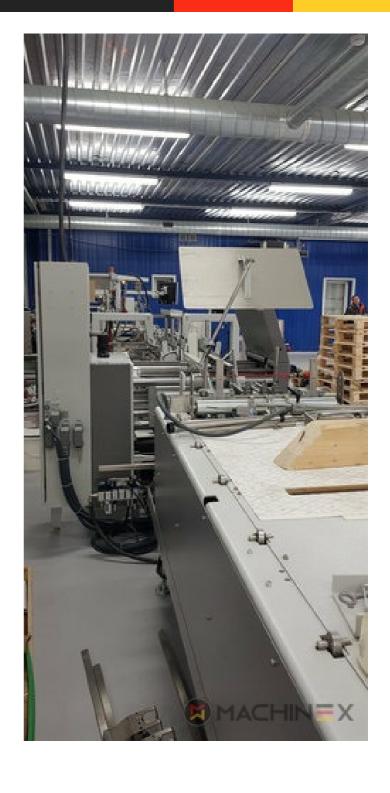

## **2020 | BOBST AMBITION 76 A1**

## DESCRIÇÃO DA IMPRESSORA

CUBE adjusting system Carton board: max 800 g/m2 Corrugated flute type: N, E, F Speed: 20 to 300 m/min Inching speed: 20 m/min Box sizes: Straight line "C": 126 to 760 mm Straight line "E": 60 to 800 mm Straight line "L": 60 to 385 Crash-lock bottom "C" (2): 146 to 760 mm Crash-lock bottom "L": 70 to 385 mm FEEDER Total length: 610 mm 6 Feed conveyors with 30 mm wide belt with 4 built-in mechanical vibrators 1 Thickness gauge with lateral and lengthwise setting and upper introduction rollers 1 Additional thickness gauge with lateral and lengthwise setting and upper introduction rollers 2 Side guides in two parts Asymmetrical and adjustable in length Max. pile height: 350 mm. 1 set of rear guides for blank support 1 Motor controlled by frequency variator to drive the feed belts and to put in or out of operation PREBREAKER SECTION total length: 2300 mm. 1 lower left conveyor with 43 mm wide belt 1 Lower right conveyor with 25 mm wide belt 1 Set of upper conveyors with 25 mm wide belts and lifting device 1 Left-hand prebreaker without belt with built-in pressing device Adjustable through eccentric Max. width of the glue flap: 30 mm 1 Reopening guide 1 Right-hand prebreaker with 30 mm belt width Including a system to set the prebreaking angle 1 Lower central supporting guide GLUING UNIT 1 Lower left-hand gluing unit with wheel and double scraper 1 HHS gluing system with 2 nozzles, upgradeable up to 4 1 Removable glue basin 1 Upper guide with pressure roller 1 Refill bottle Additional options installed (with factory no.): A-012 Delivery, extended version B-012 Device for crash-lock bottom boxes without prebreaking of 3rd crease B-060 Device for sleeves and envelopes EA-015 Electric pile vibrator For the rear pile guides. Improves the feeding of blanks which are sticking to each other EA-025 Blank suction device EA-030 Rotary brushes F-020 Long upper right conveyor outlet G-001 Minimum folding device G-015 Central conveyors J-001 Infeed device left and right Infeed device with 30 mm belt width J-010 Upper pressure belt J-014 Additional upper pressing belt DX-027 Glue application system