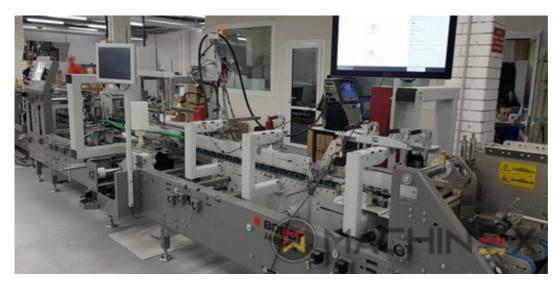

## **2020 | BOBST AMBITION 76 A1**

## DESCRIÇÃO DA IMPRESSORA

CUBE adjusting system Carton board: max 800 g/m2 Corrugated flute type: N, E, F Speed: 20 to 300 m/min Inching speed: 20 m/min Box sizes: Straight line "C": 126 to 760 mm Straight line "E": 60 to 800 mm Straight line "L": 60 to 385 Crash-lock bottom "C" (2): 146 to 760 mm Crash-lock bottom "L": 70 to 385 mm FEEDER Total length: 610 mm 6 Feed conveyors with 30 mm wide belt with 4 built-in mechanical vibrators 1 Thickness gauge with lateral and lengthwise setting and upper introduction rollers 1 Additional thickness gauge with lateral and lengthwise setting and upper introduction rollers 2 Side guides in two parts Asymmetrical and adjustable in length Max. pile height: 350 mm. 1 set of rear guides for blank support 1 Motor controlled by frequency variator to drive the feed belts and to put in or out of operation PREBREAKER SECTION total length: 2300 mm. 1 lower left conveyor with 43 mm wide belt 1 Lower right conveyor with 25 mm wide belt 1 Set of upper conveyors with 25 mm wide belts and lifting device 1 Left-hand prebreaker without belt with built-in pressing device Adjustable through eccentric Max. width of the glue flap: 30 mm 1 Reopening guide 1 Right-hand prebreaker with 30 mm belt width Including a system to set the prebreaking angle 1 Lower central supporting guide GLUING UNIT 1 Lower left-hand gluing unit with wheel and double scraper 1 HHS gluing system with 2 nozzles, upgradeable up to 4 1 Removable glue basin 1 Upper guide with pressure roller 1 Refill bottle Additional options installed (with factory no.): A-012 Delivery, extended version B-012 Device for crash-lock bottom boxes without prebreaking of 3rd crease B-060 Device for sleeves and envelopes EA-015 Electric pile vibrator For the rear pile guides. Improves the feeding of blanks which are sticking to each other EA-025 Blank suction device EA-030 Rotary brushes F-020 Long upper right conveyor outlet G-001 Minimum folding device G-015 Central conveyors J-001 Infeed device left and right Infeed device with 30 mm belt width J-010 Upper pressure belt J-014 Additional upper pressing belt DX-027 Glue application system