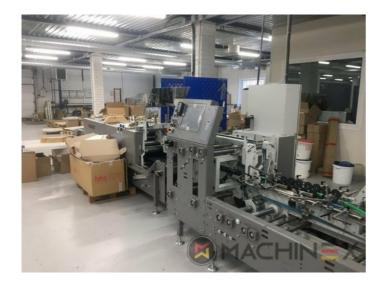

## **2020 | BOBST AMBITION 76 A1**

## DESCRIÇÃO DA IMPRESSORA

CUBE adjusting system Carton board: max 800 g/m2 Corrugated flute type: N, E, F Speed: 20 to 300 m/min Inching speed: 20 m/min Box sizes: Straight line "C": 126 to 760 mm Straight line "E": 60 to 800 mm Straight line "L": 60 to 385 Crash-lock bottom "C" (2): 146 to 760 mm Crash-lock bottom "L": 70 to 385 mm FEEDER Total length: 610 mm 6 Feed conveyors with 30 mm wide belt with 4 built-in mechanical vibrators 1 Thickness gauge with lateral and lengthwise setting and upper introduction rollers 1 Additional thickness gauge with lateral and lengthwise setting and upper introduction rollers 2 Side guides in two parts Asymmetrical and adjustable in length Max. pile height: 350 mm. 1 set of rear guides for blank support 1 Motor controlled by frequency variator to drive the feed belts and to put in or out of operation PREBREAKER SECTION total length: 2300 mm. 1 lower left conveyor with 43 mm wide belt 1 Lower right conveyor with 25 mm wide belt 1 Set of upper conveyors with 25 mm wide belts and lifting device 1 Left-hand prebreaker without belt with built-in pressing device Adjustable through eccentric Max. width of the glue flap: 30 mm 1 Reopening guide 1 Right-hand prebreaker with 30 mm belt width Including a system to set the prebreaking angle 1 Lower central supporting guide GLUING UNIT 1 Lower left-hand gluing unit with wheel and double scraper 1 HHS gluing system with 2 nozzles, upgradeable up to 4 1 Removable glue basin 1 Upper guide with pressure roller 1 Refill bottle Additional options installed (with factory no.): A-012 Delivery, extended version B-012 Device for crash-lock bottom boxes without prebreaking of 3rd crease B-060 Device for sleeves and envelopes EA-015 Electric pile vibrator For the rear pile guides. Improves the feeding of blanks which are sticking to each other EA-025 Blank suction device EA-030 Rotary brushes F-020 Long upper right conveyor outlet G-001 Minimum folding device G-015 Central conveyors J-001 Infeed device left and right Infeed device with 30 mm belt width J-010 Upper pressure belt J-014 Additional upper pressing belt DX-027 Glue application system