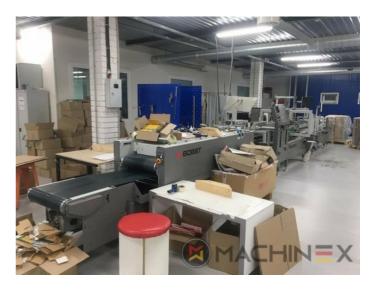

## **2020 | BOBST AMBITION 76 A1**

## DESCRIÇÃO DA IMPRESSORA

CUBE adjusting system Carton board: max 800 g/m2 Corrugated flute type: N, E, F Speed: 20 to 300 m/min Inching speed: 20 m/min Box sizes: Straight line "C": 126 to 760 mm Straight line "E": 60 to 800 mm Straight line "L": 60 to 385 Crash-lock bottom "C" (2): 146 to 760 mm Crash-lock bottom "L": 70 to 385 mm FEEDER Total length: 610 mm 6 Feed conveyors with 30 mm wide belt with 4 built-in mechanical vibrators 1 Thickness gauge with lateral and lengthwise setting and upper introduction rollers 1 Additional thickness gauge with lateral and lengthwise setting and upper introduction rollers 2 Side guides in two parts Asymmetrical and adjustable in length Max. pile height: 350 mm. 1 set of rear guides for blank support 1 Motor controlled by frequency variator to drive the feed belts and to put in or out of operation PREBREAKER SECTION total length: 2300 mm. 1 lower left conveyor with 43 mm wide belt 1 Lower right conveyor with 25 mm wide belt 1 Set of upper conveyors with 25 mm wide belts and lifting device 1 Left-hand prebreaker without belt with built-in pressing device Adjustable through eccentric Max. width of the glue flap: 30 mm 1 Reopening guide 1 Right-hand prebreaker with 30 mm belt width Including a system to set the prebreaking angle 1 Lower central supporting guide GLUING UNIT 1 Lower left-hand gluing unit with wheel and double scraper 1 HHS gluing system with 2 nozzles, upgradeable up to 4 1 Removable glue basin 1 Upper guide with pressure roller 1 Refill bottle Additional options installed (with factory no.): A-012 Delivery, extended version B-012 Device for crash-lock bottom boxes without prebreaking of 3rd crease B-060 Device for sleeves and envelopes EA-015 Electric pile vibrator For the rear pile guides. Improves the feeding of blanks which are sticking to each other EA-025 Blank suction device EA-030 Rotary brushes F-020 Long upper right conveyor outlet G-001 Minimum folding device G-015 Central conveyors J-001 Infeed device left and right Infeed device with 30 mm belt width J-010 Upper pressure belt J-014 Additional upper pressing belt DX-027 Glue application system