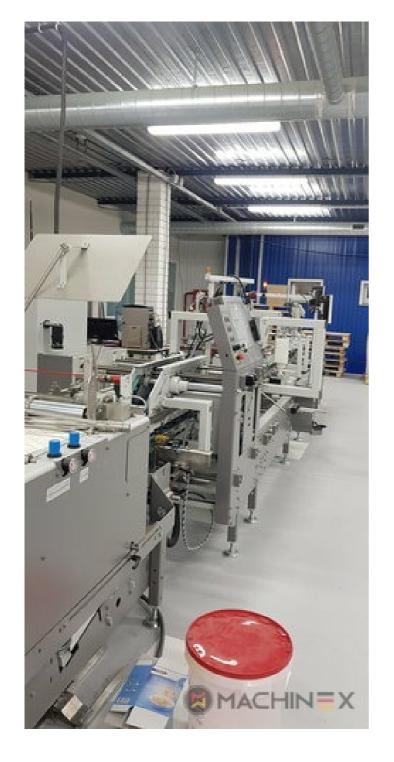

## **2020 | BOBST AMBITION 76 A1**

## DESCRIÇÃO DA IMPRESSORA

CUBE adjusting system Carton board: max 800 g/m2 Corrugated flute type: N, E, F Speed: 20 to 300 m/min Inching speed: 20 m/min Box sizes: Straight line "C": 126 to 760 mm Straight line "E": 60 to 800 mm Straight line "L": 60 to 385 Crash-lock bottom "C" (2): 146 to 760 mm Crash-lock bottom "L": 70 to 385 mm FEEDER Total length: 610 mm 6 Feed conveyors with 30 mm wide belt with 4 built-in mechanical vibrators 1 Thickness gauge with lateral and lengthwise setting and upper introduction rollers 1 Additional thickness gauge with lateral and lengthwise setting and upper introduction rollers 2 Side guides in two parts Asymmetrical and adjustable in length Max. pile height: 350 mm. 1 set of rear guides for blank support 1 Motor controlled by frequency variator to drive the feed belts and to put in or out of operation PREBREAKER SECTION total length: 2300 mm. 1 lower left conveyor with 43 mm wide belt 1 Lower right conveyor with 25 mm wide belt 1 Set of upper conveyors with 25 mm wide belts and lifting device 1 Left-hand prebreaker without belt with built-in pressing device Adjustable through eccentric Max. width of the glue flap: 30 mm 1 Reopening guide 1 Right-hand prebreaker with 30 mm belt width Including a system to set the prebreaking angle 1 Lower central supporting guide GLUING UNIT 1 Lower left-hand gluing unit with wheel and double scraper 1 HHS gluing system with 2 nozzles, upgradeable up to 4 1 Removable glue basin 1 Upper guide with pressure roller 1 Refill bottle Additional options installed (with factory no.): A-012 Delivery, extended version B-012 Device for crash-lock bottom boxes without prebreaking of 3rd crease B-060 Device for sleeves and envelopes EA-015 Electric pile vibrator For the rear pile guides. Improves the feeding of blanks which are sticking to each other EA-025 Blank suction device EA-030 Rotary brushes F-020 Long upper right conveyor outlet G-001 Minimum folding device G-015 Central conveyors J-001 Infeed device left and right Infeed device with 30 mm belt width J-010 Upper pressure belt J-014 Additional upper pressing belt DX-027 Glue application system