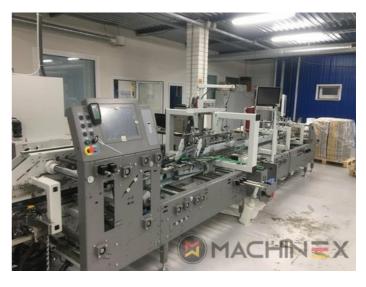

## **2020 | BOBST AMBITION 76 A1**

## DESCRIÇÃO DA IMPRESSORA

CUBE adjusting system Carton board: max 800 g/m2 Corrugated flute type: N, E, F Speed: 20 to 300 m/min Inching speed: 20 m/min Box sizes: Straight line "C": 126 to 760 mm Straight line "E": 60 to 800 mm Straight line "L": 60 to 385 Crash-lock bottom "C" (2): 146 to 760 mm Crash-lock bottom "L": 70 to 385 mm FEEDER Total length: 610 mm 6 Feed conveyors with 30 mm wide belt with 4 built-in mechanical vibrators 1 Thickness gauge with lateral and lengthwise setting and upper introduction rollers 1 Additional thickness gauge with lateral and lengthwise setting and upper introduction rollers 2 Side guides in two parts Asymmetrical and adjustable in length Max. pile height: 350 mm. 1 set of rear guides for blank support 1 Motor controlled by frequency variator to drive the feed belts and to put in or out of operation PREBREAKER SECTION total length: 2300 mm. 1 lower left conveyor with 43 mm wide belt 1 Lower right conveyor with 25 mm wide belt 1 Set of upper conveyors with 25 mm wide belts and lifting device 1 Left-hand prebreaker without belt with built-in pressing device Adjustable through eccentric Max. width of the glue flap: 30 mm 1 Reopening guide 1 Right-hand prebreaker with 30 mm belt width Including a system to set the prebreaking angle 1 Lower central supporting guide GLUING UNIT 1 Lower left-hand gluing unit with wheel and double scraper 1 HHS gluing system with 2 nozzles, upgradeable up to 4 1 Removable glue basin 1 Upper guide with pressure roller 1 Refill bottle Additional options installed (with factory no.): A-012 Delivery, extended version B-012 Device for crash-lock bottom boxes without prebreaking of 3rd crease B-060 Device for sleeves and envelopes EA-015 Electric pile vibrator For the rear pile guides. Improves the feeding of blanks which are sticking to each other EA-025 Blank suction device EA-030 Rotary brushes F-020 Long upper right conveyor outlet G-001 Minimum folding device G-015 Central conveyors J-001 Infeed device left and right Infeed device with 30 mm belt width J-010 Upper pressure belt J-014 Additional upper pressing belt DX-027 Glue application system