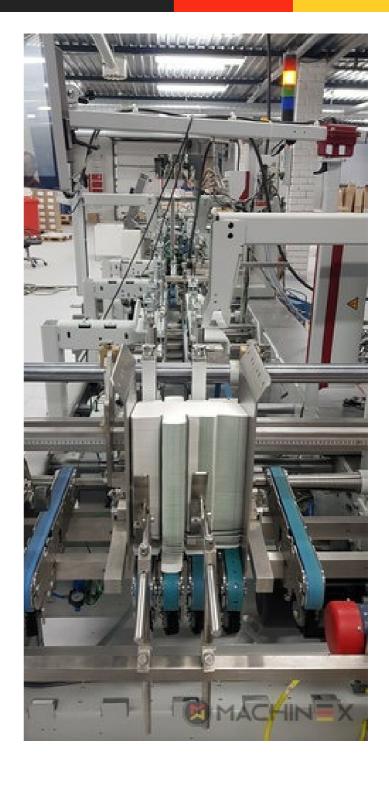

## DESCRIÇÃO DA IMPRESSORA

CUBE adjusting system Carton board: max 800 g/m2 Corrugated flute type: N, E, F Speed: 20 to 300 m/min Inching speed: 20 m/min Box sizes: Straight line "C": 126 to 760 mm Straight line "E": 60 to 800 mm Straight line "L": 60 to 385 Crash-lock bottom "C" (2): 146 to 760 mm Crash-lock bottom "L": 70 to 385 mm FEEDER Total length: 610 mm 6 Feed conveyors with 30 mm wide belt with 4 built-in mechanical vibrators 1 Thickness gauge with lateral and lengthwise setting and upper introduction rollers 1 Additional thickness gauge with lateral and lengthwise setting and upper introduction rollers 2 Side guides in two parts Asymmetrical and adjustable in length Max. pile height: 350 mm. 1 set of rear guides for blank support 1 Motor controlled by frequency variator to drive the feed belts and to put in or out of operation PREBREAKER SECTION total length: 2300 mm. 1 lower left conveyor with 43 mm wide belt 1 Lower right conveyor with 25 mm wide belt 1 Set of upper conveyors with 25 mm wide belts and lifting device 1 Left-hand prebreaker without belt with built-in pressing device Adjustable through eccentric Max. width of the glue flap: 30 mm 1 Reopening guide 1 Right-hand prebreaker with 30 mm belt width Including a system to set the prebreaking angle 1 Lower central supporting guide GLUING UNIT 1 Lower left-hand gluing unit with wheel and double scraper 1 HHS gluing system with 2 nozzles, upgradeable up to 4 1 Removable glue basin 1 Upper guide with pressure roller 1 Refill bottle Additional options installed (with factory no.): A-012 Delivery, extended version B-012 Device for crash-lock bottom boxes without prebreaking of 3rd crease B-060 Device for sleeves and envelopes EA-015 Electric pile vibrator For the rear pile guides. Improves the feeding of blanks which are sticking to each other EA-025 Blank suction device EA-030 Rotary brushes F-020 Long upper right conveyor outlet G-001 Minimum folding device G-015 Central conveyors J-001 Infeed device left and right Infeed device with 30 mm belt width J-010 Upper pressure belt J-014 Additional upper pressing belt DX-027 Glue application system