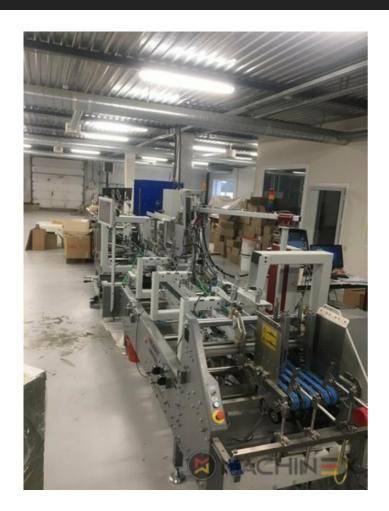

## DESCRIÇÃO DA IMPRESSORA

CUBE adjusting system Carton board: max 800 g/m2 Corrugated flute type: N, E, F Speed: 20 to 300 m/min Inching speed: 20 m/min Box sizes: Straight line "C": 126 to 760 mm Straight line "E": 60 to 800 mm Straight line "L": 60 to 385 Crash-lock bottom "C" (2): 146 to 760 mm Crash-lock bottom "L": 70 to 385 mm FEEDER Total length: 610 mm 6 Feed conveyors with 30 mm wide belt with 4 built-in mechanical vibrators 1 Thickness gauge with lateral and lengthwise setting and upper introduction rollers 1 Additional thickness gauge with lateral and lengthwise setting and upper introduction rollers 2 Side guides in two parts Asymmetrical and adjustable in length Max. pile height: 350 mm. 1 set of rear guides for blank support 1 Motor controlled by frequency variator to drive the feed belts and to put in or out of operation PREBREAKER SECTION total length: 2300 mm. 1 lower left conveyor with 43 mm wide belt 1 Lower right conveyor with 25 mm wide belt 1 Set of upper conveyors with 25 mm wide belts and lifting device 1 Left-hand prebreaker without belt with built-in pressing device Adjustable through eccentric Max. width of the glue flap: 30 mm 1 Reopening guide 1 Right-hand prebreaker with 30 mm belt width Including a system to set the prebreaking angle 1 Lower central supporting guide GLUING UNIT 1 Lower left-hand gluing unit with wheel and double scraper 1 HHS gluing system with 2 nozzles, upgradeable up to 4 1 Removable glue basin 1 Upper guide with pressure roller 1 Refill bottle Additional options installed (with factory no.): A-012 Delivery, extended version B-012 Device for crash-lock bottom boxes without prebreaking of 3rd crease B-060 Device for sleeves and envelopes EA-015 Electric pile vibrator For the rear pile guides. Improves the feeding of blanks which are sticking to each other EA-025 Blank suction device EA-030 Rotary brushes F-020 Long upper right conveyor outlet G-001 Minimum folding device G-015 Central conveyors J-001 Infeed device left and right Infeed device with 30 mm belt width J-010 Upper pressure belt J-014 Additional upper pressing belt DX-027 Glue application system