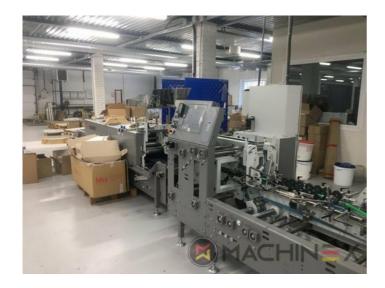

## **2020 | BOBST AMBITION 76 A1**

## DESCRIÇÃO DA IMPRESSORA

CUBE adjusting system Carton board: max 800 g/m2 Corrugated flute type: N, E, F Speed: 20 to 300 m/min Inching speed: 20 m/min Box sizes: Straight line "C": 126 to 760 mm Straight line "E": 60 to 800 mm Straight line "L": 60 to 385 Crash-lock bottom "C" (2): 146 to 760 mm Crash-lock bottom "L": 70 to 385 mm FEEDER Total length: 610 mm 6 Feed conveyors with 30 mm wide belt with 4 built-in mechanical vibrators 1 Thickness gauge with lateral and lengthwise setting and upper introduction rollers 1 Additional thickness gauge with lateral and lengthwise setting and upper introduction rollers 2 Side guides in two parts Asymmetrical and adjustable in length Max. pile height: 350 mm. 1 set of rear guides for blank support 1 Motor controlled by frequency variator to drive the feed belts and to put in or out of operation PREBREAKER SECTION total length: 2300 mm. 1 lower left conveyor with 43 mm wide belt 1 Lower right conveyor with 25 mm wide belt 1 Set of upper conveyors with 25 mm wide belts and lifting device 1 Left-hand prebreaker without belt with built-in pressing device Adjustable through eccentric Max. width of the glue flap: 30 mm 1 Reopening guide 1 Right-hand prebreaker with 30 mm belt width Including a system to set the prebreaking angle 1 Lower central supporting guide GLUING UNIT 1 Lower left-hand gluing unit with wheel and double scraper 1 HHS gluing system with 2 nozzles, upgradeable up to 4 1 Removable glue basin 1 Upper guide with pressure roller 1 Refill bottle Additional options installed (with factory no.): A-012 Delivery, extended version B-012 Device for crash-lock bottom boxes without prebreaking of 3rd crease B-060 Device for sleeves and envelopes EA-015 Electric pile vibrator For the rear pile guides. Improves the feeding of blanks which are sticking to each other EA-025 Blank suction device EA-030 Rotary brushes F-020 Long upper right conveyor outlet G-001 Minimum folding device G-015 Central conveyors J-001 Infeed device left and right Infeed device with 30 mm belt width J-010 Upper pressure belt J-014 Additional upper pressing belt DX-027 Glue application system