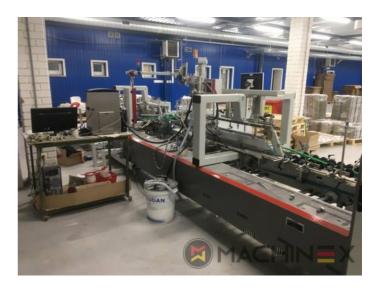

## **2020 | BOBST AMBITION 76 A1**

## DESCRIÇÃO DA IMPRESSORA

CUBE adjusting system Carton board: max 800 g/m2 Corrugated flute type: N, E, F Speed: 20 to 300 m/min Inching speed: 20 m/min Box sizes: Straight line "C": 126 to 760 mm Straight line "E": 60 to 800 mm Straight line "L": 60 to 385 Crash-lock bottom "C" (2): 146 to 760 mm Crash-lock bottom "L": 70 to 385 mm FEEDER Total length: 610 mm 6 Feed conveyors with 30 mm wide belt with 4 built-in mechanical vibrators 1 Thickness gauge with lateral and lengthwise setting and upper introduction rollers 1 Additional thickness gauge with lateral and lengthwise setting and upper introduction rollers 2 Side guides in two parts Asymmetrical and adjustable in length Max. pile height: 350 mm. 1 set of rear guides for blank support 1 Motor controlled by frequency variator to drive the feed belts and to put in or out of operation PREBREAKER SECTION total length: 2300 mm. 1 lower left conveyor with 43 mm wide belt 1 Lower right conveyor with 25 mm wide belt 1 Set of upper conveyors with 25 mm wide belts and lifting device 1 Left-hand prebreaker without belt with built-in pressing device Adjustable through eccentric Max. width of the glue flap: 30 mm 1 Reopening guide 1 Right-hand prebreaker with 30 mm belt width Including a system to set the prebreaking angle 1 Lower central supporting guide GLUING UNIT 1 Lower left-hand gluing unit with wheel and double scraper 1 HHS gluing system with 2 nozzles, upgradeable up to 4 1 Removable glue basin 1 Upper guide with pressure roller 1 Refill bottle Additional options installed (with factory no.): A-012 Delivery, extended version B-012 Device for crash-lock bottom boxes without prebreaking of 3rd crease B-060 Device for sleeves and envelopes EA-015 Electric pile vibrator For the rear pile guides. Improves the feeding of blanks which are sticking to each other EA-025 Blank suction device EA-030 Rotary brushes F-020 Long upper right conveyor outlet G-001 Minimum folding device G-015 Central conveyors J-001 Infeed device left and right Infeed device with 30 mm belt width J-010 Upper pressure belt J-014 Additional upper pressing belt DX-027 Glue application system