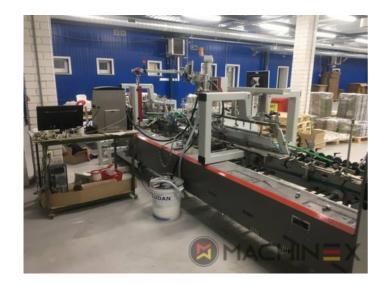

## **2020 | BOBST AMBITION 76 A1**

## DESCRIÇÃO DA IMPRESSORA

CUBE adjusting system Carton board: max 800 g/m2 Corrugated flute type: N, E, F Speed: 20 to 300 m/min Inching speed: 20 m/min Box sizes: Straight line "C": 126 to 760 mm Straight line "E": 60 to 800 mm Straight line "L": 60 to 385 Crash-lock bottom "C" (2): 146 to 760 mm Crash-lock bottom "L": 70 to 385 mm FEEDER Total length: 610 mm 6 Feed conveyors with 30 mm wide belt with 4 built-in mechanical vibrators 1 Thickness gauge with lateral and lengthwise setting and upper introduction rollers 1 Additional thickness gauge with lateral and lengthwise setting and upper introduction rollers 2 Side guides in two parts Asymmetrical and adjustable in length Max. pile height: 350 mm. 1 set of rear guides for blank support 1 Motor controlled by frequency variator to drive the feed belts and to put in or out of operation PREBREAKER SECTION total length: 2300 mm. 1 lower left conveyor with 43 mm wide belt 1 Lower right conveyor with 25 mm wide belt 1 Set of upper conveyors with 25 mm wide belts and lifting device 1 Left-hand prebreaker without belt with built-in pressing device Adjustable through eccentric Max. width of the glue flap: 30 mm 1 Reopening guide 1 Right-hand prebreaker with 30 mm belt width Including a system to set the prebreaking angle 1 Lower central supporting guide GLUING UNIT 1 Lower left-hand gluing unit with wheel and double scraper 1 HHS gluing system with 2 nozzles, upgradeable up to 4 1 Removable glue basin 1 Upper guide with pressure roller 1 Refill bottle Additional options installed (with factory no.): A-012 Delivery, extended version B-012 Device for crash-lock bottom boxes without prebreaking of 3rd crease B-060 Device for sleeves and envelopes EA-015 Electric pile vibrator For the rear pile guides. Improves the feeding of blanks which are sticking to each other EA-025 Blank suction device EA-030 Rotary brushes F-020 Long upper right conveyor outlet G-001 Minimum folding device G-015 Central conveyors J-001 Infeed device left and right Infeed device with 30 mm belt width J-010 Upper pressure belt J-014 Additional upper pressing belt DX-027 Glue application system