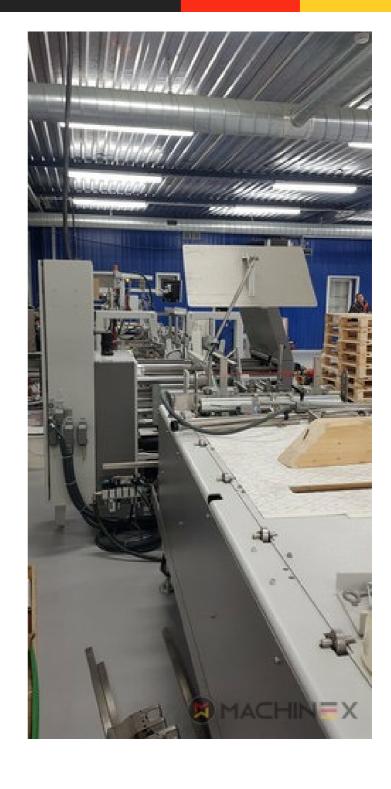

## **2020 | BOBST AMBITION 76 A1**

+ USED PACKAGING MACHINES 

| Section | Description | Des

CUBE adjusting system Carton board: max 800 g/m2 Corrugated flute type: N, E, F Speed: 20 to 300 m/min Inching speed: 20 m/min Box sizes: Straight line "C": 126 to 760 mm Straight line "E": 60 to 800 mm Straight line "L": 60 to 385 Crash-lock bottom "C" (2): 146 to 760 mm Crash-lock bottom "L": 70 to 385 mm FEEDER Total length: 610 mm 6 Feed conveyors with 30 mm wide belt with 4 built-in mechanical vibrators 1 Thickness gauge with lateral and lengthwise setting and upper introduction rollers 1 Additional thickness gauge with lateral and lengthwise setting and upper introduction rollers 2 Side guides in two parts Asymmetrical and adjustable in length Max. pile height: 350 mm. 1 set of rear guides for blank support 1 Motor controlled by frequency variator to drive the feed belts and to put in or out of operation PREBREAKER SECTION total length: 2300 mm. 1 lower left conveyor with 43 mm wide belt 1 Lower right conveyor with 25 mm wide belt 1 Set of upper conveyors with 25 mm wide belts and lifting device 1 Lefthand prebreaker without belt with built-in pressing device Adjustable through eccentric Max. width of the glue flap: 30 mm 1 Reopening guide 1 Right-hand prebreaker with 30 mm belt width Including a system to set the prebreaking angle 1 Lower central supporting guide GLUING UNIT 1 Lower left-hand gluing unit with wheel and double scraper 1 HHS gluing system with 2 nozzles, upgradeable up to 4 1 Removable glue basin 1 Upper guide with pressure roller 1 Refill bottle Additional options installed (with factory no.): A-012 Delivery, extended version B-012 Device for crash-lock bottom boxes without prebreaking of 3rd crease B-060 Device for sleeves and envelopes EA-015 Electric pile vibrator For the rear pile guides. Improves the feeding of blanks which are sticking to each other EA-025 Blank suction device EA-030 Rotary brushes F-020 Long upper right conveyor outlet G-001 Minimum folding device G-015 Central conveyors J-001 Infeed device left and right Infeed device with 30 mm belt width J-010 Upper pressure belt J-014 Additional upper pressing belt DX-027 Glue application system without possibility of quality assurance (maximum machine speed 300 m/min) K-012 Flipper ejector KX-012 Code reader "Stand-Alone" Xtend series Baumerhhs (maximum machine speed 700 m/min)