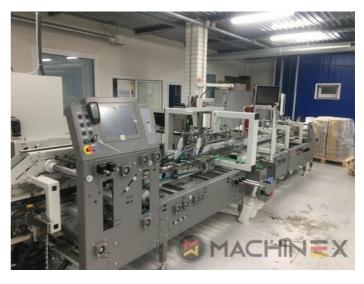

## **2020 | BOBST AMBITION 76 A1**

+ USED PACKAGING MACHINES 

| Section | Description | Des

CUBE adjusting system Carton board: max 800 g/m2 Corrugated flute type: N, E, F Speed: 20 to 300 m/min Inching speed: 20 m/min Box sizes: Straight line "C": 126 to 760 mm Straight line "E": 60 to 800 mm Straight line "L": 60 to 385 Crash-lock bottom "C" (2): 146 to 760 mm Crash-lock bottom "L": 70 to 385 mm FEEDER Total length: 610 mm 6 Feed conveyors with 30 mm wide belt with 4 built-in mechanical vibrators 1 Thickness gauge with lateral and lengthwise setting and upper introduction rollers 1 Additional thickness gauge with lateral and lengthwise setting and upper introduction rollers 2 Side guides in two parts Asymmetrical and adjustable in length Max. pile height: 350 mm. 1 set of rear guides for blank support 1 Motor controlled by frequency variator to drive the feed belts and to put in or out of operation PREBREAKER SECTION total length: 2300 mm. 1 lower left conveyor with 43 mm wide belt 1 Lower right conveyor with 25 mm wide belt 1 Set of upper conveyors with 25 mm wide belts and lifting device 1 Lefthand prebreaker without belt with built-in pressing device Adjustable through eccentric Max. width of the glue flap: 30 mm 1 Reopening guide 1 Right-hand prebreaker with 30 mm belt width Including a system to set the prebreaking angle 1 Lower central supporting guide GLUING UNIT 1 Lower left-hand gluing unit with wheel and double scraper 1 HHS gluing system with 2 nozzles, upgradeable up to 4 1 Removable glue basin 1 Upper guide with pressure roller 1 Refill bottle Additional options installed (with factory no.): A-012 Delivery, extended version B-012 Device for crash-lock bottom boxes without prebreaking of 3rd crease B-060 Device for sleeves and envelopes EA-015 Electric pile vibrator For the rear pile guides. Improves the feeding of blanks which are sticking to each other EA-025 Blank suction device EA-030 Rotary brushes F-020 Long upper right conveyor outlet G-001 Minimum folding device G-015 Central conveyors J-001 Infeed device left and right Infeed device with 30 mm belt width J-010 Upper pressure belt J-014 Additional upper pressing belt DX-027 Glue application system without possibility of quality assurance (maximum machine speed 300 m/min) K-012 Flipper ejector KX-012 Code reader "Stand-Alone" Xtend series Baumerhhs (maximum machine speed 700 m/min)