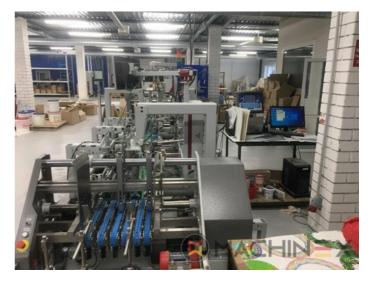

## **2020 | BOBST AMBITION 76 A1**

+ USED PACKAGING MACHINES 

| Section | Description | Des

CUBE adjusting system Carton board: max 800 g/m2 Corrugated flute type: N, E, F Speed: 20 to 300 m/min Inching speed: 20 m/min Box sizes: Straight line "C": 126 to 760 mm Straight line "E": 60 to 800 mm Straight line "L": 60 to 385 Crash-lock bottom "C" (2): 146 to 760 mm Crash-lock bottom "L": 70 to 385 mm FEEDER Total length: 610 mm 6 Feed conveyors with 30 mm wide belt with 4 built-in mechanical vibrators 1 Thickness gauge with lateral and lengthwise setting and upper introduction rollers 1 Additional thickness gauge with lateral and lengthwise setting and upper introduction rollers 2 Side guides in two parts Asymmetrical and adjustable in length Max. pile height: 350 mm. 1 set of rear guides for blank support 1 Motor controlled by frequency variator to drive the feed belts and to put in or out of operation PREBREAKER SECTION total length: 2300 mm. 1 lower left conveyor with 43 mm wide belt 1 Lower right conveyor with 25 mm wide belt 1 Set of upper conveyors with 25 mm wide belts and lifting device 1 Lefthand prebreaker without belt with built-in pressing device Adjustable through eccentric Max. width of the glue flap: 30 mm 1 Reopening guide 1 Right-hand prebreaker with 30 mm belt width Including a system to set the prebreaking angle 1 Lower central supporting guide GLUING UNIT 1 Lower left-hand gluing unit with wheel and double scraper 1 HHS gluing system with 2 nozzles, upgradeable up to 4 1 Removable glue basin 1 Upper guide with pressure roller 1 Refill bottle Additional options installed (with factory no.): A-012 Delivery, extended version B-012 Device for crash-lock bottom boxes without prebreaking of 3rd crease B-060 Device for sleeves and envelopes EA-015 Electric pile vibrator For the rear pile guides. Improves the feeding of blanks which are sticking to each other EA-025 Blank suction device EA-030 Rotary brushes F-020 Long upper right conveyor outlet G-001 Minimum folding device G-015 Central conveyors J-001 Infeed device left and right Infeed device with 30 mm belt width J-010 Upper pressure belt J-014 Additional upper pressing belt DX-027 Glue application system without possibility of quality assurance (maximum machine speed 300 m/min) K-012 Flipper ejector KX-012 Code reader "Stand-Alone" Xtend series Baumerhhs (maximum machine speed 700 m/min)