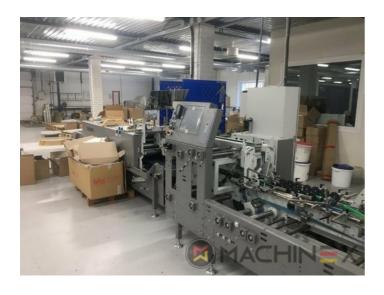

## **2020 | BOBST AMBITION 76 A1**

+ USED PACKAGING MACHINES 

| Section | Description | Des

CUBE adjusting system Carton board: max 800 g/m2 Corrugated flute type: N, E, F Speed: 20 to 300 m/min Inching speed: 20 m/min Box sizes: Straight line "C": 126 to 760 mm Straight line "E": 60 to 800 mm Straight line "L": 60 to 385 Crash-lock bottom "C" (2): 146 to 760 mm Crash-lock bottom "L": 70 to 385 mm FEEDER Total length: 610 mm 6 Feed conveyors with 30 mm wide belt with 4 built-in mechanical vibrators 1 Thickness gauge with lateral and lengthwise setting and upper introduction rollers 1 Additional thickness gauge with lateral and lengthwise setting and upper introduction rollers 2 Side guides in two parts Asymmetrical and adjustable in length Max. pile height: 350 mm. 1 set of rear guides for blank support 1 Motor controlled by frequency variator to drive the feed belts and to put in or out of operation PREBREAKER SECTION total length: 2300 mm. 1 lower left conveyor with 43 mm wide belt 1 Lower right conveyor with 25 mm wide belt 1 Set of upper conveyors with 25 mm wide belts and lifting device 1 Lefthand prebreaker without belt with built-in pressing device Adjustable through eccentric Max. width of the glue flap: 30 mm 1 Reopening guide 1 Right-hand prebreaker with 30 mm belt width Including a system to set the prebreaking angle 1 Lower central supporting guide GLUING UNIT 1 Lower left-hand gluing unit with wheel and double scraper 1 HHS gluing system with 2 nozzles, upgradeable up to 4 1 Removable glue basin 1 Upper guide with pressure roller 1 Refill bottle Additional options installed (with factory no.): A-012 Delivery, extended version B-012 Device for crash-lock bottom boxes without prebreaking of 3rd crease B-060 Device for sleeves and envelopes EA-015 Electric pile vibrator For the rear pile guides. Improves the feeding of blanks which are sticking to each other EA-025 Blank suction device EA-030 Rotary brushes F-020 Long upper right conveyor outlet G-001 Minimum folding device G-015 Central conveyors J-001 Infeed device left and right Infeed device with 30 mm belt width J-010 Upper pressure belt J-014 Additional upper pressing belt DX-027 Glue application system without possibility of quality assurance (maximum machine speed 300 m/min) K-012 Flipper ejector KX-012 Code reader "Stand-Alone" Xtend series Baumerhhs (maximum machine speed 700 m/min)