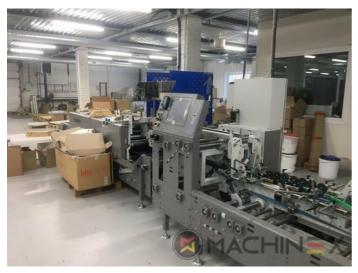

## **2020 | BOBST AMBITION 76 A1**

+ USED PACKAGING MACHINES 

| Section | Description | Des

CUBE adjusting system Carton board: max 800 g/m2 Corrugated flute type: N, E, F Speed: 20 to 300 m/min Inching speed: 20 m/min Box sizes: Straight line "C": 126 to 760 mm Straight line "E": 60 to 800 mm Straight line "L": 60 to 385 Crash-lock bottom "C" (2): 146 to 760 mm Crash-lock bottom "L": 70 to 385 mm FEEDER Total length: 610 mm 6 Feed conveyors with 30 mm wide belt with 4 built-in mechanical vibrators 1 Thickness gauge with lateral and lengthwise setting and upper introduction rollers 1 Additional thickness gauge with lateral and lengthwise setting and upper introduction rollers 2 Side guides in two parts Asymmetrical and adjustable in length Max. pile height: 350 mm. 1 set of rear guides for blank support 1 Motor controlled by frequency variator to drive the feed belts and to put in or out of operation PREBREAKER SECTION total length: 2300 mm. 1 lower left conveyor with 43 mm wide belt 1 Lower right conveyor with 25 mm wide belt 1 Set of upper conveyors with 25 mm wide belts and lifting device 1 Lefthand prebreaker without belt with built-in pressing device Adjustable through eccentric Max. width of the glue flap: 30 mm 1 Reopening guide 1 Right-hand prebreaker with 30 mm belt width Including a system to set the prebreaking angle 1 Lower central supporting guide GLUING UNIT 1 Lower left-hand gluing unit with wheel and double scraper 1 HHS gluing system with 2 nozzles, upgradeable up to 4 1 Removable glue basin 1 Upper guide with pressure roller 1 Refill bottle Additional options installed (with factory no.): A-012 Delivery, extended version B-012 Device for crash-lock bottom boxes without prebreaking of 3rd crease B-060 Device for sleeves and envelopes EA-015 Electric pile vibrator For the rear pile guides. Improves the feeding of blanks which are sticking to each other EA-025 Blank suction device EA-030 Rotary brushes F-020 Long upper right conveyor outlet G-001 Minimum folding device G-015 Central conveyors J-001 Infeed device left and right Infeed device with 30 mm belt width J-010 Upper pressure belt J-014 Additional upper pressing belt DX-027 Glue application system without possibility of quality assurance (maximum machine speed 300 m/min) K-012 Flipper ejector KX-012 Code reader "Stand-Alone" Xtend series Baumerhhs (maximum machine speed 700 m/min)