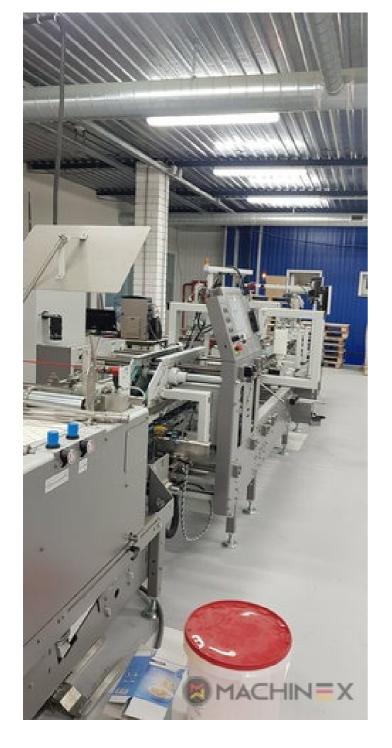

## **2020 | BOBST AMBITION 76 A1**

+ USED PACKAGING MACHINES 

| Section | Description | Des

CUBE adjusting system Carton board: max 800 g/m2 Corrugated flute type: N, E, F Speed: 20 to 300 m/min Inching speed: 20 m/min Box sizes: Straight line "C": 126 to 760 mm Straight line "E": 60 to 800 mm Straight line "L": 60 to 385 Crash-lock bottom "C" (2): 146 to 760 mm Crash-lock bottom "L": 70 to 385 mm FEEDER Total length: 610 mm 6 Feed conveyors with 30 mm wide belt with 4 built-in mechanical vibrators 1 Thickness gauge with lateral and lengthwise setting and upper introduction rollers 1 Additional thickness gauge with lateral and lengthwise setting and upper introduction rollers 2 Side guides in two parts Asymmetrical and adjustable in length Max. pile height: 350 mm. 1 set of rear guides for blank support 1 Motor controlled by frequency variator to drive the feed belts and to put in or out of operation PREBREAKER SECTION total length: 2300 mm. 1 lower left conveyor with 43 mm wide belt 1 Lower right conveyor with 25 mm wide belt 1 Set of upper conveyors with 25 mm wide belts and lifting device 1 Lefthand prebreaker without belt with built-in pressing device Adjustable through eccentric Max. width of the glue flap: 30 mm 1 Reopening guide 1 Right-hand prebreaker with 30 mm belt width Including a system to set the prebreaking angle 1 Lower central supporting guide GLUING UNIT 1 Lower left-hand gluing unit with wheel and double scraper 1 HHS gluing system with 2 nozzles, upgradeable up to 4 1 Removable glue basin 1 Upper guide with pressure roller 1 Refill bottle Additional options installed (with factory no.): A-012 Delivery, extended version B-012 Device for crash-lock bottom boxes without prebreaking of 3rd crease B-060 Device for sleeves and envelopes EA-015 Electric pile vibrator For the rear pile guides. Improves the feeding of blanks which are sticking to each other EA-025 Blank suction device EA-030 Rotary brushes F-020 Long upper right conveyor outlet G-001 Minimum folding device G-015 Central conveyors J-001 Infeed device left and right Infeed device with 30 mm belt width J-010 Upper pressure belt J-014 Additional upper pressing belt DX-027 Glue application system without possibility of quality assurance (maximum machine speed 300 m/min) K-012 Flipper ejector KX-012 Code reader "Stand-Alone" Xtend series Baumerhhs (maximum machine speed 700 m/min)