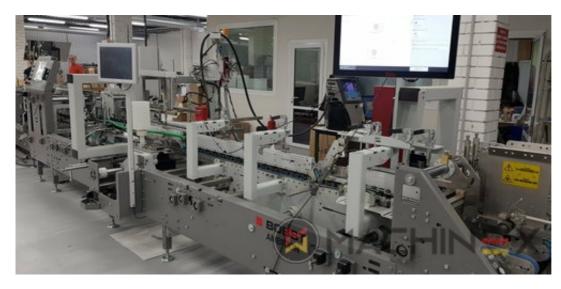

## **2020 | BOBST AMBITION 76 A1**

+ USED PACKAGING MACHINES 

| Section | Description | Des

CUBE adjusting system Carton board: max 800 g/m2 Corrugated flute type: N, E, F Speed: 20 to 300 m/min Inching speed: 20 m/min Box sizes: Straight line "C": 126 to 760 mm Straight line "E": 60 to 800 mm Straight line "L": 60 to 385 Crash-lock bottom "C" (2): 146 to 760 mm Crash-lock bottom "L": 70 to 385 mm FEEDER Total length: 610 mm 6 Feed conveyors with 30 mm wide belt with 4 built-in mechanical vibrators 1 Thickness gauge with lateral and lengthwise setting and upper introduction rollers 1 Additional thickness gauge with lateral and lengthwise setting and upper introduction rollers 2 Side guides in two parts Asymmetrical and adjustable in length Max. pile height: 350 mm. 1 set of rear guides for blank support 1 Motor controlled by frequency variator to drive the feed belts and to put in or out of operation PREBREAKER SECTION total length: 2300 mm. 1 lower left conveyor with 43 mm wide belt 1 Lower right conveyor with 25 mm wide belt 1 Set of upper conveyors with 25 mm wide belts and lifting device 1 Lefthand prebreaker without belt with built-in pressing device Adjustable through eccentric Max. width of the glue flap: 30 mm 1 Reopening guide 1 Right-hand prebreaker with 30 mm belt width Including a system to set the prebreaking angle 1 Lower central supporting guide GLUING UNIT 1 Lower left-hand gluing unit with wheel and double scraper 1 HHS gluing system with 2 nozzles, upgradeable up to 4 1 Removable glue basin 1 Upper guide with pressure roller 1 Refill bottle Additional options installed (with factory no.): A-012 Delivery, extended version B-012 Device for crash-lock bottom boxes without prebreaking of 3rd crease B-060 Device for sleeves and envelopes EA-015 Electric pile vibrator For the rear pile guides. Improves the feeding of blanks which are sticking to each other EA-025 Blank suction device EA-030 Rotary brushes F-020 Long upper right conveyor outlet G-001 Minimum folding device G-015 Central conveyors J-001 Infeed device left and right Infeed device with 30 mm belt width J-010 Upper pressure belt J-014 Additional upper pressing belt DX-027 Glue application system without possibility of quality assurance (maximum machine speed 300 m/min) K-012 Flipper ejector KX-012 Code reader "Stand-Alone" Xtend series Baumerhhs (maximum machine speed 700 m/min)