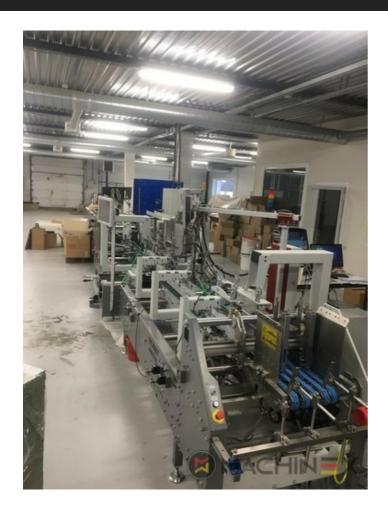

## **2020 | BOBST AMBITION 76 A1**

+ USED PACKAGING MACHINES 

| Section | Description | Des

CUBE adjusting system Carton board: max 800 g/m2 Corrugated flute type: N, E, F Speed: 20 to 300 m/min Inching speed: 20 m/min Box sizes: Straight line "C": 126 to 760 mm Straight line "E": 60 to 800 mm Straight line "L": 60 to 385 Crash-lock bottom "C" (2): 146 to 760 mm Crash-lock bottom "L": 70 to 385 mm FEEDER Total length: 610 mm 6 Feed conveyors with 30 mm wide belt with 4 built-in mechanical vibrators 1 Thickness gauge with lateral and lengthwise setting and upper introduction rollers 1 Additional thickness gauge with lateral and lengthwise setting and upper introduction rollers 2 Side guides in two parts Asymmetrical and adjustable in length Max. pile height: 350 mm. 1 set of rear guides for blank support 1 Motor controlled by frequency variator to drive the feed belts and to put in or out of operation PREBREAKER SECTION total length: 2300 mm. 1 lower left conveyor with 43 mm wide belt 1 Lower right conveyor with 25 mm wide belt 1 Set of upper conveyors with 25 mm wide belts and lifting device 1 Lefthand prebreaker without belt with built-in pressing device Adjustable through eccentric Max. width of the glue flap: 30 mm 1 Reopening guide 1 Right-hand prebreaker with 30 mm belt width Including a system to set the prebreaking angle 1 Lower central supporting guide GLUING UNIT 1 Lower left-hand gluing unit with wheel and double scraper 1 HHS gluing system with 2 nozzles, upgradeable up to 4 1 Removable glue basin 1 Upper guide with pressure roller 1 Refill bottle Additional options installed (with factory no.): A-012 Delivery, extended version B-012 Device for crash-lock bottom boxes without prebreaking of 3rd crease B-060 Device for sleeves and envelopes EA-015 Electric pile vibrator For the rear pile guides. Improves the feeding of blanks which are sticking to each other EA-025 Blank suction device EA-030 Rotary brushes F-020 Long upper right conveyor outlet G-001 Minimum folding device G-015 Central conveyors J-001 Infeed device left and right Infeed device with 30 mm belt width J-010 Upper pressure belt J-014 Additional upper pressing belt DX-027 Glue application system without possibility of quality assurance (maximum machine speed 300 m/min) K-012 Flipper ejector KX-012 Code reader "Stand-Alone" Xtend series Baumerhhs (maximum machine speed 700 m/min)