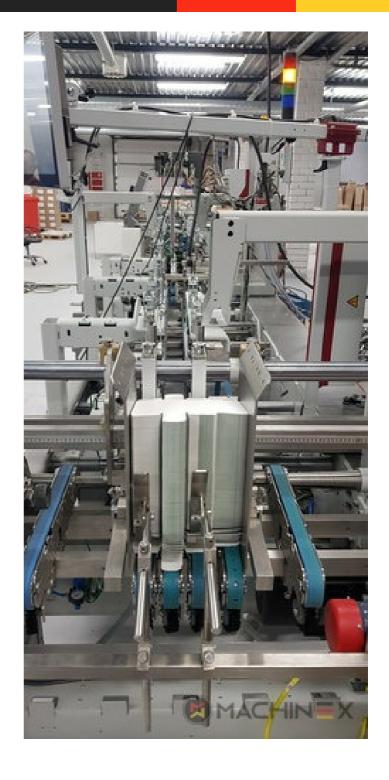

## **2020 | BOBST AMBITION 76 A1**

+ USED PACKAGING MACHINES 

| Section | Description | Des

CUBE adjusting system Carton board: max 800 g/m2 Corrugated flute type: N, E, F Speed: 20 to 300 m/min Inching speed: 20 m/min Box sizes: Straight line "C": 126 to 760 mm Straight line "E": 60 to 800 mm Straight line "L": 60 to 385 Crash-lock bottom "C" (2): 146 to 760 mm Crash-lock bottom "L": 70 to 385 mm FEEDER Total length: 610 mm 6 Feed conveyors with 30 mm wide belt with 4 built-in mechanical vibrators 1 Thickness gauge with lateral and lengthwise setting and upper introduction rollers 1 Additional thickness gauge with lateral and lengthwise setting and upper introduction rollers 2 Side guides in two parts Asymmetrical and adjustable in length Max. pile height: 350 mm. 1 set of rear guides for blank support 1 Motor controlled by frequency variator to drive the feed belts and to put in or out of operation PREBREAKER SECTION total length: 2300 mm. 1 lower left conveyor with 43 mm wide belt 1 Lower right conveyor with 25 mm wide belt 1 Set of upper conveyors with 25 mm wide belts and lifting device 1 Lefthand prebreaker without belt with built-in pressing device Adjustable through eccentric Max. width of the glue flap: 30 mm 1 Reopening guide 1 Right-hand prebreaker with 30 mm belt width Including a system to set the prebreaking angle 1 Lower central supporting guide GLUING UNIT 1 Lower left-hand gluing unit with wheel and double scraper 1 HHS gluing system with 2 nozzles, upgradeable up to 4 1 Removable glue basin 1 Upper guide with pressure roller 1 Refill bottle Additional options installed (with factory no.): A-012 Delivery, extended version B-012 Device for crash-lock bottom boxes without prebreaking of 3rd crease B-060 Device for sleeves and envelopes EA-015 Electric pile vibrator For the rear pile guides. Improves the feeding of blanks which are sticking to each other EA-025 Blank suction device EA-030 Rotary brushes F-020 Long upper right conveyor outlet G-001 Minimum folding device G-015 Central conveyors J-001 Infeed device left and right Infeed device with 30 mm belt width J-010 Upper pressure belt J-014 Additional upper pressing belt DX-027 Glue application system without possibility of quality assurance (maximum machine speed 300 m/min) K-012 Flipper ejector KX-012 Code reader "Stand-Alone" Xtend series Baumerhhs (maximum machine speed 700 m/min)