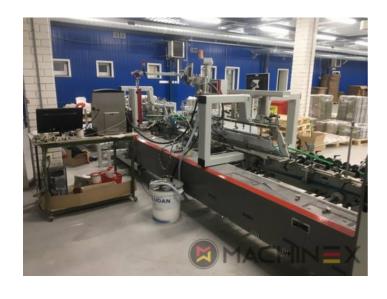

## **2020 | BOBST AMBITION 76 A1**

+ USED PACKAGING MACHINES 

| Section | Description | Des

CUBE adjusting system Carton board: max 800 g/m2 Corrugated flute type: N, E, F Speed: 20 to 300 m/min Inching speed: 20 m/min Box sizes: Straight line "C": 126 to 760 mm Straight line "E": 60 to 800 mm Straight line "L": 60 to 385 Crash-lock bottom "C" (2): 146 to 760 mm Crash-lock bottom "L": 70 to 385 mm FEEDER Total length: 610 mm 6 Feed conveyors with 30 mm wide belt with 4 built-in mechanical vibrators 1 Thickness gauge with lateral and lengthwise setting and upper introduction rollers 1 Additional thickness gauge with lateral and lengthwise setting and upper introduction rollers 2 Side guides in two parts Asymmetrical and adjustable in length Max. pile height: 350 mm. 1 set of rear guides for blank support 1 Motor controlled by frequency variator to drive the feed belts and to put in or out of operation PREBREAKER SECTION total length: 2300 mm. 1 lower left conveyor with 43 mm wide belt 1 Lower right conveyor with 25 mm wide belt 1 Set of upper conveyors with 25 mm wide belts and lifting device 1 Lefthand prebreaker without belt with built-in pressing device Adjustable through eccentric Max. width of the glue flap: 30 mm 1 Reopening guide 1 Right-hand prebreaker with 30 mm belt width Including a system to set the prebreaking angle 1 Lower central supporting guide GLUING UNIT 1 Lower left-hand gluing unit with wheel and double scraper 1 HHS gluing system with 2 nozzles, upgradeable up to 4 1 Removable glue basin 1 Upper guide with pressure roller 1 Refill bottle Additional options installed (with factory no.): A-012 Delivery, extended version B-012 Device for crash-lock bottom boxes without prebreaking of 3rd crease B-060 Device for sleeves and envelopes EA-015 Electric pile vibrator For the rear pile guides. Improves the feeding of blanks which are sticking to each other EA-025 Blank suction device EA-030 Rotary brushes F-020 Long upper right conveyor outlet G-001 Minimum folding device G-015 Central conveyors J-001 Infeed device left and right Infeed device with 30 mm belt width J-010 Upper pressure belt J-014 Additional upper pressing belt DX-027 Glue application system without possibility of quality assurance (maximum machine speed 300 m/min) K-012 Flipper ejector KX-012 Code reader "Stand-Alone" Xtend series Baumerhhs (maximum machine speed 700 m/min)