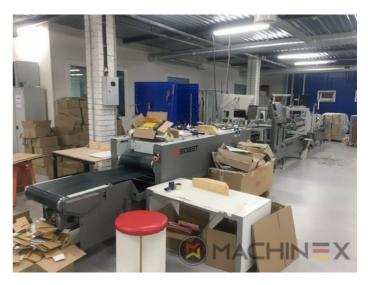

## **2020 | BOBST AMBITION 76 A1**

+ USED PACKAGING MACHINES 

| Section | Description | Des

CUBE adjusting system Carton board: max 800 g/m2 Corrugated flute type: N, E, F Speed: 20 to 300 m/min Inching speed: 20 m/min Box sizes: Straight line "C": 126 to 760 mm Straight line "E": 60 to 800 mm Straight line "L": 60 to 385 Crash-lock bottom "C" (2): 146 to 760 mm Crash-lock bottom "L": 70 to 385 mm FEEDER Total length: 610 mm 6 Feed conveyors with 30 mm wide belt with 4 built-in mechanical vibrators 1 Thickness gauge with lateral and lengthwise setting and upper introduction rollers 1 Additional thickness gauge with lateral and lengthwise setting and upper introduction rollers 2 Side guides in two parts Asymmetrical and adjustable in length Max. pile height: 350 mm. 1 set of rear guides for blank support 1 Motor controlled by frequency variator to drive the feed belts and to put in or out of operation PREBREAKER SECTION total length: 2300 mm. 1 lower left conveyor with 43 mm wide belt 1 Lower right conveyor with 25 mm wide belt 1 Set of upper conveyors with 25 mm wide belts and lifting device 1 Lefthand prebreaker without belt with built-in pressing device Adjustable through eccentric Max. width of the glue flap: 30 mm 1 Reopening guide 1 Right-hand prebreaker with 30 mm belt width Including a system to set the prebreaking angle 1 Lower central supporting guide GLUING UNIT 1 Lower left-hand gluing unit with wheel and double scraper 1 HHS gluing system with 2 nozzles, upgradeable up to 4 1 Removable glue basin 1 Upper guide with pressure roller 1 Refill bottle Additional options installed (with factory no.): A-012 Delivery, extended version B-012 Device for crash-lock bottom boxes without prebreaking of 3rd crease B-060 Device for sleeves and envelopes EA-015 Electric pile vibrator For the rear pile guides. Improves the feeding of blanks which are sticking to each other EA-025 Blank suction device EA-030 Rotary brushes F-020 Long upper right conveyor outlet G-001 Minimum folding device G-015 Central conveyors J-001 Infeed device left and right Infeed device with 30 mm belt width J-010 Upper pressure belt J-014 Additional upper pressing belt DX-027 Glue application system without possibility of quality assurance (maximum machine speed 300 m/min) K-012 Flipper ejector KX-012 Code reader "Stand-Alone" Xtend series Baumerhhs (maximum machine speed 700 m/min)