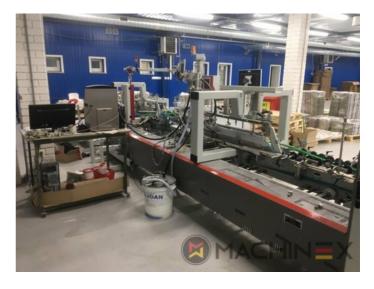

## **2020 | BOBST AMBITION 76 A1**

+ USED PACKAGING MACHINES 

| Section | Description | Des

CUBE adjusting system Carton board: max 800 g/m2 Corrugated flute type: N, E, F Speed: 20 to 300 m/min Inching speed: 20 m/min Box sizes: Straight line "C": 126 to 760 mm Straight line "E": 60 to 800 mm Straight line "L": 60 to 385 Crash-lock bottom "C" (2): 146 to 760 mm Crash-lock bottom "L": 70 to 385 mm FEEDER Total length: 610 mm 6 Feed conveyors with 30 mm wide belt with 4 built-in mechanical vibrators 1 Thickness gauge with lateral and lengthwise setting and upper introduction rollers 1 Additional thickness gauge with lateral and lengthwise setting and upper introduction rollers 2 Side guides in two parts Asymmetrical and adjustable in length Max. pile height: 350 mm. 1 set of rear guides for blank support 1 Motor controlled by frequency variator to drive the feed belts and to put in or out of operation PREBREAKER SECTION total length: 2300 mm. 1 lower left conveyor with 43 mm wide belt 1 Lower right conveyor with 25 mm wide belt 1 Set of upper conveyors with 25 mm wide belts and lifting device 1 Lefthand prebreaker without belt with built-in pressing device Adjustable through eccentric Max. width of the glue flap: 30 mm 1 Reopening guide 1 Right-hand prebreaker with 30 mm belt width Including a system to set the prebreaking angle 1 Lower central supporting guide GLUING UNIT 1 Lower left-hand gluing unit with wheel and double scraper 1 HHS gluing system with 2 nozzles, upgradeable up to 4 1 Removable glue basin 1 Upper guide with pressure roller 1 Refill bottle Additional options installed (with factory no.): A-012 Delivery, extended version B-012 Device for crash-lock bottom boxes without prebreaking of 3rd crease B-060 Device for sleeves and envelopes EA-015 Electric pile vibrator For the rear pile guides. Improves the feeding of blanks which are sticking to each other EA-025 Blank suction device EA-030 Rotary brushes F-020 Long upper right conveyor outlet G-001 Minimum folding device G-015 Central conveyors J-001 Infeed device left and right Infeed device with 30 mm belt width J-010 Upper pressure belt J-014 Additional upper pressing belt DX-027 Glue application system without possibility of quality assurance (maximum machine speed 300 m/min) K-012 Flipper ejector KX-012 Code reader "Stand-Alone" Xtend series Baumerhhs (maximum machine speed 700 m/min)