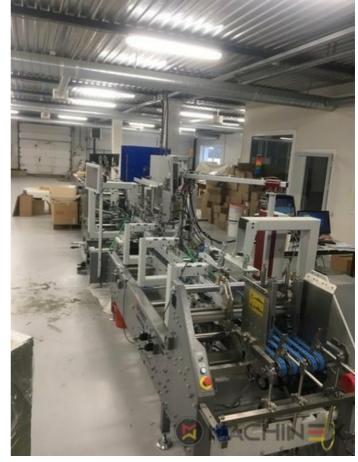

## **2020 | BOBST AMBITION 76 A1**

+ USED PACKAGING MACHINES 

| Section | Description | Des

CUBE adjusting system Carton board: max 800 g/m2 Corrugated flute type: N, E, F Speed: 20 to 300 m/min Inching speed: 20 m/min Box sizes: Straight line "C": 126 to 760 mm Straight line "E": 60 to 800 mm Straight line "L": 60 to 385 Crash-lock bottom "C" (2): 146 to 760 mm Crash-lock bottom "L": 70 to 385 mm FEEDER Total length: 610 mm 6 Feed conveyors with 30 mm wide belt with 4 built-in mechanical vibrators 1 Thickness gauge with lateral and lengthwise setting and upper introduction rollers 1 Additional thickness gauge with lateral and lengthwise setting and upper introduction rollers 2 Side guides in two parts Asymmetrical and adjustable in length Max. pile height: 350 mm. 1 set of rear guides for blank support 1 Motor controlled by frequency variator to drive the feed belts and to put in or out of operation PREBREAKER SECTION total length: 2300 mm. 1 lower left conveyor with 43 mm wide belt 1 Lower right conveyor with 25 mm wide belt 1 Set of upper conveyors with 25 mm wide belts and lifting device 1 Lefthand prebreaker without belt with built-in pressing device Adjustable through eccentric Max. width of the glue flap: 30 mm 1 Reopening guide 1 Right-hand prebreaker with 30 mm belt width Including a system to set the prebreaking angle 1 Lower central supporting guide GLUING UNIT 1 Lower left-hand gluing unit with wheel and double scraper 1 HHS gluing system with 2 nozzles, upgradeable up to 4 1 Removable glue basin 1 Upper guide with pressure roller 1 Refill bottle Additional options installed (with factory no.): A-012 Delivery, extended version B-012 Device for crash-lock bottom boxes without prebreaking of 3rd crease B-060 Device for sleeves and envelopes EA-015 Electric pile vibrator For the rear pile guides. Improves the feeding of blanks which are sticking to each other EA-025 Blank suction device EA-030 Rotary brushes F-020 Long upper right conveyor outlet G-001 Minimum folding device G-015 Central conveyors J-001 Infeed device left and right Infeed device with 30 mm belt width J-010 Upper pressure belt J-014 Additional upper pressing belt DX-027 Glue application system without possibility of quality assurance (maximum machine speed 300 m/min) K-012 Flipper ejector KX-012 Code reader "Stand-Alone" Xtend series Baumerhhs (maximum machine speed 700 m/min)