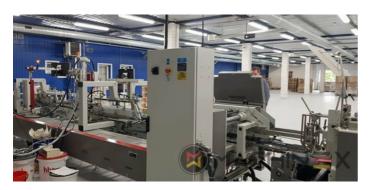

## **2020 | BOBST AMBITION 76 A1**

+ USED PACKAGING MACHINES 

| Section | Description | Des

CUBE adjusting system Carton board: max 800 g/m2 Corrugated flute type: N, E, F Speed: 20 to 300 m/min Inching speed: 20 m/min Box sizes: Straight line "C": 126 to 760 mm Straight line "E": 60 to 800 mm Straight line "L": 60 to 385 Crash-lock bottom "C" (2): 146 to 760 mm Crash-lock bottom "L": 70 to 385 mm FEEDER Total length: 610 mm 6 Feed conveyors with 30 mm wide belt with 4 built-in mechanical vibrators 1 Thickness gauge with lateral and lengthwise setting and upper introduction rollers 1 Additional thickness gauge with lateral and lengthwise setting and upper introduction rollers 2 Side guides in two parts Asymmetrical and adjustable in length Max. pile height: 350 mm. 1 set of rear guides for blank support 1 Motor controlled by frequency variator to drive the feed belts and to put in or out of operation PREBREAKER SECTION total length: 2300 mm. 1 lower left conveyor with 43 mm wide belt 1 Lower right conveyor with 25 mm wide belt 1 Set of upper conveyors with 25 mm wide belts and lifting device 1 Lefthand prebreaker without belt with built-in pressing device Adjustable through eccentric Max. width of the glue flap: 30 mm 1 Reopening guide 1 Right-hand prebreaker with 30 mm belt width Including a system to set the prebreaking angle 1 Lower central supporting guide GLUING UNIT 1 Lower left-hand gluing unit with wheel and double scraper 1 HHS gluing system with 2 nozzles, upgradeable up to 4 1 Removable glue basin 1 Upper guide with pressure roller 1 Refill bottle Additional options installed (with factory no.): A-012 Delivery, extended version B-012 Device for crash-lock bottom boxes without prebreaking of 3rd crease B-060 Device for sleeves and envelopes EA-015 Electric pile vibrator For the rear pile guides. Improves the feeding of blanks which are sticking to each other EA-025 Blank suction device EA-030 Rotary brushes F-020 Long upper right conveyor outlet G-001 Minimum folding device G-015 Central conveyors J-001 Infeed device left and right Infeed device with 30 mm belt width J-010 Upper pressure belt J-014 Additional upper pressing belt DX-027 Glue application system without possibility of quality assurance (maximum machine speed 300 m/min) K-012 Flipper ejector KX-012 Code reader "Stand-Alone" Xtend series Baumerhhs (maximum machine speed 700 m/min)