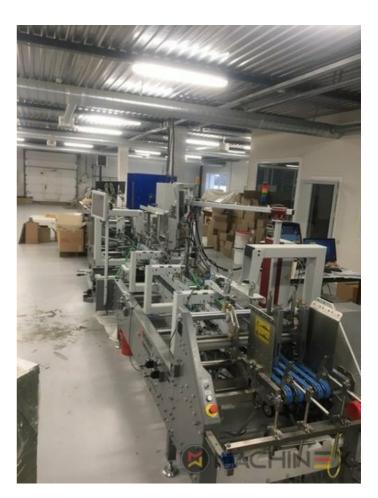

## 2020 | BOBST AMBITION 76 A1

🛨 KULLANILMIŞ PAKETLEME MAKINELERI 🛛 🖉 YIL: 2020 📃 FOLDER-GLUERS

## YAZICI AÇIKLAMASI

CUBE adjusting system Carton board: max 800 g/m2 Corrugated flute type: N, E, F Speed: 20 to 300 m/min Inching speed: 20 m/min Box sizes: Straight line "C": 126 to 760 mm Straight line "E": 60 to 800 mm Straight line "L": 60 to 385 Crash-lock bottom "C" (2): 146 to 760 mm Crash-lock bottom "L": 70 to 385 mm FEEDER Total length: 610 mm 6 Feed conveyors with 30 mm wide belt with 4 built-in mechanical vibrators 1 Thickness gauge with lateral and lengthwise setting and upper introduction rollers 1 Additional thickness gauge with lateral and lengthwise setting and upper introduction rollers 2 Side guides in two parts Asymmetrical and adjustable in length Max. pile height: 350 mm. 1 set of rear guides for blank support 1 Motor controlled by frequency variator to drive the feed belts and to put in or out of operation PREBREAKER SECTION total length: 2300 mm. 1 lower left conveyor with 43 mm wide belt 1 Lower right conveyor with 25 mm wide belt 1 Set of upper conveyors with 25 mm wide belts and lifting device 1 Left-hand prebreaker without belt with built-in pressing device Adjustable through eccentric Max. width of the glue flap: 30 mm 1 Reopening guide 1 Right-hand prebreaker with 30 mm belt width Including a system to set the prebreaking angle 1 Lower central supporting guide GLUING UNIT 1 Lower left-hand gluing unit with wheel and double scraper 1 HHS gluing system with 2 nozzles, upgradeable up to 4 1 Removable glue basin 1 Upper guide with pressure roller 1 Refill bottle Additional options installed (with factory no.): A-012 Delivery, extended version B-012 Device for crash-lock bottom boxes without prebreaking of 3rd crease B-060 Device for sleeves and envelopes EA-015 Electric pile vibrator For the rear pile guides. Improves the feeding of blanks which are sticking to each other EA-025 Blank suction device EA-030 Rotary brushes F-020 Long upper right conveyor outlet G-001 Minimum folding device G-015 Central conveyors J-001 Infeed device left and right Infeed device with 30 mm belt width J-010 Upper pressure belt J-014 Additional upper pressing belt DX-027 Glue application system