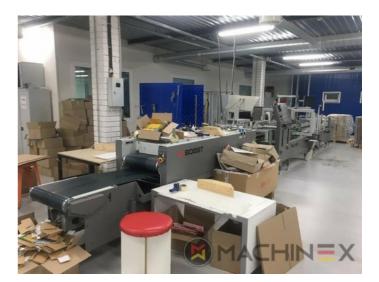

## 2020 | BOBST AMBITION 76 A1

🛨 KULLANILMIŞ PAKETLEME MAKINELERI 🛛 🖉 YIL: 2020 📃 FOLDER-GLUERS

## YAZICI AÇIKLAMASI

CUBE adjusting system Carton board: max 800 g/m2 Corrugated flute type: N, E, F Speed: 20 to 300 m/min Inching speed: 20 m/min Box sizes: Straight line "C": 126 to 760 mm Straight line "E": 60 to 800 mm Straight line "L": 60 to 385 Crash-lock bottom "C" (2): 146 to 760 mm Crash-lock bottom "L": 70 to 385 mm FEEDER Total length: 610 mm 6 Feed conveyors with 30 mm wide belt with 4 built-in mechanical vibrators 1 Thickness gauge with lateral and lengthwise setting and upper introduction rollers 1 Additional thickness gauge with lateral and lengthwise setting and upper introduction rollers 2 Side guides in two parts Asymmetrical and adjustable in length Max. pile height: 350 mm. 1 set of rear guides for blank support 1 Motor controlled by frequency variator to drive the feed belts and to put in or out of operation PREBREAKER SECTION total length: 2300 mm. 1 lower left conveyor with 43 mm wide belt 1 Lower right conveyor with 25 mm wide belt 1 Set of upper conveyors with 25 mm wide belts and lifting device 1 Left-hand prebreaker without belt with built-in pressing device Adjustable through eccentric Max. width of the glue flap: 30 mm 1 Reopening guide 1 Right-hand prebreaker with 30 mm belt width Including a system to set the prebreaking angle 1 Lower central supporting guide GLUING UNIT 1 Lower left-hand gluing unit with wheel and double scraper 1 HHS gluing system with 2 nozzles, upgradeable up to 4 1 Removable glue basin 1 Upper guide with pressure roller 1 Refill bottle Additional options installed (with factory no.): A-012 Delivery, extended version B-012 Device for crash-lock bottom boxes without prebreaking of 3rd crease B-060 Device for sleeves and envelopes EA-015 Electric pile vibrator For the rear pile guides. Improves the feeding of blanks which are sticking to each other EA-025 Blank suction device EA-030 Rotary brushes F-020 Long upper right conveyor outlet G-001 Minimum folding device G-015 Central conveyors J-001 Infeed device left and right Infeed device with 30 mm belt width J-010 Upper pressure belt J-014 Additional upper pressing belt DX-027 Glue application system