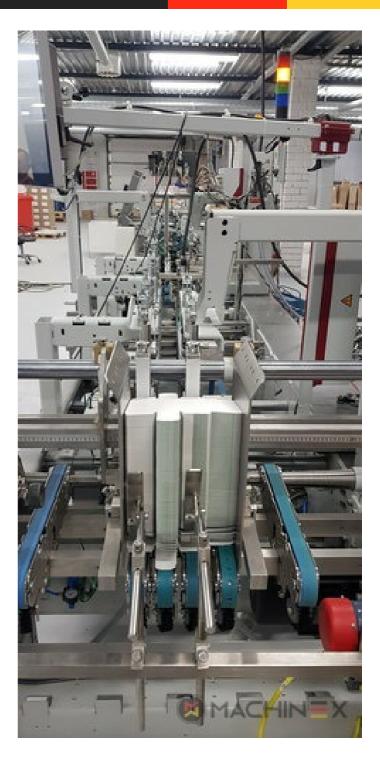

## YAZICI AÇIKLAMASI

CUBE adjusting system Carton board: max 800 g/m2 Corrugated flute type: N, E, F Speed: 20 to 300 m/min Inching speed: 20 m/min Box sizes: Straight line "C": 126 to 760 mm Straight line "E": 60 to 800 mm Straight line "L": 60 to 385 Crash-lock bottom "C" (2): 146 to 760 mm Crash-lock bottom "L": 70 to 385 mm FEEDER Total length: 610 mm 6 Feed conveyors with 30 mm wide belt with 4 built-in mechanical vibrators 1 Thickness gauge with lateral and lengthwise setting and upper introduction rollers 1 Additional thickness gauge with lateral and lengthwise setting and upper introduction rollers 2 Side guides in two parts Asymmetrical and adjustable in length Max. pile height: 350 mm. 1 set of rear guides for blank support 1 Motor controlled by frequency variator to drive the feed belts and to put in or out of operation PREBREAKER SECTION total length: 2300 mm. 1 lower left conveyor with 43 mm wide belt 1 Lower right conveyor with 25 mm wide belt 1 Set of upper conveyors with 25 mm wide belts and lifting device 1 Left-hand prebreaker without belt with built-in pressing device Adjustable through eccentric Max. width of the glue flap: 30 mm 1 Reopening guide 1 Right-hand prebreaker with 30 mm belt width Including a system to set the prebreaking angle 1 Lower central supporting guide GLUING UNIT 1 Lower left-hand gluing unit with wheel and double scraper 1 HHS gluing system with 2 nozzles, upgradeable up to 4 1 Removable glue basin 1 Upper guide with pressure roller 1 Refill bottle Additional options installed (with factory no.): A-012 Delivery, extended version B-012 Device for crash-lock bottom boxes without prebreaking of 3rd crease B-060 Device for sleeves and envelopes EA-015 Electric pile vibrator For the rear pile guides. Improves the feeding of blanks which are sticking to each other EA-025 Blank suction device EA-030 Rotary brushes F-020 Long upper right conveyor outlet G-001 Minimum folding device G-015 Central conveyors J-001 Infeed device left and right Infeed device with 30 mm belt width J-010 Upper pressure belt J-014 Additional upper pressing belt DX-027 Glue application system