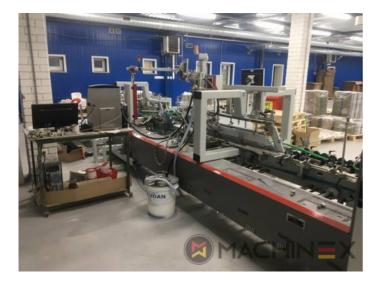

## 2020 | BOBST AMBITION 76 A1

🛨 KULLANILMIŞ PAKETLEME MAKINELERI 🛛 🖉 YIL: 2020 📃 FOLDER-GLUERS

## YAZICI AÇIKLAMASI

CUBE adjusting system Carton board: max 800 g/m2 Corrugated flute type: N, E, F Speed: 20 to 300 m/min Inching speed: 20 m/min Box sizes: Straight line "C": 126 to 760 mm Straight line "E": 60 to 800 mm Straight line "L": 60 to 385 Crash-lock bottom "C" (2): 146 to 760 mm Crash-lock bottom "L": 70 to 385 mm FEEDER Total length: 610 mm 6 Feed conveyors with 30 mm wide belt with 4 built-in mechanical vibrators 1 Thickness gauge with lateral and lengthwise setting and upper introduction rollers 1 Additional thickness gauge with lateral and lengthwise setting and upper introduction rollers 2 Side guides in two parts Asymmetrical and adjustable in length Max. pile height: 350 mm. 1 set of rear guides for blank support 1 Motor controlled by frequency variator to drive the feed belts and to put in or out of operation PREBREAKER SECTION total length: 2300 mm. 1 lower left conveyor with 43 mm wide belt 1 Lower right conveyor with 25 mm wide belt 1 Set of upper conveyors with 25 mm wide belts and lifting device 1 Left-hand prebreaker without belt with built-in pressing device Adjustable through eccentric Max. width of the glue flap: 30 mm 1 Reopening guide 1 Right-hand prebreaker with 30 mm belt width Including a system to set the prebreaking angle 1 Lower central supporting guide GLUING UNIT 1 Lower left-hand gluing unit with wheel and double scraper 1 HHS gluing system with 2 nozzles, upgradeable up to 4 1 Removable glue basin 1 Upper guide with pressure roller 1 Refill bottle Additional options installed (with factory no.): A-012 Delivery, extended version B-012 Device for crash-lock bottom boxes without prebreaking of 3rd crease B-060 Device for sleeves and envelopes EA-015 Electric pile vibrator For the rear pile guides. Improves the feeding of blanks which are sticking to each other EA-025 Blank suction device EA-030 Rotary brushes F-020 Long upper right conveyor outlet G-001 Minimum folding device G-015 Central conveyors J-001 Infeed device left and right Infeed device with 30 mm belt width J-010 Upper pressure belt J-014 Additional upper pressing belt DX-027 Glue application system