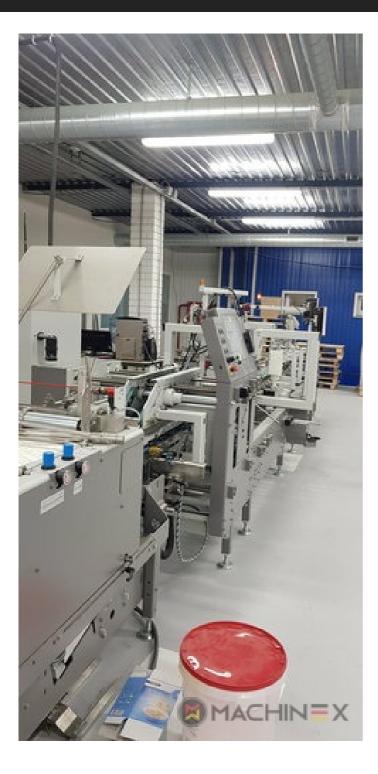

## 2020 | BOBST AMBITION 76 A1

🛨 KULLANILMIŞ PAKETLEME MAKINELERI 🛛 🖉 YIL: 2020 📃 FOLDER-GLUERS

## YAZICI AÇIKLAMASI

CUBE adjusting system Carton board: max 800 g/m2 Corrugated flute type: N, E, F Speed: 20 to 300 m/min Inching speed: 20 m/min Box sizes: Straight line "C": 126 to 760 mm Straight line "E": 60 to 800 mm Straight line "L": 60 to 385 Crash-lock bottom "C" (2): 146 to 760 mm Crash-lock bottom "L": 70 to 385 mm FEEDER Total length: 610 mm 6 Feed conveyors with 30 mm wide belt with 4 built-in mechanical vibrators 1 Thickness gauge with lateral and lengthwise setting and upper introduction rollers 1 Additional thickness gauge with lateral and lengthwise setting and upper introduction rollers 2 Side guides in two parts Asymmetrical and adjustable in length Max. pile height: 350 mm. 1 set of rear guides for blank support 1 Motor controlled by frequency variator to drive the feed belts and to put in or out of operation PREBREAKER SECTION total length: 2300 mm. 1 lower left conveyor with 43 mm wide belt 1 Lower right conveyor with 25 mm wide belt 1 Set of upper conveyors with 25 mm wide belts and lifting device 1 Left-hand prebreaker without belt with built-in pressing device Adjustable through eccentric Max. width of the glue flap: 30 mm 1 Reopening guide 1 Right-hand prebreaker with 30 mm belt width Including a system to set the prebreaking angle 1 Lower central supporting guide GLUING UNIT 1 Lower left-hand gluing unit with wheel and double scraper 1 HHS gluing system with 2 nozzles, upgradeable up to 4 1 Removable glue basin 1 Upper guide with pressure roller 1 Refill bottle Additional options installed (with factory no.): A-012 Delivery, extended version B-012 Device for crash-lock bottom boxes without prebreaking of 3rd crease B-060 Device for sleeves and envelopes EA-015 Electric pile vibrator For the rear pile guides. Improves the feeding of blanks which are sticking to each other EA-025 Blank suction device EA-030 Rotary brushes F-020 Long upper right conveyor outlet G-001 Minimum folding device G-015 Central conveyors J-001 Infeed device left and right Infeed device with 30 mm belt width J-010 Upper pressure belt J-014 Additional upper pressing belt DX-027 Glue application system