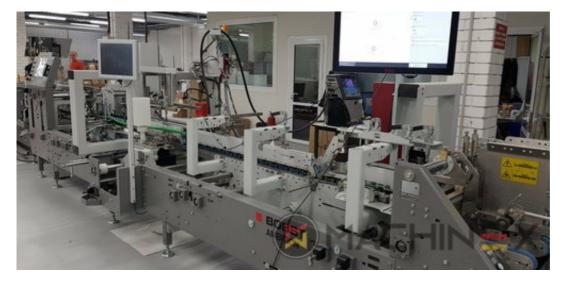

## 2020 | BOBST AMBITION 76 A1

🛨 KULLANILMIŞ PAKETLEME MAKINELERI 🛛 🖉 YIL: 2020 📃 FOLDER-GLUERS

## YAZICI AÇIKLAMASI

CUBE adjusting system Carton board: max 800 g/m2 Corrugated flute type: N, E, F Speed: 20 to 300 m/min Inching speed: 20 m/min Box sizes: Straight line "C": 126 to 760 mm Straight line "E": 60 to 800 mm Straight line "L": 60 to 385 Crash-lock bottom "C" (2): 146 to 760 mm Crash-lock bottom "L": 70 to 385 mm FEEDER Total length: 610 mm 6 Feed conveyors with 30 mm wide belt with 4 built-in mechanical vibrators 1 Thickness gauge with lateral and lengthwise setting and upper introduction rollers 1 Additional thickness gauge with lateral and lengthwise setting and upper introduction rollers 2 Side guides in two parts Asymmetrical and adjustable in length Max. pile height: 350 mm. 1 set of rear guides for blank support 1 Motor controlled by frequency variator to drive the feed belts and to put in or out of operation PREBREAKER SECTION total length: 2300 mm. 1 lower left conveyor with 43 mm wide belt 1 Lower right conveyor with 25 mm wide belt 1 Set of upper conveyors with 25 mm wide belts and lifting device 1 Left-hand prebreaker without belt with built-in pressing device Adjustable through eccentric Max. width of the glue flap: 30 mm 1 Reopening guide 1 Right-hand prebreaker with 30 mm belt width Including a system to set the prebreaking angle 1 Lower central supporting guide GLUING UNIT 1 Lower left-hand gluing unit with wheel and double scraper 1 HHS gluing system with 2 nozzles, upgradeable up to 4 1 Removable glue basin 1 Upper guide with pressure roller 1 Refill bottle Additional options installed (with factory no.): A-012 Delivery, extended version B-012 Device for crash-lock bottom boxes without prebreaking of 3rd crease B-060 Device for sleeves and envelopes EA-015 Electric pile vibrator For the rear pile guides. Improves the feeding of blanks which are sticking to each other EA-025 Blank suction device EA-030 Rotary brushes F-020 Long upper right conveyor outlet G-001 Minimum folding device G-015 Central conveyors J-001 Infeed device left and right Infeed device with 30 mm belt width J-010 Upper pressure belt J-014 Additional upper pressing belt DX-027 Glue application system