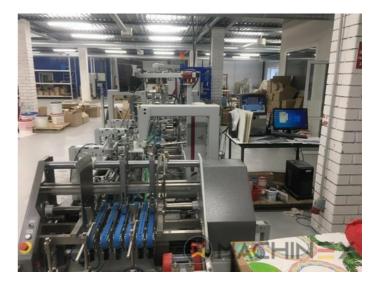

## 2020 | BOBST AMBITION 76 A1

🛨 KULLANILMIŞ PAKETLEME MAKINELERI 🛛 🖉 YIL: 2020 📃 FOLDER-GLUERS

## YAZICI AÇIKLAMASI

CUBE adjusting system Carton board: max 800 g/m2 Corrugated flute type: N, E, F Speed: 20 to 300 m/min Inching speed: 20 m/min Box sizes: Straight line "C": 126 to 760 mm Straight line "E": 60 to 800 mm Straight line "L": 60 to 385 Crash-lock bottom "C" (2): 146 to 760 mm Crash-lock bottom "L": 70 to 385 mm FEEDER Total length: 610 mm 6 Feed conveyors with 30 mm wide belt with 4 built-in mechanical vibrators 1 Thickness gauge with lateral and lengthwise setting and upper introduction rollers 1 Additional thickness gauge with lateral and lengthwise setting and upper introduction rollers 2 Side guides in two parts Asymmetrical and adjustable in length Max. pile height: 350 mm. 1 set of rear guides for blank support 1 Motor controlled by frequency variator to drive the feed belts and to put in or out of operation PREBREAKER SECTION total length: 2300 mm. 1 lower left conveyor with 43 mm wide belt 1 Lower right conveyor with 25 mm wide belt 1 Set of upper conveyors with 25 mm wide belts and lifting device 1 Left-hand prebreaker without belt with built-in pressing device Adjustable through eccentric Max. width of the glue flap: 30 mm 1 Reopening guide 1 Right-hand prebreaker with 30 mm belt width Including a system to set the prebreaking angle 1 Lower central supporting guide GLUING UNIT 1 Lower left-hand gluing unit with wheel and double scraper 1 HHS gluing system with 2 nozzles, upgradeable up to 4 1 Removable glue basin 1 Upper guide with pressure roller 1 Refill bottle Additional options installed (with factory no.): A-012 Delivery, extended version B-012 Device for crash-lock bottom boxes without prebreaking of 3rd crease B-060 Device for sleeves and envelopes EA-015 Electric pile vibrator For the rear pile guides. Improves the feeding of blanks which are sticking to each other EA-025 Blank suction device EA-030 Rotary brushes F-020 Long upper right conveyor outlet G-001 Minimum folding device G-015 Central conveyors J-001 Infeed device left and right Infeed device with 30 mm belt width J-010 Upper pressure belt J-014 Additional upper pressing belt DX-027 Glue application system