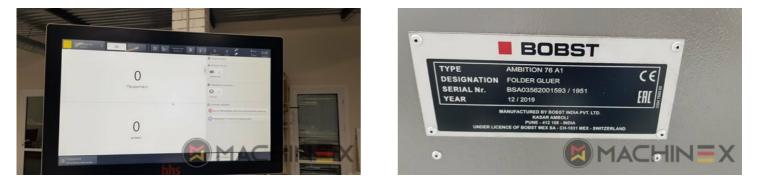

## 2020 | BOBST AMBITION 76 A1

🛨 KULLANILMIŞ PAKETLEME MAKINELERI 🛛 🖉 YIL: 2020 📃 FOLDER-GLUERS

## **TEKNIK AYRINTILAR**

- Carton board : 800 g/m2
- Sheet size (max in mm): 760 mm
- Sheet size (minimum in mm): 126 mm

speed 300 m/min) K-012 Flipper ejector KX-012 Code reader "Stand-Alone" Xtend series Baumerhhs (maximum machine speed 700 m/min)