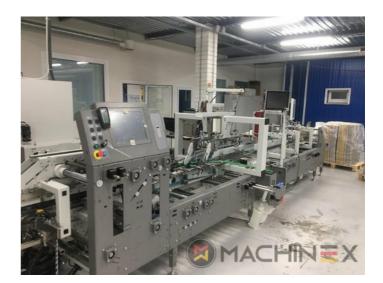

## 2020 | BOBST AMBITION 76 A1

🛨 KULLANILMIŞ PAKETLEME MAKINELERI 🛛 🖉 YIL: 2020 📃 FOLDER-GLUERS

## YAZICI AÇIKLAMASI

CUBE adjusting system Carton board: max 800 g/m2 Corrugated flute type: N, E, F Speed: 20 to 300 m/min Inching speed: 20 m/min Box sizes: Straight line "C": 126 to 760 mm Straight line "E": 60 to 800 mm Straight line "L": 60 to 385 Crash-lock bottom "C" (2): 146 to 760 mm Crash-lock bottom "L": 70 to 385 mm FEEDER Total length: 610 mm 6 Feed conveyors with 30 mm wide belt with 4 built-in mechanical vibrators 1 Thickness gauge with lateral and lengthwise setting and upper introduction rollers 1 Additional thickness gauge with lateral and lengthwise setting and upper introduction rollers 2 Side guides in two parts Asymmetrical and adjustable in length Max. pile height: 350 mm. 1 set of rear guides for blank support 1 Motor controlled by frequency variator to drive the feed belts and to put in or out of operation PREBREAKER SECTION total length: 2300 mm. 1 lower left conveyor with 43 mm wide belt 1 Lower right conveyor with 25 mm wide belt 1 Set of upper conveyors with 25 mm wide belts and lifting device 1 Left-hand prebreaker without belt with built-in pressing device Adjustable through eccentric Max. width of the glue flap: 30 mm 1 Reopening guide 1 Right-hand prebreaker with 30 mm belt width Including a system to set the prebreaking angle 1 Lower central supporting guide GLUING UNIT 1 Lower left-hand gluing unit with wheel and double scraper 1 HHS gluing system with 2 nozzles, upgradeable up to 4 1 Removable glue basin 1 Upper guide with pressure roller 1 Refill bottle Additional options installed (with factory no.): A-012 Delivery, extended version B-012 Device for crash-lock bottom boxes without prebreaking of 3rd crease B-060 Device for sleeves and envelopes EA-015 Electric pile vibrator For the rear pile guides. Improves the feeding of blanks which are sticking to each other EA-025 Blank suction device EA-030 Rotary brushes F-020 Long upper right conveyor outlet G-001 Minimum folding device G-015 Central conveyors J-001 Infeed device left and right Infeed device with 30 mm belt width J-010 Upper pressure belt J-014 Additional upper pressing belt DX-027 Glue application system