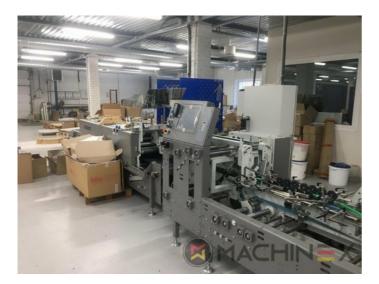

## 2020 | BOBST AMBITION 76 A1

🛨 KULLANILMIŞ PAKETLEME MAKINELERI 🛛 🖉 YIL: 2020 📃 FOLDER-GLUERS

## YAZICI AÇIKLAMASI

CUBE adjusting system Carton board: max 800 g/m2 Corrugated flute type: N, E, F Speed: 20 to 300 m/min Inching speed: 20 m/min Box sizes: Straight line "C": 126 to 760 mm Straight line "E": 60 to 800 mm Straight line "L": 60 to 385 Crash-lock bottom "C" (2): 146 to 760 mm Crash-lock bottom "L": 70 to 385 mm FEEDER Total length: 610 mm 6 Feed conveyors with 30 mm wide belt with 4 built-in mechanical vibrators 1 Thickness gauge with lateral and lengthwise setting and upper introduction rollers 1 Additional thickness gauge with lateral and lengthwise setting and upper introduction rollers 2 Side guides in two parts Asymmetrical and adjustable in length Max. pile height: 350 mm. 1 set of rear guides for blank support 1 Motor controlled by frequency variator to drive the feed belts and to put in or out of operation PREBREAKER SECTION total length: 2300 mm. 1 lower left conveyor with 43 mm wide belt 1 Lower right conveyor with 25 mm wide belt 1 Set of upper conveyors with 25 mm wide belts and lifting device 1 Left-hand prebreaker without belt with built-in pressing device Adjustable through eccentric Max. width of the glue flap: 30 mm 1 Reopening guide 1 Right-hand prebreaker with 30 mm belt width Including a system to set the prebreaking angle 1 Lower central supporting guide GLUING UNIT 1 Lower left-hand gluing unit with wheel and double scraper 1 HHS gluing system with 2 nozzles, upgradeable up to 4 1 Removable glue basin 1 Upper guide with pressure roller 1 Refill bottle Additional options installed (with factory no.): A-012 Delivery, extended version B-012 Device for crash-lock bottom boxes without prebreaking of 3rd crease B-060 Device for sleeves and envelopes EA-015 Electric pile vibrator For the rear pile guides. Improves the feeding of blanks which are sticking to each other EA-025 Blank suction device EA-030 Rotary brushes F-020 Long upper right conveyor outlet G-001 Minimum folding device G-015 Central conveyors J-001 Infeed device left and right Infeed device with 30 mm belt width J-010 Upper pressure belt J-014 Additional upper pressing belt DX-027 Glue application system