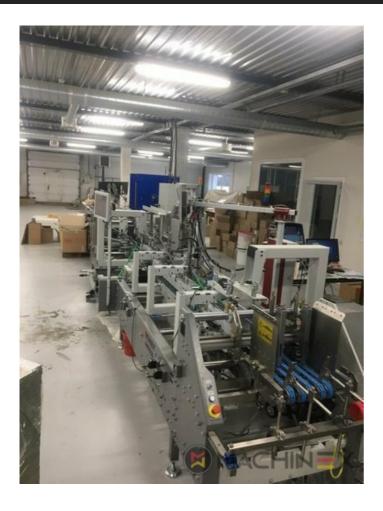

## 2020 | BOBST AMBITION 76 A1

🛨 KULLANILMIŞ PAKETLEME MAKINELERI 🛛 🖉 YIL: 2020 📃 FOLDER-GLUERS

## YAZICI AÇIKLAMASI

CUBE adjusting system Carton board: max 800 g/m2 Corrugated flute type: N, E, F Speed: 20 to 300 m/min Inching speed: 20 m/min Box sizes: Straight line "C": 126 to 760 mm Straight line "E": 60 to 800 mm Straight line "L": 60 to 385 Crash-lock bottom "C" (2): 146 to 760 mm Crash-lock bottom "L": 70 to 385 mm FEEDER Total length: 610 mm 6 Feed conveyors with 30 mm wide belt with 4 built-in mechanical vibrators 1 Thickness gauge with lateral and lengthwise setting and upper introduction rollers 1 Additional thickness gauge with lateral and lengthwise setting and upper introduction rollers 2 Side guides in two parts Asymmetrical and adjustable in length Max. pile height: 350 mm. 1 set of rear guides for blank support 1 Motor controlled by frequency variator to drive the feed belts and to put in or out of operation PREBREAKER SECTION total length: 2300 mm. 1 lower left conveyor with 43 mm wide belt 1 Lower right conveyor with 25 mm wide belt 1 Set of upper conveyors with 25 mm wide belts and lifting device 1 Left-hand prebreaker without belt with built-in pressing device Adjustable through eccentric Max. width of the glue flap: 30 mm 1 Reopening guide 1 Right-hand prebreaker with 30 mm belt width Including a system to set the prebreaking angle 1 Lower central supporting guide GLUING UNIT 1 Lower left-hand gluing unit with wheel and double scraper 1 HHS gluing system with 2 nozzles, upgradeable up to 4 1 Removable glue basin 1 Upper guide with pressure roller 1 Refill bottle Additional options installed (with factory no.): A-012 Delivery, extended version B-012 Device for crash-lock bottom boxes without prebreaking of 3rd crease B-060 Device for sleeves and envelopes EA-015 Electric pile vibrator For the rear pile guides. Improves the feeding of blanks which are sticking to each other EA-025 Blank suction device EA-030 Rotary brushes F-020 Long upper right conveyor outlet G-001 Minimum folding device G-015 Central conveyors J-001 Infeed device left and right Infeed device with 30 mm belt width J-010 Upper pressure belt J-014 Additional upper pressing belt DX-027 Glue application system