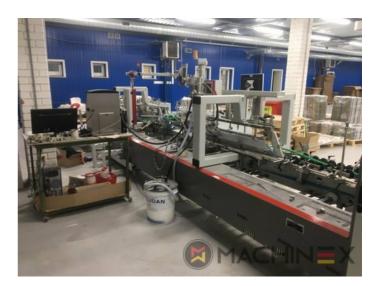

## 2020 | BOBST AMBITION 76 A1

🛨 KULLANILMIŞ PAKETLEME MAKINELERI 🛛 🖉 YIL: 2020 📃 FOLDER-GLUERS

## YAZICI AÇIKLAMASI

CUBE adjusting system Carton board: max 800 g/m2 Corrugated flute type: N, E, F Speed: 20 to 300 m/min Inching speed: 20 m/min Box sizes: Straight line "C": 126 to 760 mm Straight line "E": 60 to 800 mm Straight line "L": 60 to 385 Crash-lock bottom "C" (2): 146 to 760 mm Crash-lock bottom "L": 70 to 385 mm FEEDER Total length: 610 mm 6 Feed conveyors with 30 mm wide belt with 4 built-in mechanical vibrators 1 Thickness gauge with lateral and lengthwise setting and upper introduction rollers 1 Additional thickness gauge with lateral and lengthwise setting and upper introduction rollers 2 Side guides in two parts Asymmetrical and adjustable in length Max. pile height: 350 mm. 1 set of rear guides for blank support 1 Motor controlled by frequency variator to drive the feed belts and to put in or out of operation PREBREAKER SECTION total length: 2300 mm. 1 lower left conveyor with 43 mm wide belt 1 Lower right conveyor with 25 mm wide belt 1 Set of upper conveyors with 25 mm wide belts and lifting device 1 Left-hand prebreaker without belt with built-in pressing device Adjustable through eccentric Max. width of the glue flap: 30 mm 1 Reopening guide 1 Right-hand prebreaker with 30 mm belt width Including a system to set the prebreaking angle 1 Lower central supporting guide GLUING UNIT 1 Lower left-hand gluing unit with wheel and double scraper 1 HHS gluing system with 2 nozzles, upgradeable up to 4 1 Removable glue basin 1 Upper guide with pressure roller 1 Refill bottle Additional options installed (with factory no.): A-012 Delivery, extended version B-012 Device for crash-lock bottom boxes without prebreaking of 3rd crease B-060 Device for sleeves and envelopes EA-015 Electric pile vibrator For the rear pile guides. Improves the feeding of blanks which are sticking to each other EA-025 Blank suction device EA-030 Rotary brushes F-020 Long upper right conveyor outlet G-001 Minimum folding device G-015 Central conveyors J-001 Infeed device left and right Infeed device with 30 mm belt width J-010 Upper pressure belt J-014 Additional upper pressing belt DX-027 Glue application system